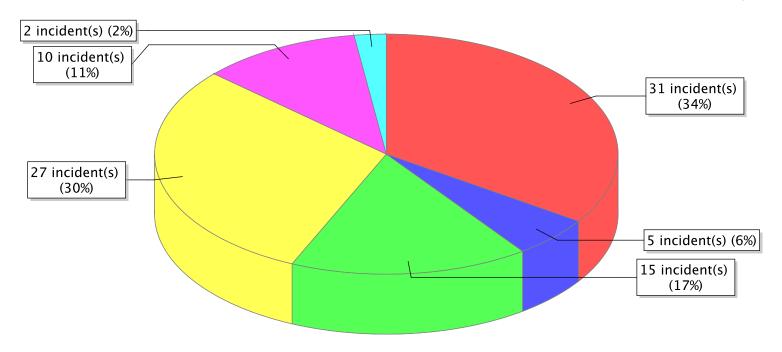

• 17 - Cultivated vegetation, crop fire

<sup>\*</sup> Legend shows Incident Type followed by Description (description shortened to 25 characters).

| FDID/FD Name | Fire Incident Type          | # of Fires | % of Fires | Group Fires | % of Group |
|--------------|-----------------------------|------------|------------|-------------|------------|
| 03017        | Structure Fires (110 - 123) | 13         | 39.39 %    | 1,487       | 30.36 %    |
|              | Vehicle Fires (130 - 138)   | 7          | 21.21 %    | 826         | 16.86 %    |
| Tremonton FD | Outside Fires (140 - 173)   | 12         | 36.36 %    | 2,273       | 46.41 %    |
|              | All Other Fires (100)       | 1          | 3.03 %     | 312         | 6.37 %     |
|              | Total Fires                 | 33         | 100.00 %   | 4,898       | 100.00 %   |