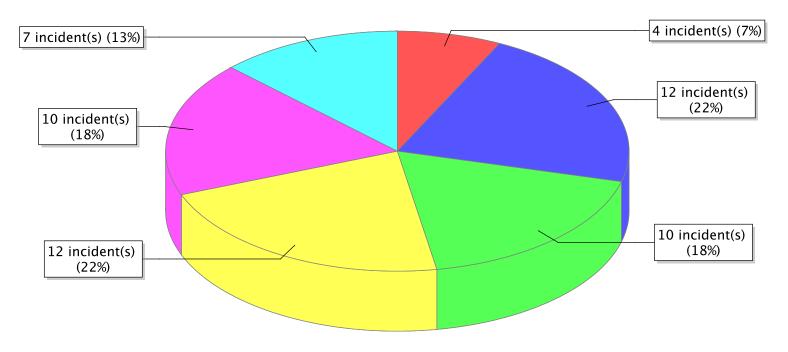

<sup>\*</sup> Legend shows Incident Type followed by Description (description shortened to 25 characters).

**Report Period:** From 01/01/2015 to 12/31/2015

| FDID/FD Name | Fire Incident Type          | # of Fires | % of Fires | Group Fires | % of Group |
|--------------|-----------------------------|------------|------------|-------------|------------|
| 21006        | Structure Fires (110 - 123) | 1          | 8.33 %     | 1,487       | 30.36 %    |
|              | Vehicle Fires (130 - 138)   | 2          | 16.67 %    | 826         | 16.86 %    |
| Parowan FD   | Outside Fires (140 - 173)   | 7          | 58.33 %    | 2,273       | 46.41 %    |
|              | All Other Fires (100)       | 2          | 16.67 %    | 312         | 6.37 %     |
|              | Total Fires                 | 12         | 100.00 %   | 4,898       | 100.00 %   |

● 10 – Fire, other ● 11 – Structure Fire ● 13 – Mobile property (vehicle) fire ● 14 – Natural vegetation fire

<sup>\*</sup> Legend shows Incident Type followed by Description (description shortened to 25 characters).