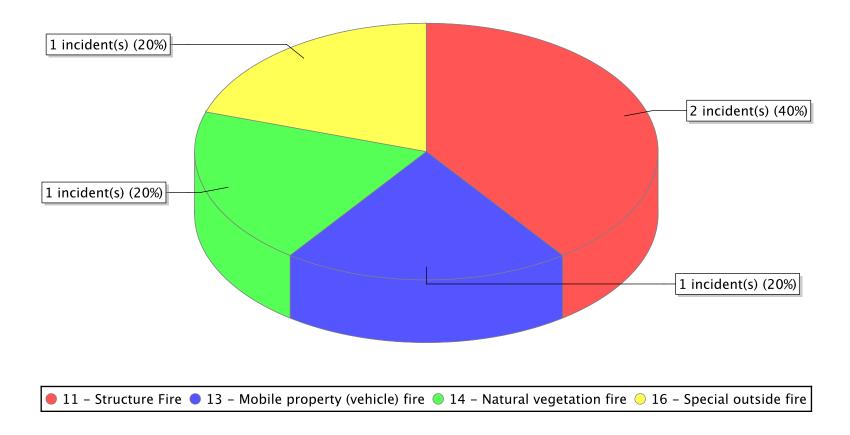

<sup>\*</sup> Legend shows Incident Type followed by Description (description shortened to 25 characters).

| FDID/FD Name | Fire Incident Type          | # of Fires | % of Fires | Group Fires | % of Group |
|--------------|-----------------------------|------------|------------|-------------|------------|
| 21005        | Structure Fires (110 - 123) | 1          | 12.50 %    | 1,487       | 30.36 %    |
|              | Vehicle Fires (130 - 138)   | 2          | 25.00 %    | 826         | 16.86 %    |
| Paragonah FD | Outside Fires (140 - 173)   | 5          | 62.50 %    | 2,273       | 46.41 %    |
|              | All Other Fires (100)       | 0          | 0.00 %     | 312         | 6.37 %     |
|              | Total Fires                 | 8          | 100.00 %   | 4.898       | 100.00 %   |