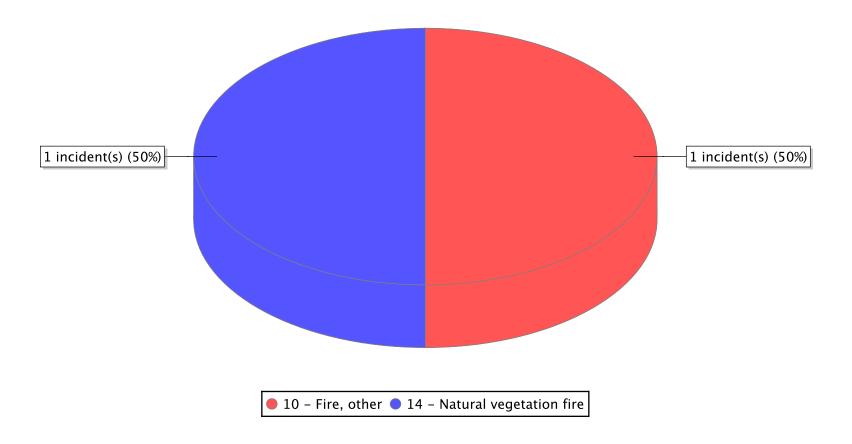

● 12 - Fire in mobile property used as a fixed structure ● 14 - Natural vegetation fire

<sup>\*</sup> Legend shows Incident Type followed by Description (description shortened to 25 characters).

| FDID/FD Name | Fire Incident Type          | # of Fires | % of Fires | <b>Group Fires</b> | % of Group |
|--------------|-----------------------------|------------|------------|--------------------|------------|
| 15003        | Structure Fires (110 - 123) | 0          | 0.00 %     | 1,487              | 30.36 %    |
|              | Vehicle Fires (130 - 138)   | 0          | 0.00 %     | 826                | 16.86 %    |
| Elmo FD      | Outside Fires (140 - 173)   | 6          | 100.00 %   | 2,273              | 46.41 %    |
|              | All Other Fires (100)       | 0          | 0.00 %     | 312                | 6.37 %     |
|              | Total Fires                 | 6          | 100.00 %   | 4.898              | 100.00 %   |