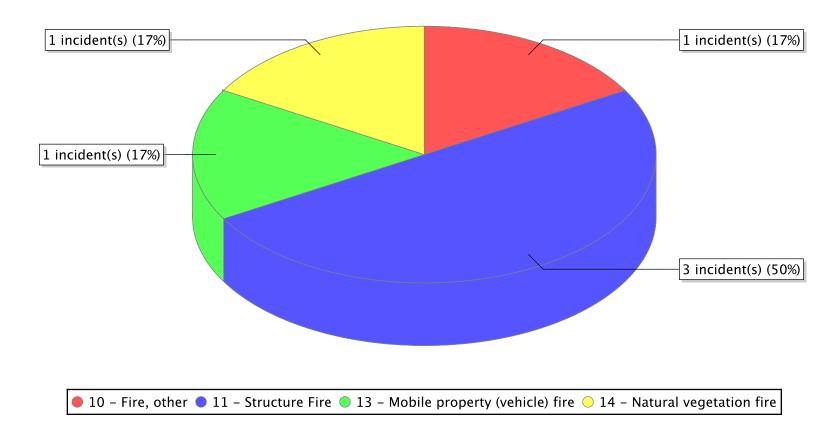

● 10 - Fire, other ● 11 - Structure Fire ● 13 - Mobile property (vehicle) fire ● 14 - Natural vegetation fire ● 15 - Outside rubbish fire

<sup>\*</sup> Legend shows Incident Type followed by Description (description shortened to 25 characters).