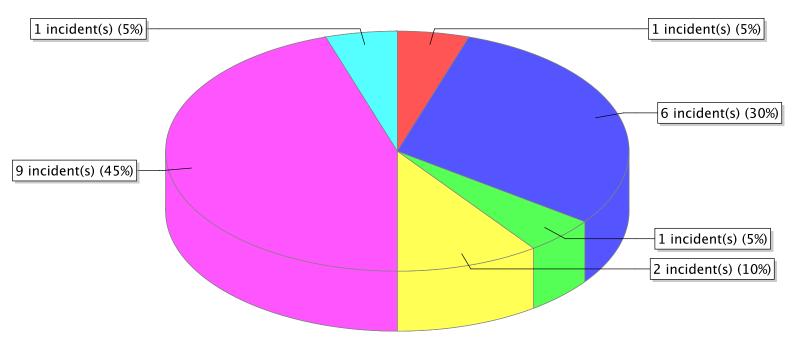

● 10 – Fire, other ● 11 – Structure Fire ● 13 – Mobile property (vehicle) fire ○ 14 – Natural vegetation fire ○ 16 – Special outside fire

<sup>\*</sup> Legend shows Incident Type followed by Description (description shortened to 25 characters).

10 - Fire, other
11 - Structure Fire
12 - Fire in mobile property used as a fixed structure
13 - Mobile property (vehicle) fire
14 - Natural vegetation fire
16 - Special outside fire

<sup>\*</sup> Legend shows Incident Type followed by Description (description shortened to 25 characters).