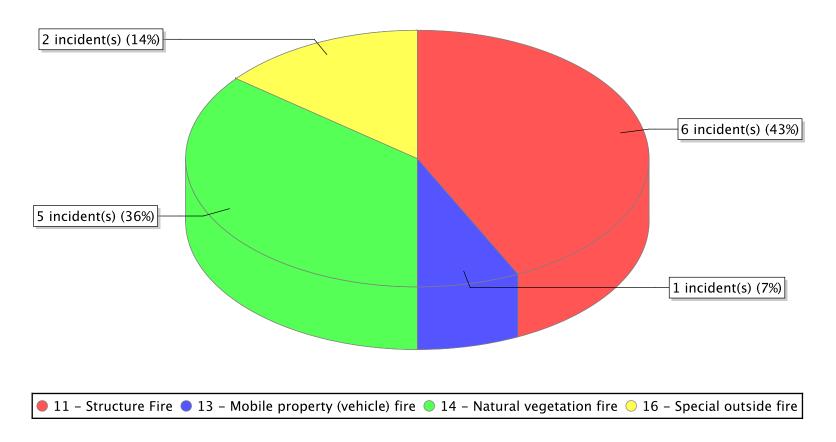

10 - Fire, other
11 - Structure Fire
12 - Fire in mobile property used as a fixed structure
13 - Mobile property (vehicle) fire
14 - Natural vegetation fire
16 - Special outside fire

<sup>\*</sup> Legend shows Incident Type followed by Description (description shortened to 25 characters).