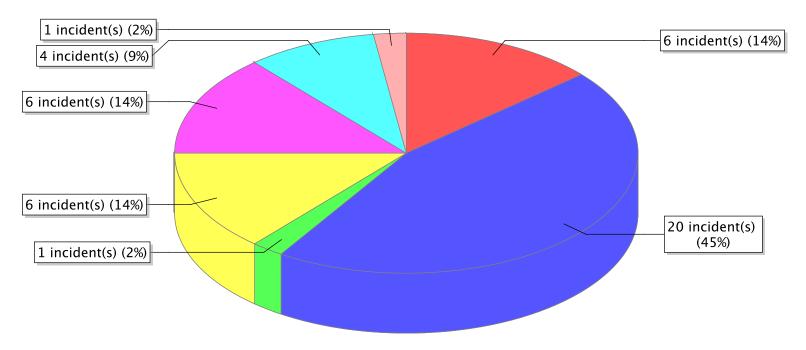

<sup>\*</sup> Legend shows Incident Type followed by Description (description shortened to 25 characters).

| FDID/FD Name           | Fire Incident Type          | # of Fires | % of Fires | Group Fires | % of Group |
|------------------------|-----------------------------|------------|------------|-------------|------------|
| 35006                  | Structure Fires (110 - 123) | 247        | 38.29 %    | 1,487       | 30.36 %    |
|                        | Vehicle Fires (130 - 138)   | 113        | 17.52 %    | 826         | 16.86 %    |
| Unified Fire Authority | Outside Fires (140 - 173)   | 253        | 39.22 %    | 2,273       | 46.41 %    |
|                        | All Other Fires (100)       | 32         | 4.96 %     | 312         | 6.37 %     |
|                        | Total Fires                 | 645        | 100.00 %   | 4,898       | 100.00 %   |