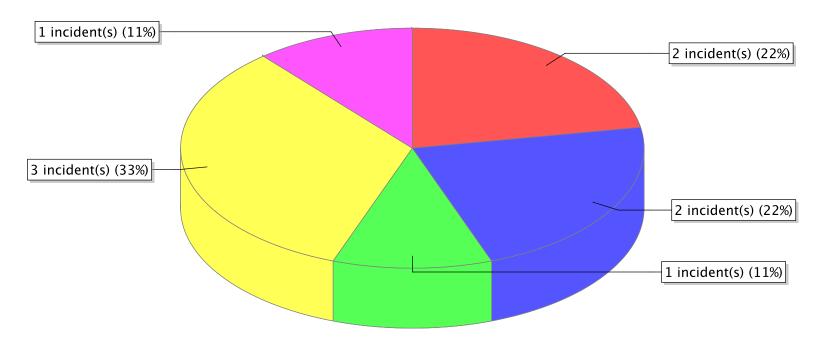

10 - Fire, other
11 - Structure Fire
12 - Fire in mobile property used as a fixed structure
13 - Mobile property (vehicle) fire
14 - Natural vegetation fire
16 - Special outside fire

<sup>\*</sup> Legend shows Incident Type followed by Description (description shortened to 25 characters).