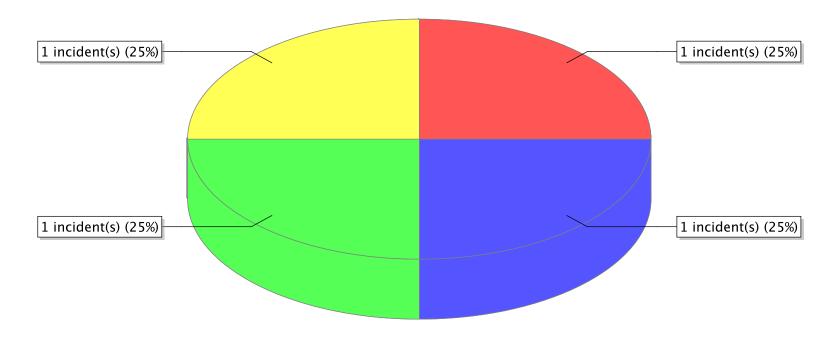

ption (description shortened to 25 characters).

**Report Period:** From 01/01/2015 to 12/31/2015

| FDID/FD Name | Fire Incident Type          | # of Fires | % of Fires | Group Fires | % of Group |
|--------------|-----------------------------|------------|------------|-------------|------------|
| 47008        | Structure Fires (110 - 123) | 2          | 50.00 %    | 1,487       | 30.36 %    |
|              | Vehicle Fires (130 - 138)   | 1          | 25.00 %    | 826         | 16.86 %    |
| Avalon FD    | Outside Fires (140 - 173)   | 1          | 25.00 %    | 2,273       | 46.41 %    |
|              | All Other Fires (100)       | 0          | 0.00 %     | 312         | 6.37 %     |
|              | Total Fires                 | 4          | 100.00 %   | 4,898       | 100.00 %   |



<sup>● 11 -</sup> Structure Fire ● 12 - Fire in mobile property used as a fixed structure ● 13 - Mobile property (vehicle) fire

○ 14 - Natural vegetation fire

<sup>\*</sup> Legend shows Incident Type followed by Description (description shortened to 25 characters).

| FDID/FD Name            | Fire Incident Type          | # of Fires | % of Fires | Group Fires | % of Group |
|-------------------------|-----------------------------|------------|------------|-------------|------------|
| 49001                   | Structure Fires (110 - 123) | 4          | 11.43 %    | 1,487       | 30.36 %    |
|                         | Vehicle Fires (130 - 138)   | 3          | 8.57 %     | 826         | 16.86 %    |
| Lone Peak Fire District | Outside Fires (140 - 173)   | 24         | 68.57 %    | 2