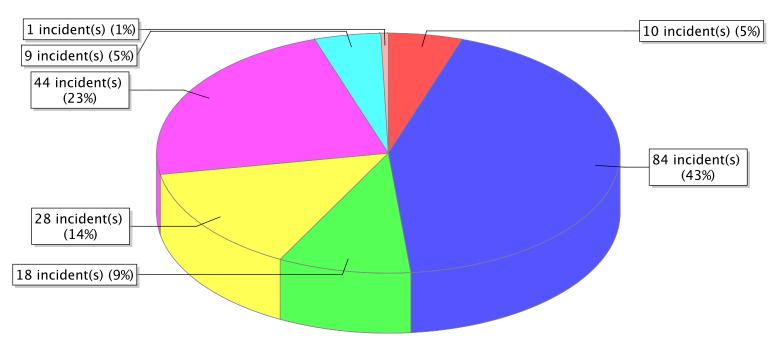

● 10 – Fire, other ● 11 – Structure Fire ● 13 – Mobile property (vehicle) fire ○ 14 – Natural vegetation fire ○ 16 – Special outside fire

<sup>\*</sup> Legend shows Incident Type followed by Description (description shortened to 25 characters).