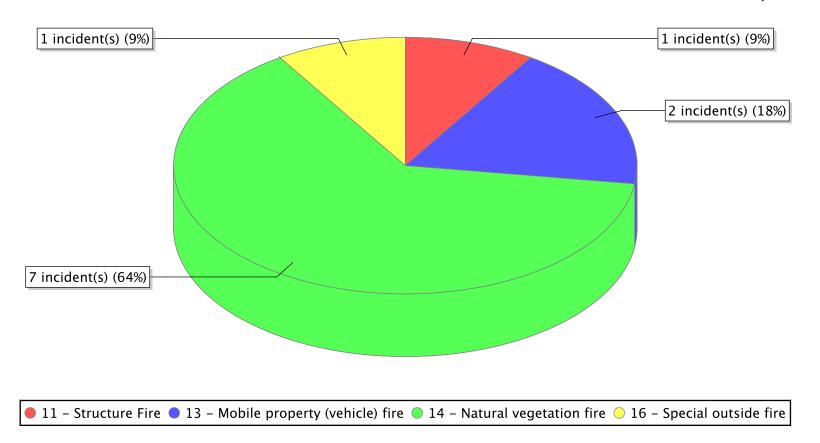

<sup>\*</sup> Legend shows Incident Type followed by Description (description shortened to 25 characters).

**Report Period:** From 01/01/2015 to 12/31/2015

| FDID/FD Name          | Fire Incident Type          | # of Fires | % of Fires | Group Fires | % of Group |
|-----------------------|-----------------------------|------------|------------|-------------|------------|
| 03014                 | Structure Fires (110 - 123) | 1          | 14.29 %    | 1,487       | 30.36 %    |
|                       | Vehicle Fires (130 - 138)   | 0          | 0.00 %     | 826         | 16.86 %    |
| Portage Fire & Rescue | Outside Fires (140 - 173)   | 6          | 85.71 %    | 2,273       | 46.41 %    |
|                       | All Other Fires (100)       | 0          | 0.00 %     | 312         | 6.37 %     |
|                       | Total Fires                 | 7          | 100.00 %   | 4.898       | 100.00 %   |