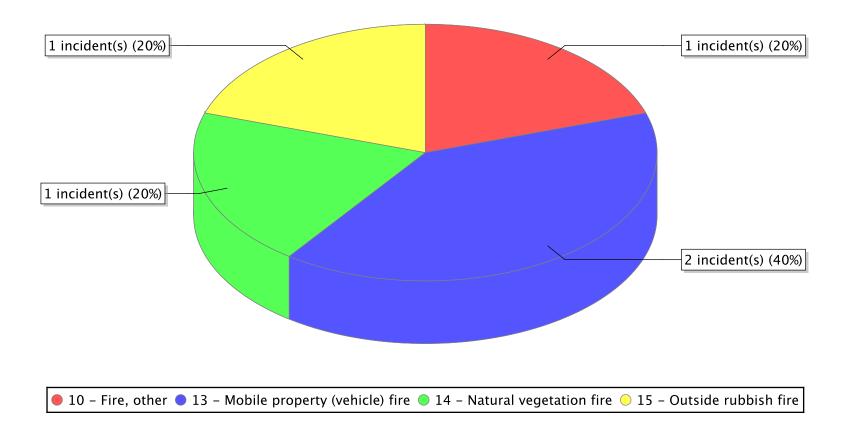

<sup>\*</sup> Legend shows Incident Type followed by Description (description shortened to 25 characters).

| FDID/FD Name        | Fire Incident Type          | # of Fires | % of Fires | Group Fires | % of Group |
|---------------------|-----------------------------|------------|------------|-------------|------------|
| 19004               | Structure Fires (110 - 123) | 1          | 20.00 %    | 1,487       | 30.36 %    |
|                     | Vehicle Fires (130 - 138)   | 1          | 20.00 %    | 826         | 16.86 %    |
| Thompson Springs FD | Outside Fires (140 - 173)   | 2          | 40.00 %    | 2,273       | 46.41 %    |
|                     | All Other Fires (100)       | 1          | 20.00 %    | 312         | 6.37 %     |
|                     | Total Fires                 | 5          | 100.00 %   | 4.898       | 100.00 %   |