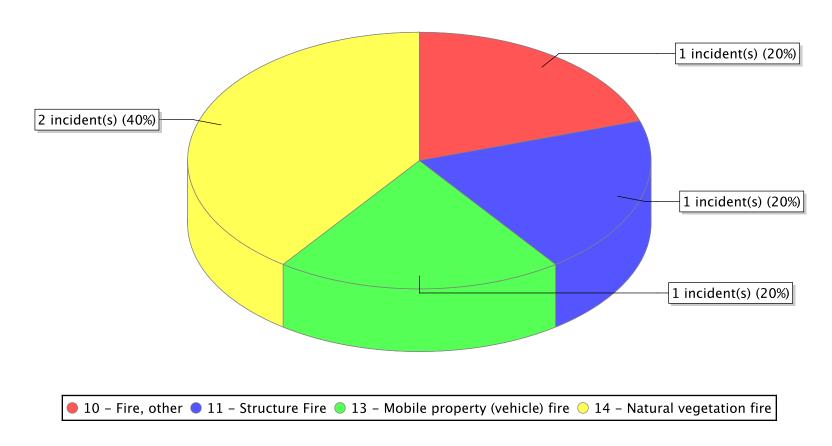

● 11 – Structure Fire ● 13 – Mobile property (vehicle) fire ● 14 – Natural vegetation fire ○ 17 – Cultivated vegetation, crop fire

<sup>\*</sup> Legend shows Incident Type followed by Description (description shortened to 25 characters).