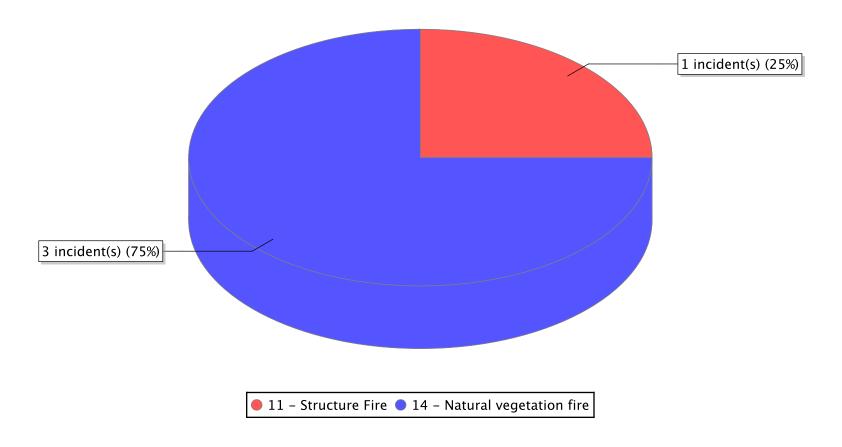

<sup>\*</sup> Legend shows Incident Type followed by Description (description shortened to 25 characters).

| FDID/FD Name     | Fire Incident Type          | # of Fires | % of Fires | Group Fires | % of Group |
|------------------|-----------------------------|------------|------------|-------------|------------|
| 13006            | Structure Fires (110 - 123) | 1          | 33.33 %    | 1,487       | 30.36 %    |
|                  | Vehicle Fires (130 - 138)   | 0          | 0.00 %     | 826         | 16.86 %    |
| Tabiona Hanna FD | Outside Fires (140 - 173)   | 2          | 66.67 %    | 2,273       | 46.41 %    |
|                  | All Other Fires (100)       | 0          | 0.00 %     | 312         | 6.37 %     |
|                  | Total Fires                 | 3          | 100.00 %   | 4.898       | 100.00 %   |