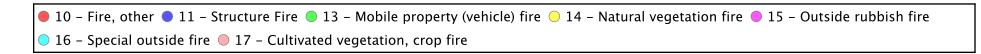

● 10 – Fire, other ● 11 – Structure Fire ● 13 – Mobile property (vehicle) fire ● 14 – Natural vegetation fire

<sup>\*</sup> Legend shows Incident Type followed by Description (description shortened to 25 characters).