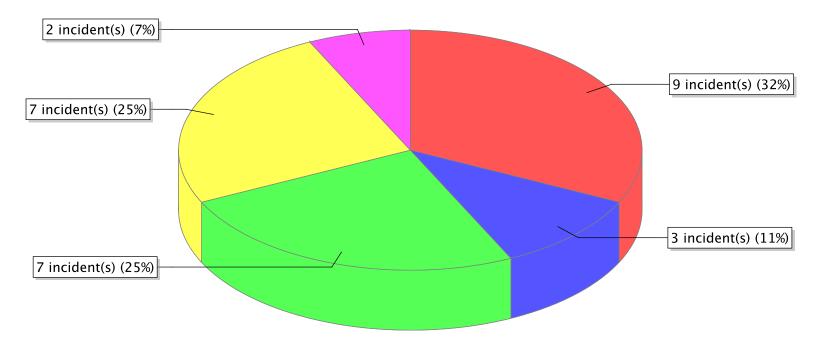

<sup>\*</sup> Legend shows Incident Type followed by Description (description shortened to 25 characters).

| FDID/FD Name   | Fire Incident Type          | # of Fires | % of Fires | Group Fires | % of Group |
|----------------|-----------------------------|------------|------------|-------------|------------|
| 11003          | Structure Fires (110 - 123) | 29         | 38.16 %    | 1,487       | 30.36 %    |
|                | Vehicle Fires (130 - 138)   | 13         | 17.11 %    | 826         | 16.86 %    |
| North Davis FD | Outside Fires (140 - 173)   | 24         | 31.58 %    | 2,273       | 46.41 %    |
|                | All Other Fires (100)       | 10         | 13.16 %    | 312         | 6.37 %     |
|                | Total Fires                 | 76         | 100.00 %   | 4,898       | 100.00 %   |