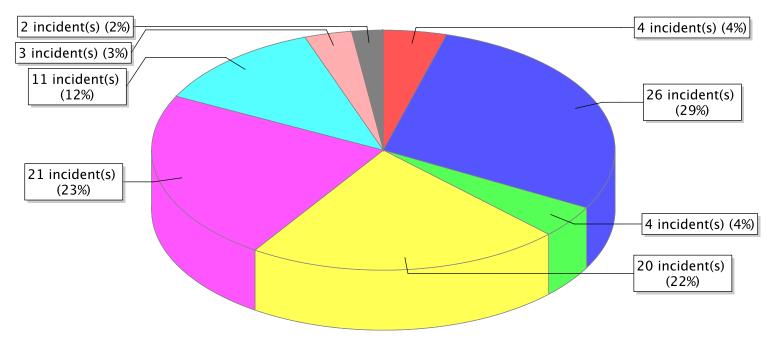

● 10 – Fire, other ● 11 – Structure Fire ● 13 – Mobile property (vehicle) fire ● 14 – Natural vegetation fire

<sup>\*</sup> Legend shows Incident Type followed by Description (description shortened to 25 characters).