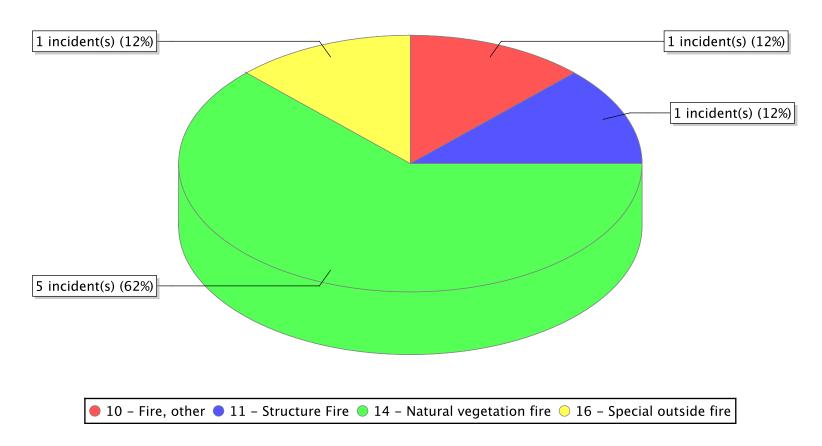

● 10 – Fire, other ● 11 – Structure Fire ● 13 – Mobile property (vehicle) fire ○ 14 – Natural vegetation fire ○ 16 – Special outside fire

<sup>\*</sup> Legend shows Incident Type followed by Description (description shortened to 25 characters).