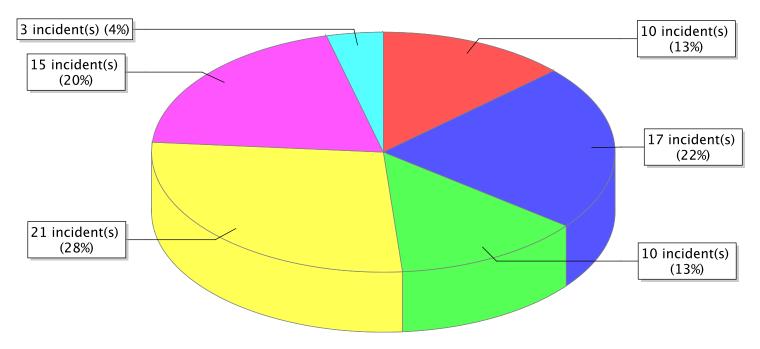

● 10 – Fire, other ● 11 – Structure Fire ● 13 – Mobile property (vehicle) fire ● 14 – Natural vegetation fire

<sup>\*</sup> Legend shows Incident Type followed by Description (description shortened to 25 characters).