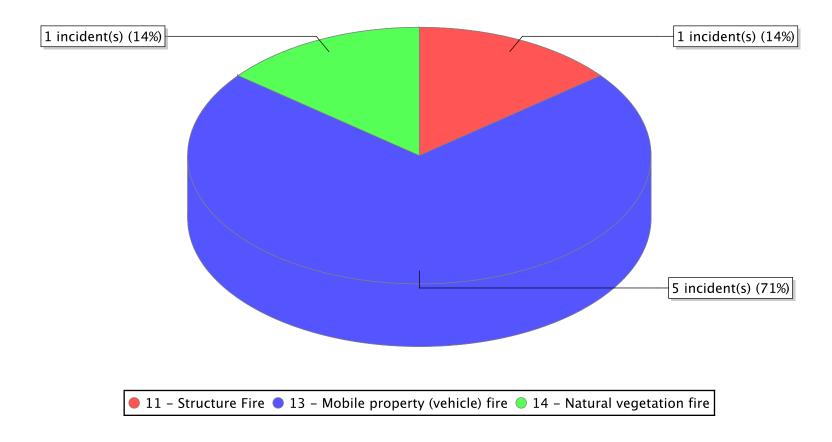

● 10 – Fire, other ● 11 – Structure Fire ● 13 – Mobile property (vehicle) fire ● 14 – Natural vegetation fire

<sup>\*</sup> Legend shows Incident Type followed by Description (description shortened to 25 characters).