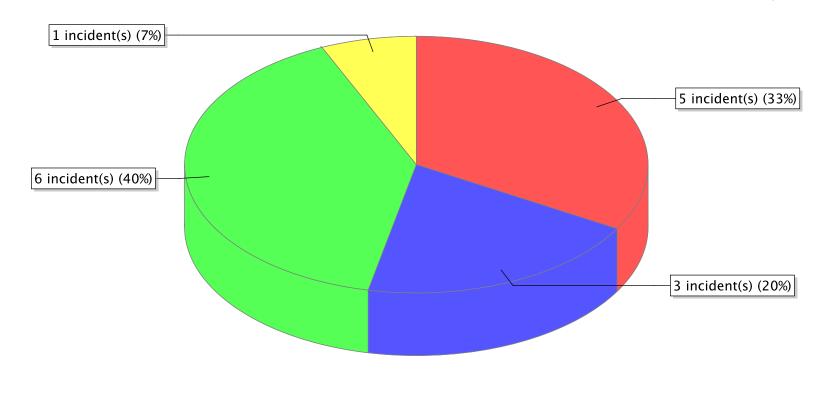

• 17 - Cultivated vegetation, crop fire

<sup>\*</sup> Legend shows Incident Type followed by Description (description shortened to 25 characters).

| FDID/FD Name | Fire Incident Type          | # of Fires | % of Fires | Group Fires | % of Group |
|--------------|-----------------------------|------------|------------|-------------|------------|
| 03017        | Structure Fires (110 - 123) | 13         | 39.39 %    | 1,487       | 30.36 %    |
|              | Vehicle Fires (130 - 138)   | 7          | 21.21 %    | 826         | 16.86 %    |
| Tremonton FD | Outside Fires (140 - 173)   | 12         | 36.36 %    | 2,273       | 46.41 %    |
|              | All Other Fires (100)       | 1          | 3.03 %     | 312         | 6.37 %     |
|              | Total Fires                 | 33         | 100.00 %   | 4,898       | 100.00 %   |