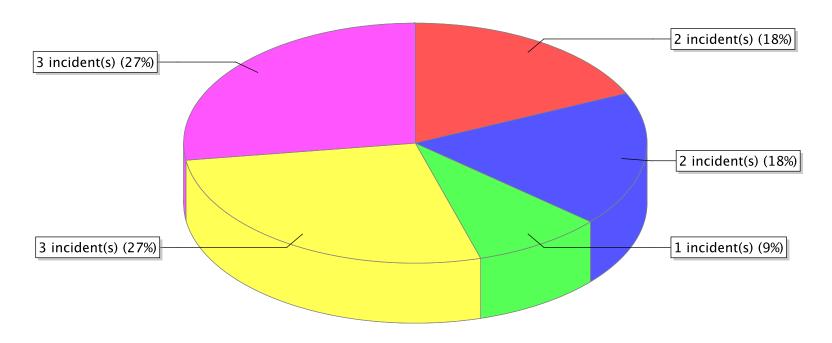

<sup>\*</sup> Legend shows Incident Type followed by Description (description shortened to 25 characters).

| FDID/FD Name                  | Fire Incident Type          | # of Fires | % of Fires | Group Fires | % of Group |
|-------------------------------|-----------------------------|------------|------------|-------------|------------|
| 45011                         | Structure Fires (110 - 123) | 5          | 9.26 %     | 1,487       | 30.36 %    |
|                               | Vehicle Fires (130 - 138)   | 13         | 24.07 %    | 826         | 16.86 %    |
| North Tooele County Fire Dept | Outside Fires (140 - 173)   | 33         | 61.11 %    | 2,273       | 46.41 %    |
|                               | All Other Fires (100)       | 3          | 5.56 %     | 312         | 6.37 %     |
|                               | Total Fires                 | 54         | 100.00 %   | 4,898       | 100.00 %   |