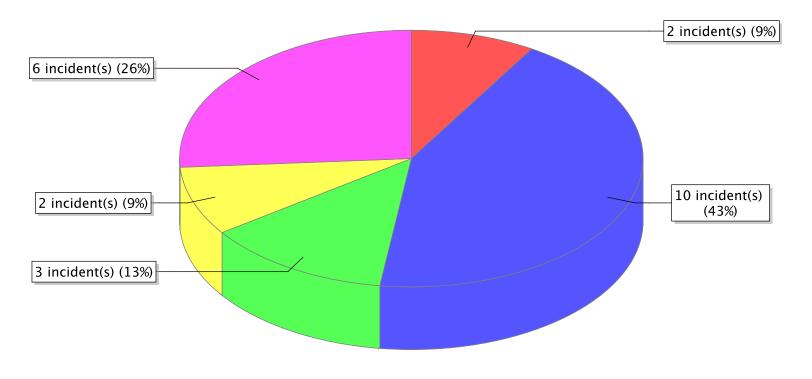

● 10 – Fire, other ● 11 – Structure Fire ● 13 – Mobile property (vehicle) fire ● 14 – Natural vegetation fire

<sup>\*</sup> Legend shows Incident Type followed by Description (description shortened to 25 characters).