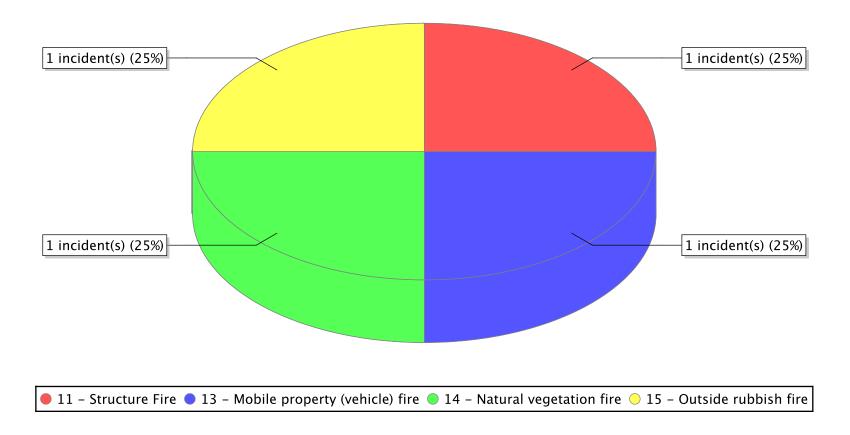

● 11 – Structure Fire ● 13 – Mobile property (vehicle) fire ● 14 – Natural vegetation fire ○ 17 – Cultivated vegetation, crop fire

<sup>\*</sup> Legend shows Incident Type followed by Description (description shortened to 25 characters).