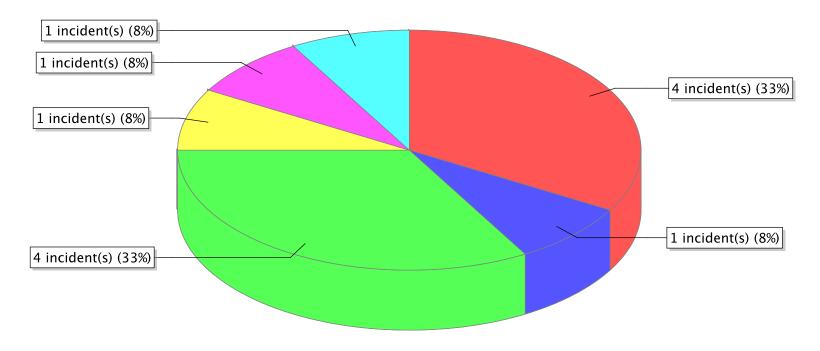

● 10 – Fire, other ● 11 – Structure Fire ● 13 – Mobile property (vehicle) fire ○ 14 – Natural vegetation fire ○ 16 – Special outside fire

<sup>\*</sup> Legend shows Incident Type followed by Description (description shortened to 25 characters).