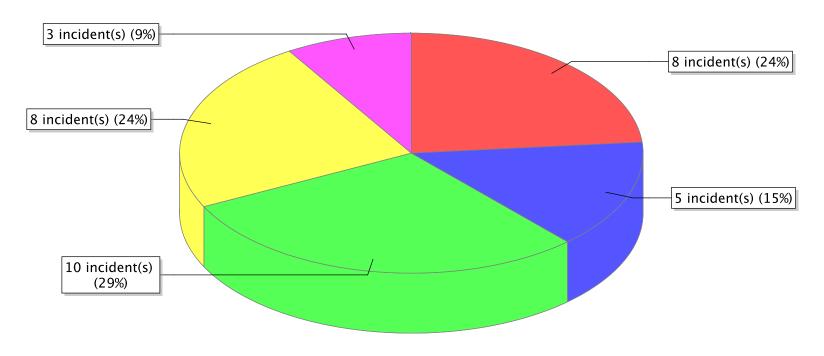

• 17 - Cultivated vegetation, crop fire

<sup>\*</sup> Legend shows Incident Type followed by Description (description shortened to 25 characters).

| FDID/FD Name | Fire Incident Type          | # of Fires | % of Fires | Group Fires | % of Group |
|--------------|-----------------------------|------------|------------|-------------|------------|
| 03017        | Structure Fires (110 - 123) | 13         | 39.39 %    | 1,487       | 30.36 %    |
|              | Vehicle Fires (130 - 138)   | 7          | 21.21 %    | 826         | 16.86 %    |
| Tremonton FD | Outside Fires (140 - 173)   | 12         | 36.36 %    | 2,273       | 46.41 %    |
|              | All Other Fires (100)       | 1          | 3.03 %     | 312         | 6.37 %     |
|              | Total Fires                 | 33         | 100.00 %   | 4,898       | 100.00 %   |