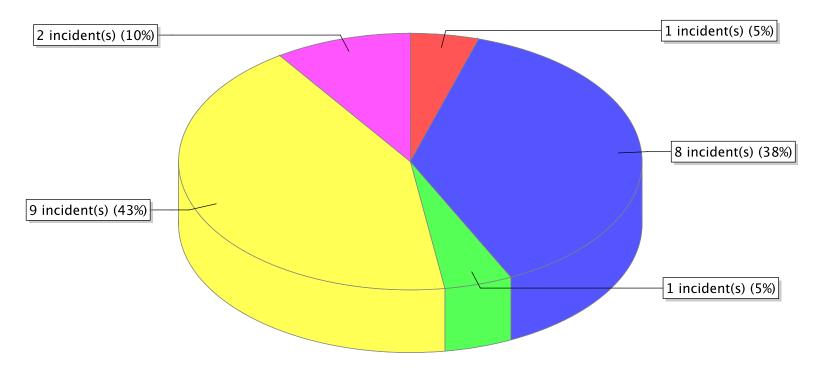

<sup>\*</sup> Legend shows Incident Type followed by Description (description shortened to 25 characters).

| FDID/FD Name  | Fire Incident Type          | # of Fires | % of Fires | Group Fires | % of Group |
|---------------|-----------------------------|------------|------------|-------------|------------|
| 21002         | Structure Fires (110 - 123) | 36         | 40.00 %    | 1,487       | 30.36 %    |
|               | Vehicle Fires (130 - 138)   | 15         | 16.67 %    | 826         | 16.86 %    |
| Cedar City FD | Outside Fires (140 - 173)   | 39         | 43.33 %    | 2,273       | 46.41 %    |
|               | All Other Fires (100)       | 0          | 0.00 %     | 312         | 6.37 %     |
|               | Total Fires                 | 90         | 100.00 %   | 4,898       | 100.00 %   |