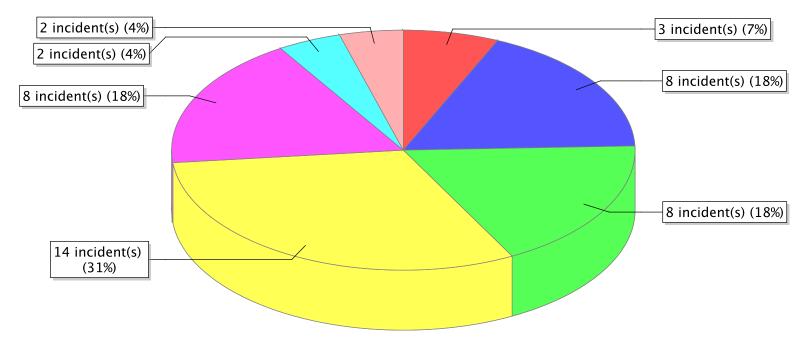

● 10 - Fire, other ● 11 - Structure Fire ● 13 - Mobile property (vehicle) fire ● 14 - Natural vegetation fire ● 15 - Outside rubbish fire

<sup>\*</sup> Legend shows Incident Type followed by Description (description shortened to 25 characters).