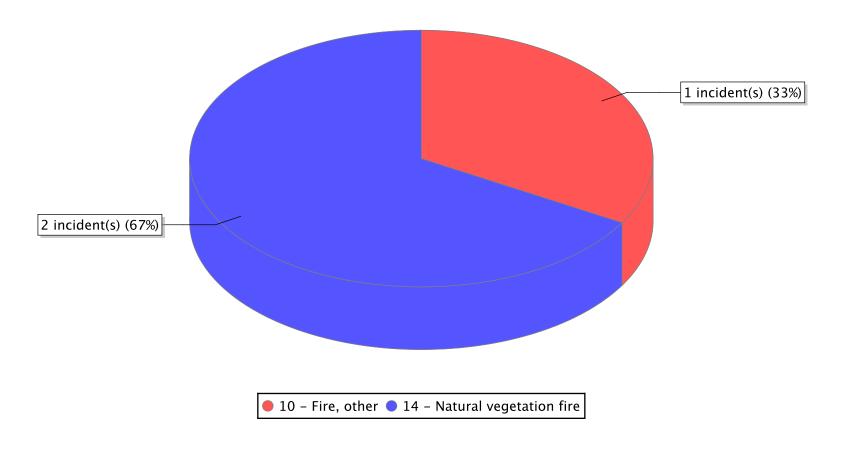

○ 14 - Natural vegetation fire

<sup>\*</sup> Legend shows Incident Type followed by Description (description shortened to 25 characters).

**Report Period:** From 01/01/2015 to 12/31/2015

| FDID/FD Name   | Fire Incident Type          | # of Fires | % of Fires | Group Fires | % of Group |
|----------------|-----------------------------|------------|------------|-------------|------------|
| 15001          | Structure Fires (110 - 123) | 1          | 50.00 %    | 1,487       | 30.36 %    |
|                | Vehicle Fires (130 - 138)   | 0          | 0.00 %     | 826         | 16.86 %    |
| Castle Dale FD | Outside Fires (140 - 173)   | 1          | 50.00 %    | 2,273       | 46.41 %    |
|                | All Other Fires (100)       | 0          | 0.00 %     | 312         | 6.37 %     |
|                | Total Fires                 | 2          | 100.00 %   | 4.898       | 100.00 %   |