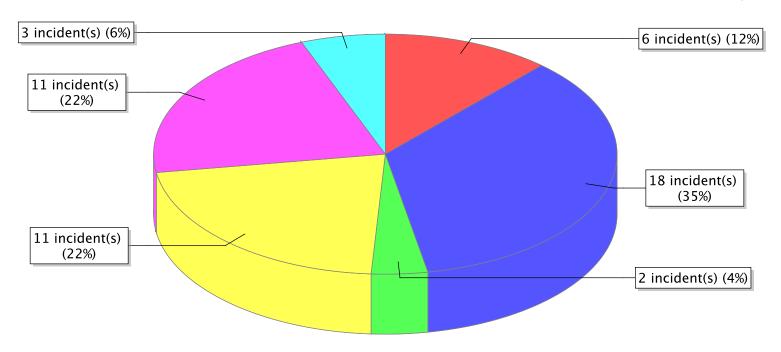

• 17 - Cultivated vegetation, crop fire

<sup>\*</sup> Legend shows Incident Type followed by Description (description shortened to 25 characters).

| FDID/FD Name | Fire Incident Type          | # of Fires | % of Fires | Group Fires | % of Group |
|--------------|-----------------------------|------------|------------|-------------|------------|
| 03017        | Structure Fires (110 - 123) | 13         | 39.39 %    | 1,487       | 30.36 %    |
|              | Vehicle Fires (130 - 138)   | 7          | 21.21 %    | 826         | 16.86 %    |
| Tremonton FD | Outside Fires (140 - 173)   | 12         | 36.36 %    | 2,273       | 46.41 %    |
|              | All Other Fires (100)       | 1          | 3.03 %     | 312         | 6.37 %     |
|              | Total Fires                 | 33         | 100.00 %   | 4,898       | 100.00 %   |