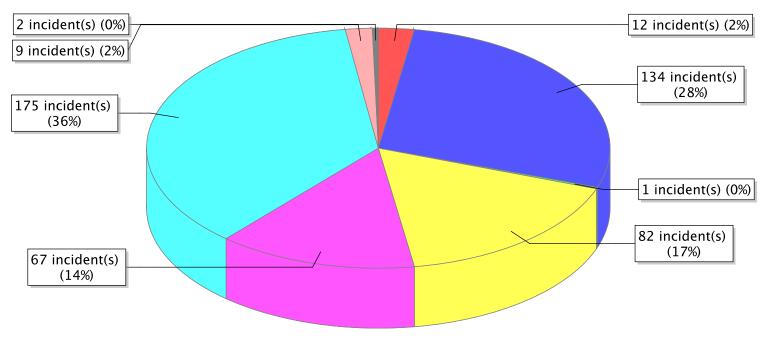

10 - Fire, other
11 - Structure Fire
12 - Fire in mobile property used as a fixed structure
13 - Mobile property (vehicle) fire
14 - Natural vegetation fire
16 - Special outside fire

<sup>\*</sup> Legend shows Incident Type followed by Description (description shortened to 25 characters).