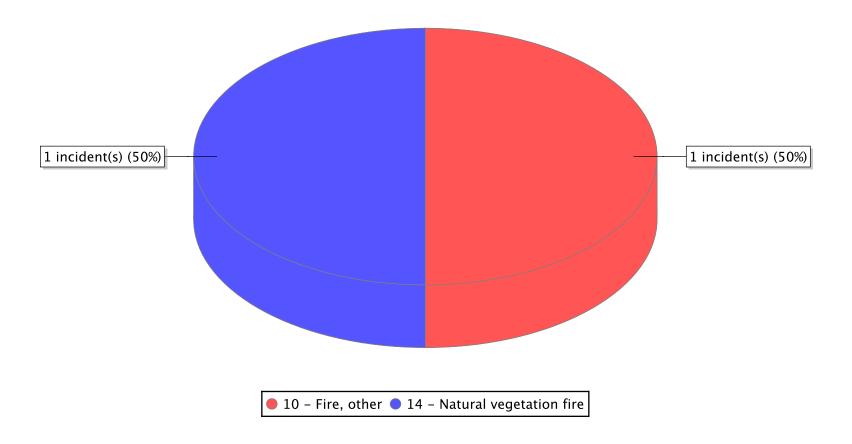

○ 14 - Natural vegetation fire

<sup>\*</sup> Legend shows Incident Type followed by Description (description shortened to 25 characters).

**Report Period:** From 01/01/2015 to 12/31/2015

| FDID/FD Name   | Fire Incident Type          | # of Fires | % of Fires | Group Fires | % of Group |
|----------------|-----------------------------|------------|------------|-------------|------------|
| 15001          | Structure Fires (110 - 123) | 1          | 50.00 %    | 1,487       | 30.36 %    |
|                | Vehicle Fires (130 - 138)   | 0          | 0.00 %     | 826         | 16.86 %    |
| Castle Dale FD | Outside Fires (140 - 173)   | 1          | 50.00 %    | 2,273       | 46.41 %    |
|                | All Other Fires (100)       | 0          | 0.00 %     | 312         | 6.37 %     |
|                | Total Fires                 | 2          | 100.00 %   | 4.898       | 100.00 %   |