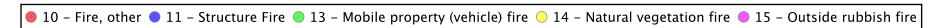

● 11 – Structure Fire ● 13 – Mobile property (vehicle) fire ● 14 – Natural vegetation fire ○ 17 – Cultivated vegetation, crop fire

<sup>\*</sup> Legend shows Incident Type followed by Description (description shortened to 25 characters).

| FDID/FD Name             | Fire Incident Type          | # of Fires | % of Fires | Group Fires | % of Group |
|--------------------------|-----------------------------|------------|------------|-------------|------------|
| 39006                    | Structure Fires (110 - 123) | 1          | 6.67 %     | 1,487       | 30.36 %    |
|                          | Vehicle Fires (130 - 138)   | 0          | 0.00 %     | 826         | 16.86 %    |
| Gunnison Fire Department | Outside Fires (140 - 173)   | 10         | 66.67 %    | 2,273       | 46.41 %    |
|                          | All Other Fires (100)       | 4          | 26.67 %    | 312         | 6.37 %     |
|                          | Total Fires                 | 15         | 100.00 %   | 4,898       | 100.00 %   |