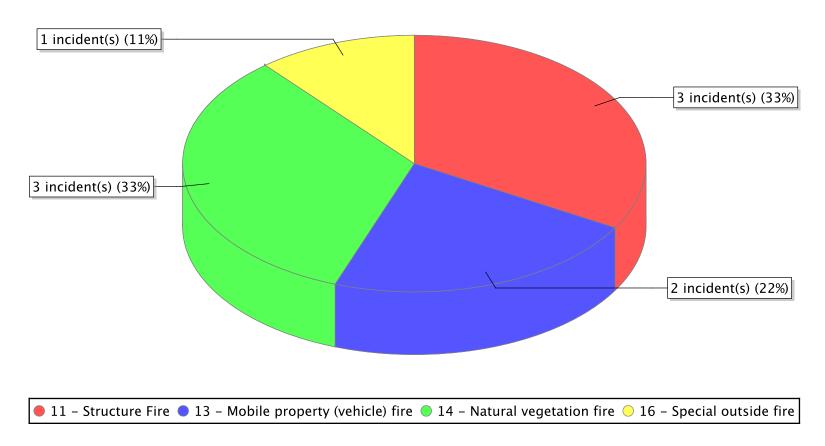

○ 14 - Natural vegetation fire

<sup>\*</sup> Legend shows Incident Type followed by Description (description shortened to 25 characters).

**Report Period:** From 01/01/2015 to 12/31/2015

| FDID/FD Name   | Fire Incident Type          | # of Fires | % of Fires | Group Fires | % of Group |
|----------------|-----------------------------|------------|------------|-------------|------------|
| 15001          | Structure Fires (110 - 123) | 1          | 50.00 %    | 1,487       | 30.36 %    |
|                | Vehicle Fires (130 - 138)   | 0          | 0.00 %     | 826         | 16.86 %    |
| Castle Dale FD | Outside Fires (140 - 173)   | 1          | 50.00 %    | 2,273       | 46.41 %    |
|                | All Other Fires (100)       | 0          | 0.00 %     | 312         | 6.37 %     |
|                | Total Fires                 | 2          | 100.00 %   | 4.898       | 100.00 %   |