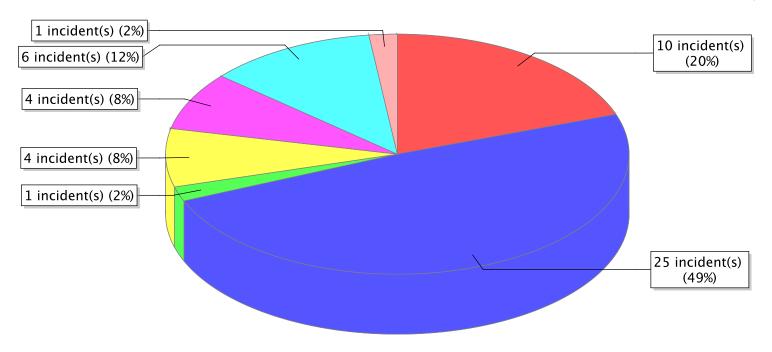

● 10 – Fire, other ● 11 – Structure Fire ● 13 – Mobile property (vehicle) fire ● 14 – Natural vegetation fire

<sup>\*</sup> Legend shows Incident Type followed by Description (description shortened to 25 characters).