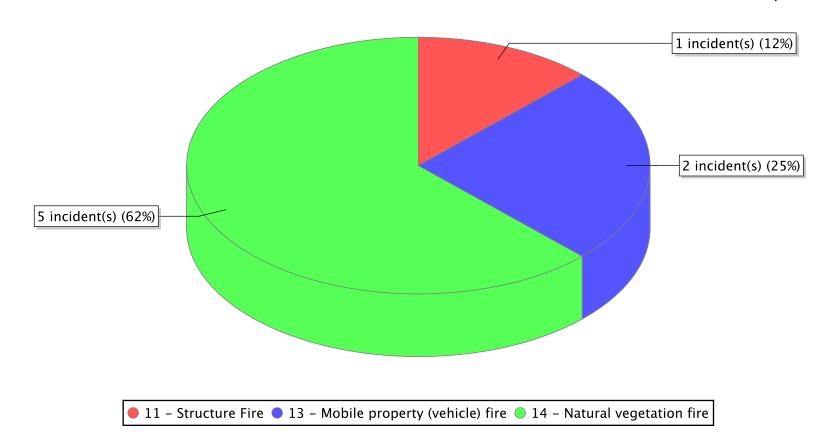

● 10 – Fire, other ● 11 – Structure Fire ● 13 – Mobile property (vehicle) fire ● 14 – Natural vegetation fire

<sup>\*</sup> Legend shows Incident Type followed by Description (description shortened to 25 characters).