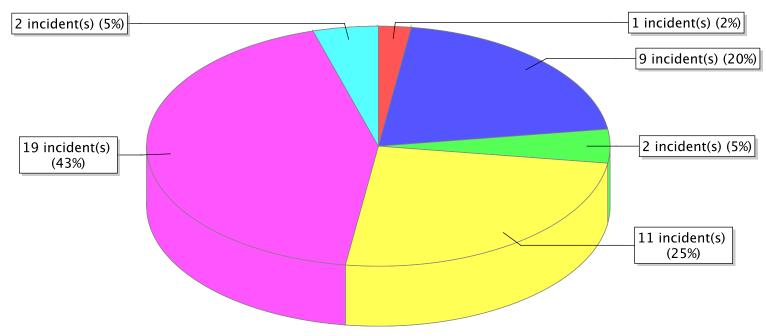

● 10 - Fire, other ● 11 - Structure Fire ● 13 - Mobile property (vehicle) fire ● 14 - Natural vegetation fire ● 15 - Outside rubbish fire

<sup>\*</sup> Legend shows Incident Type followed by Description (description shortened to 25 characters).