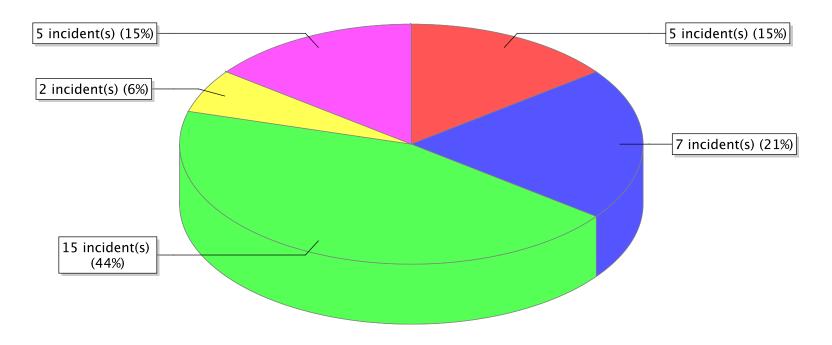

<sup>\*</sup> Legend shows Incident Type followed by Description (description shortened to 25 characters).

| FDID/FD Name | Fire Incident Type          | # of Fires | % of Fires | Group Fires | % of Group |
|--------------|-----------------------------|------------|------------|-------------|------------|
| 05006        | Structure Fires (110 - 123) | 9          | 20.45 %    | 1,487       | 30.36 %    |
|              | Vehicle Fires (130 - 138)   | 2          | 4.55 %     | 826         | 16.86 %    |
| Hyrum FD     | Outside Fires (140 - 173)   | 32         | 72.73 %    | 2,273       | 46.41 %    |
|              | All Other Fires (100)       | 1          | 2.27 %     | 312         | 6.37 %     |
|              | Total Fires                 | 44         | 100.00 %   | 4,898       | 100.00 %   |