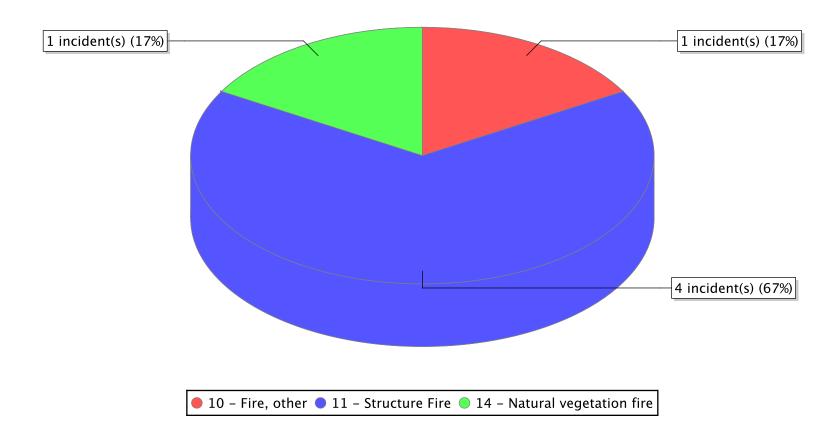

● 10 – Fire, other ● 11 – Structure Fire ● 13 – Mobile property (vehicle) fire ○ 14 – Natural vegetation fire ○ 16 – Special outside fire

<sup>\*</sup> Legend shows Incident Type followed by Description (description shortened to 25 characters).