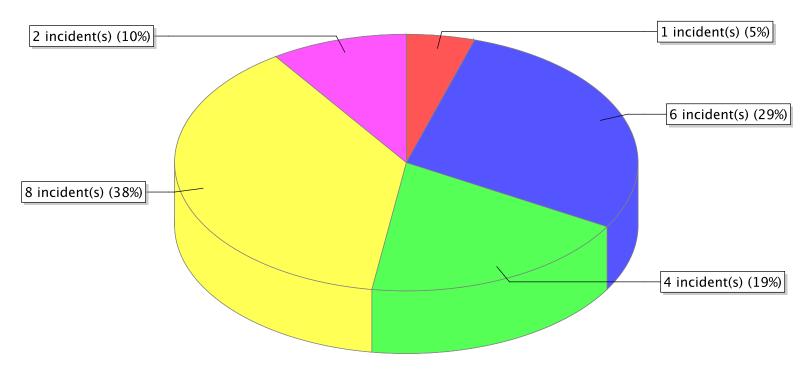

● 10 – Fire, other ● 11 – Structure Fire ● 13 – Mobile property (vehicle) fire ● 14 – Natural vegetation fire

<sup>\*</sup> Legend shows Incident Type followed by Description (description shortened to 25 characters).

| FDID/FD Name | Fire Incident Type          | # of Fires | % of Fires | Group Fires | % of Group |
|--------------|-----------------------------|------------|------------|-------------|------------|
| 23001        | Structure Fires (110 - 123) | 0          | 0.00 %     | 1,487       | 30.36 %    |
|              | Vehicle Fires (130 - 138)   | 0          | 0.00 %     | 826         | 16.86 %    |
| Eureka FD    | Outside Fires (140 - 173)   | 2          | 100.00 %   | 2,273       | 46.41 %    |
|              | All Other Fires (100)       | 0          | 0.00 %     | 312         | 6.37 %     |
|              | Total Fires                 | 2          | 100.00 %   | 4.898       | 100.00 %   |