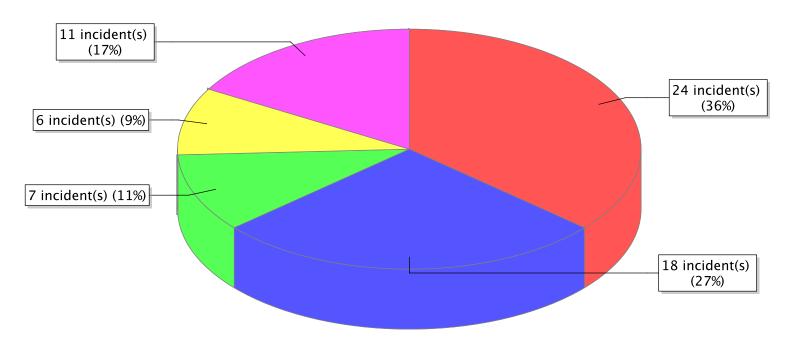

<sup>\*</sup> Legend shows Incident Type followed by Description (description shortened to 25 characters).

| FDID/FD Name   | Fire Incident Type          | # of Fires | % of Fires | Group Fires | % of Group |
|----------------|-----------------------------|------------|------------|-------------|------------|
| 11003          | Structure Fires (110 - 123) | 29         | 38.16 %    | 1,487       | 30.36 %    |
|                | Vehicle Fires (130 - 138)   | 13         | 17.11 %    | 826         | 16.86 %    |
| North Davis FD | Outside Fires (140 - 173)   | 24         | 31.58 %    | 2,273       | 46.41 %    |
|                | All Other Fires (100)       | 10         | 13.16 %    | 312         | 6.37 %     |
|                | Total Fires                 | 76         | 100.00 %   | 4,898       | 100.00 %   |