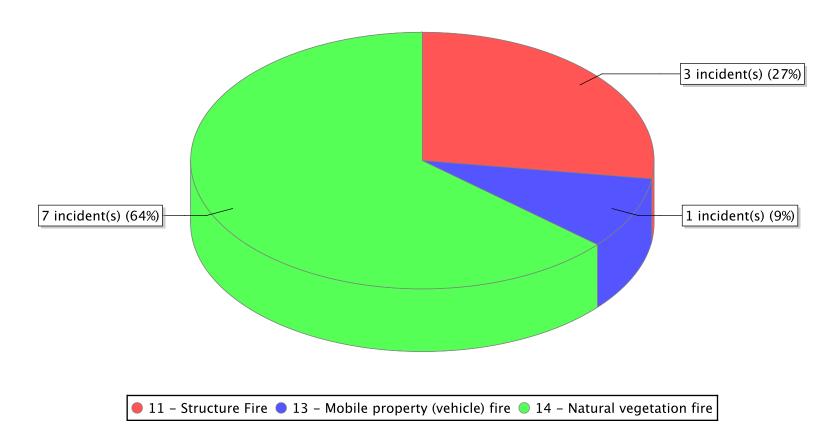

● 12 - Fire in mobile property used as a fixed structure ● 14 - Natural vegetation fire

<sup>\*</sup> Legend shows Incident Type followed by Description (description shortened to 25 characters).

| FDID/FD Name | Fire Incident Type          | # of Fires | % of Fires | <b>Group Fires</b> | % of Group |
|--------------|-----------------------------|------------|------------|--------------------|------------|
| 15003        | Structure Fires (110 - 123) | 0          | 0.00 %     | 1,487              | 30.36 %    |
|              | Vehicle Fires (130 - 138)   | 0          | 0.00 %     | 826                | 16.86 %    |
| Elmo FD      | Outside Fires (140 - 173)   | 6          | 100.00 %   | 2,273              | 46.41 %    |
|              | All Other Fires (100)       | 0          | 0.00 %     | 312                | 6.37 %     |
|              | Total Fires                 | 6          | 100.00 %   | 4.898              | 100.00 %   |

<sup>\*</sup> Legend shows Incident Type followed by Description (description shortened to 25 characters).

| FDID/FD Name   | Fire Incident Type          | # of Fires | % of Fires | Group Fires | % of Group |
|----------------|-----------------------------|------------|------------|-------------|------------|
| 15007          | Structure Fires (110 - 123) | 1          | 14.29 %    | 1,487       | 30.36 %    |
|                | Vehicle Fires (130 - 138)   | 5          | 71.43 %    | 826         | 16.86 %    |
| Green River FD | Outside Fires (140 - 173)   | 1          | 14.29 %    | 2,273       | 46.41 %    |
|                | All Other Fires (100)       | 0          | 0.00 %     | 312         | 6.37 %     |
|                | Total Fires                 | 7          | 100.00 %   | 4,898       | 100.00 %   |