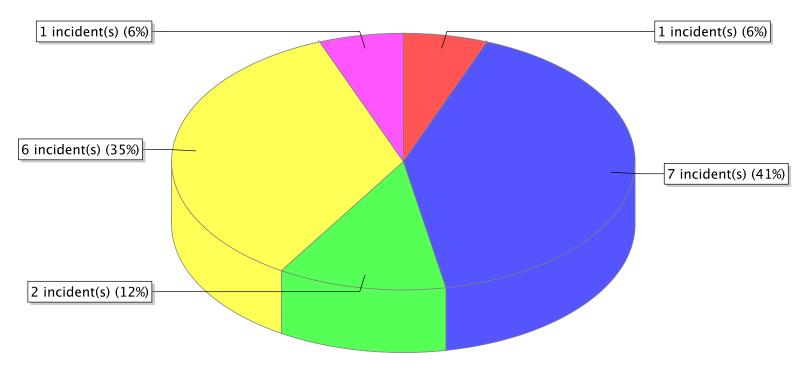

• 17 - Cultivated vegetation, crop fire

<sup>\*</sup> Legend shows Incident Type followed by Description (description shortened to 25 characters).

| FDID/FD Name | Fire Incident Type          | # of Fires | % of Fires | Group Fires | % of Group |
|--------------|-----------------------------|------------|------------|-------------|------------|
| 03017        | Structure Fires (110 - 123) | 13         | 39.39 %    | 1,487       | 30.36 %    |
|              | Vehicle Fires (130 - 138)   | 7          | 21.21 %    | 826         | 16.86 %    |
| Tremonton FD | Outside Fires (140 - 173)   | 12         | 36.36 %    | 2,273       | 46.41 %    |
|              | All Other Fires (100)       | 1          | 3.03 %     | 312         | 6.37 %     |
|              | Total Fires                 | 33         | 100.00 %   | 4,898       | 100.00 %   |