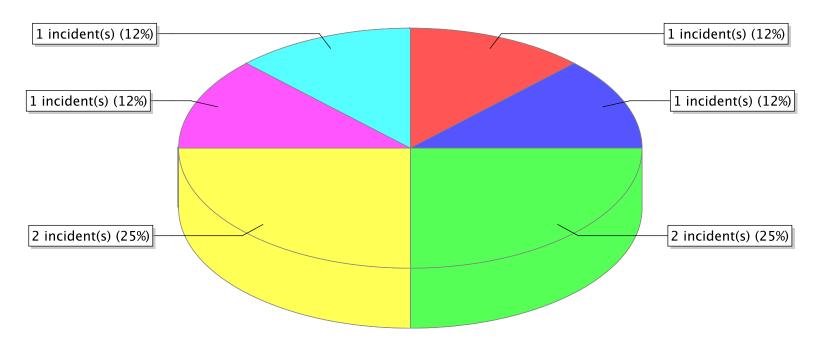

● 11 – Structure Fire ● 13 – Mobile property (vehicle) fire ● 14 – Natural vegetation fire ○ 17 – Cultivated vegetation, crop fire

<sup>\*</sup> Legend shows Incident Type followed by Description (description shortened to 25 characters).