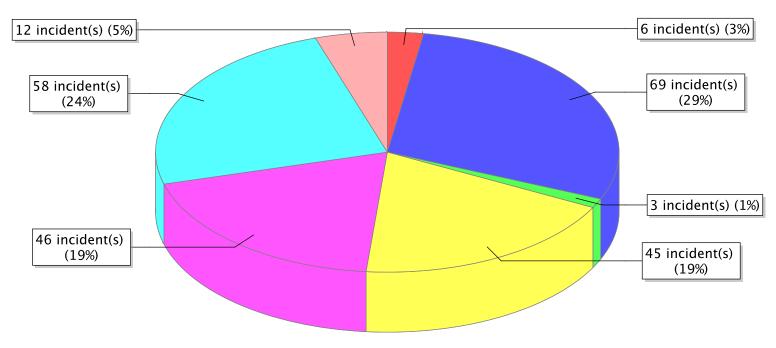

10 - Fire, other
11 - Structure Fire
12 - Fire in mobile property used as a fixed structure
13 - Mobile property (vehicle) fire
14 - Natural vegetation fire
16 - Special outside fire

<sup>\*</sup> Legend shows Incident Type followed by Description (description shortened to 25 characters).