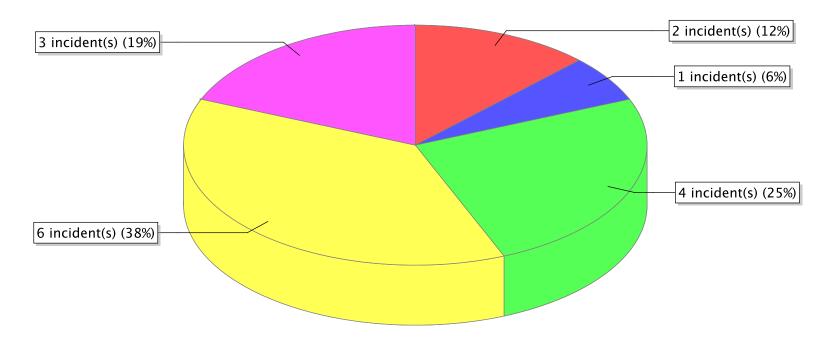

<sup>\*</sup> Legend shows Incident Type followed by Description (description shortened to 25 characters).

| FDID/FD Name | Fire Incident Type          | # of Fires | % of Fires | Group Fires | % of Group |
|--------------|-----------------------------|------------|------------|-------------|------------|
| 05003        | Structure Fires (110 - 123) | 3          | 50.00 %    | 1,487       | 30.36 %    |
|              | Vehicle Fires (130 - 138)   | 1          | 16.67 %    | 826         | 16.86 %    |
| Clarkston FD | Outside Fires (140 - 173)   | 1          | 16.67 %    | 2,273       | 46.41 %    |
|              | All Other Fires (100)       | 1          | 16.67 %    | 312         | 6.37 %     |
|              | Total Fires                 | 6          | 100.00 %   | 4,898       | 100.00 %   |