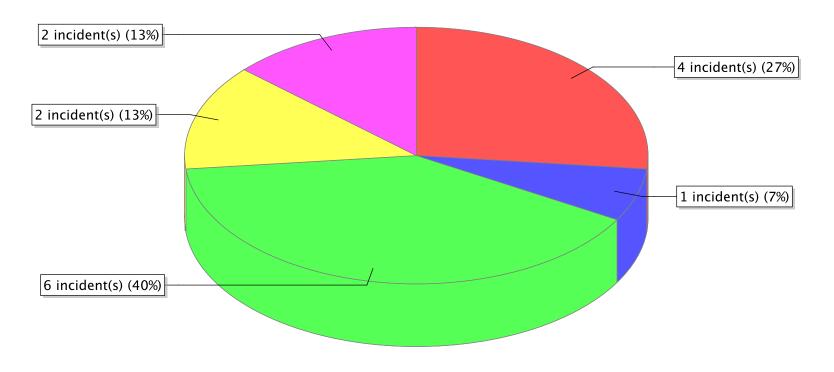

<sup>\*</sup> Legend shows Incident Type followed by Description (description shortened to 25 characters).

| FDID/FD Name | Fire Incident Type          | # of Fires | % of Fires | Group Fires | % of Group |
|--------------|-----------------------------|------------|------------|-------------|------------|
| 23006        | Structure Fires (110 - 123) | 3          | 11.11 %    | 1,487       | 30.36 %    |
|              | Vehicle Fires (130 - 138)   | 5          | 18.52 %    | 826         | 16.86 %    |
| Nephi FD     | Outside Fires (140 - 173)   | 12         | 44.44 %    | 2,273       | 46.41 %    |
|              | All Other Fires (100)       | 7          | 25.93 %    | 312         | 6.37 %     |
|              | Total Fires                 | 27         | 100.00 %   | 4,898       | 100.00 %   |