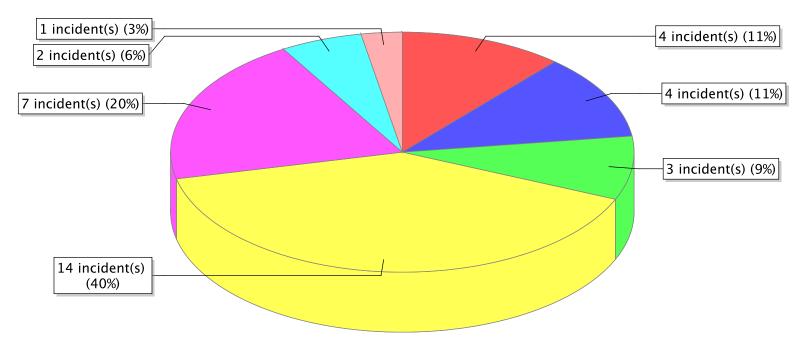

d to 25 characters).

| FDID/FD Name            | Fire Incident Type          | # of Fires | % of Fires | Group Fires | % of Group |
|-------------------------|-----------------------------|------------|------------|-------------|------------|
| 49001                   | Structure Fires (110 - 123) | 4          | 11.43 %    | 1,487       | 30.36 %    |
|                         | Vehicle Fires (130 - 138)   | 3          | 8.57 %     | 826         | 16.86 %    |
| Lone Peak Fire District | Outside Fires (140 - 173)   | 24         | 68.57 %    | 2,273       | 46.41 %    |
|                         | All Other Fires (100)       | 4          | 11.43 %    | 312         | 6.37 %     |
|                         | Total Fires                 | 35         | 100.00 %   | 4,898       | 100.00 %   |





<sup>\*</sup> Legend shows Incident Type followed by Description (description shortened to 25 characters).

| FDID/FD Name                  | Fire Incident Type          | # of Fires | % of Fires | Group Fires | % of Group |
|-------------------------------|-----------------------------|------------|------------|-------------|------------|
| 49002                         | Structure Fires (110 - 123) | 11         | 20.75 %    | 1,487       | 30.36 %    |
|                               | Vehicle Fires (130 - 138)   | 11         | 20.75 %    | 826         | 16.86 %    |
| American Fork Fire Department | Outside Fires (140 - 173)   | 19         | 35.85 %    | 2,273       | 46.41 %    |
|                               | All Other Fires (100)       | 12         | 22.64 %    | 312         |