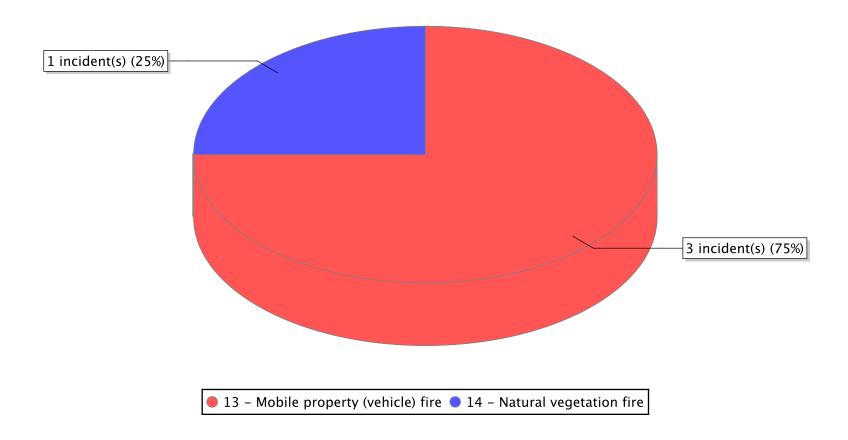

● 12 - Fire in mobile property used as a fixed structure ● 14 - Natural vegetation fire

<sup>\*</sup> Legend shows Incident Type followed by Description (description shortened to 25 characters).

| FDID/FD Name | Fire Incident Type          | # of Fires | % of Fires | <b>Group Fires</b> | % of Group |
|--------------|-----------------------------|------------|------------|--------------------|------------|
| 15003        | Structure Fires (110 - 123) | 0          | 0.00 %     | 1,487              | 30.36 %    |
|              | Vehicle Fires (130 - 138)   | 0          | 0.00 %     | 826                | 16.86 %    |
| Elmo FD      | Outside Fires (140 - 173)   | 6          | 100.00 %   | 2,273              | 46.41 %    |
|              | All Other Fires (100)       | 0          | 0.00 %     | 312                | 6.37 %     |
|              | Total Fires                 | 6          | 100.00 %   | 4.898              | 100.00 %   |