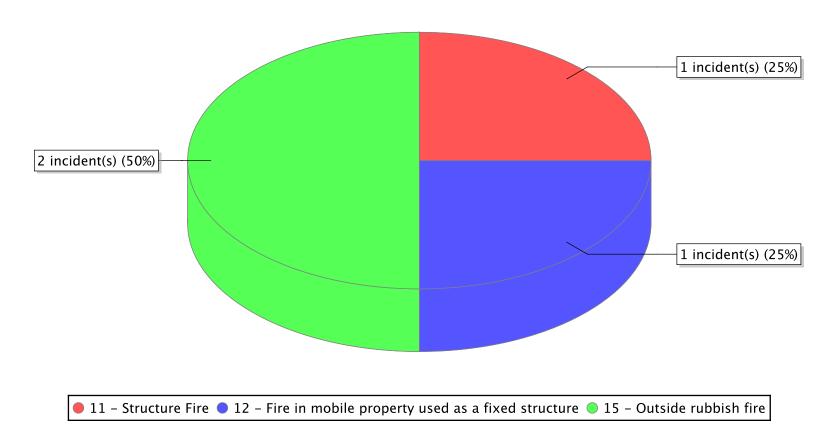

● 12 - Fire in mobile property used as a fixed structure ● 14 - Natural vegetation fire

<sup>\*</sup> Legend shows Incident Type followed by Description (description shortened to 25 characters).

| FDID/FD Name | Fire Incident Type          | # of Fires | % of Fires | <b>Group Fires</b> | % of Group |
|--------------|-----------------------------|------------|------------|--------------------|------------|
| 15003        | Structure Fires (110 - 123) | 0          | 0.00 %     | 1,487              | 30.36 %    |
|              | Vehicle Fires (130 - 138)   | 0          | 0.00 %     | 826                | 16.86 %    |
| Elmo FD      | Outside Fires (140 - 173)   | 6          | 100.00 %   | 2,273              | 46.41 %    |
|              | All Other Fires (100)       | 0          | 0.00 %     | 312                | 6.37 %     |
|              | Total Fires                 | 6          | 100.00 %   | 4.898              | 100.00 %   |