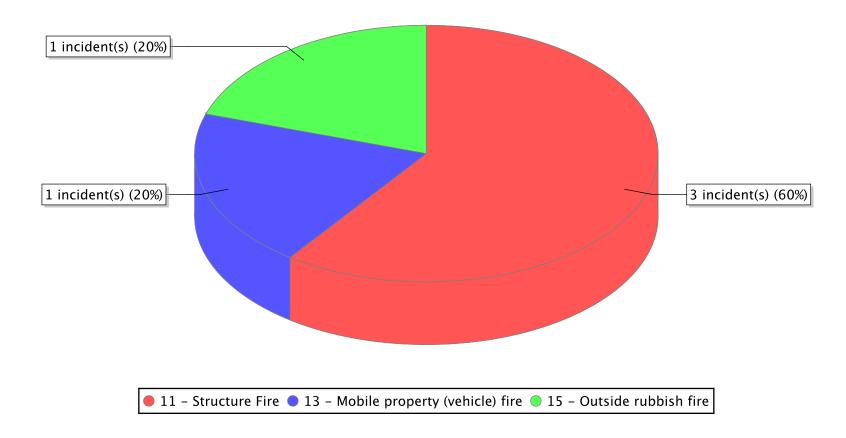

● 10 – Fire, other ● 11 – Structure Fire ● 13 – Mobile property (vehicle) fire ● 14 – Natural vegetation fire

<sup>\*</sup> Legend shows Incident Type followed by Description (description shortened to 25 characters).