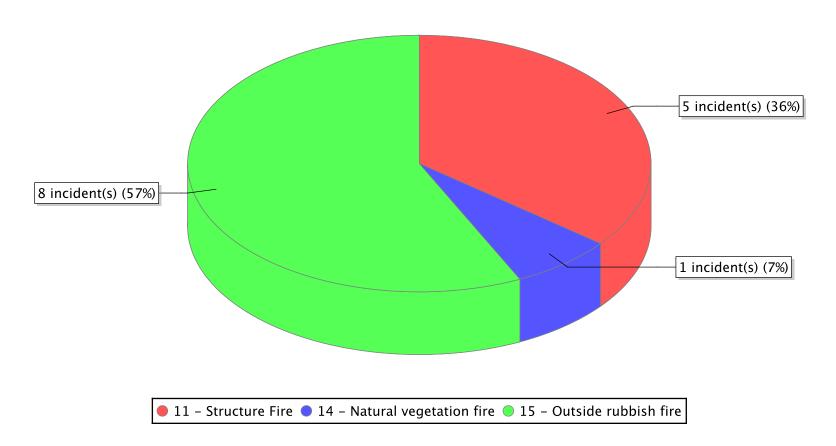

● 10 - Fire, other ● 11 - Structure Fire ● 13 - Mobile property (vehicle) fire ● 14 - Natural vegetation fire ● 15 - Outside rubbish fire

<sup>\*</sup> Legend shows Incident Type followed by Description (description shortened to 25 characters).