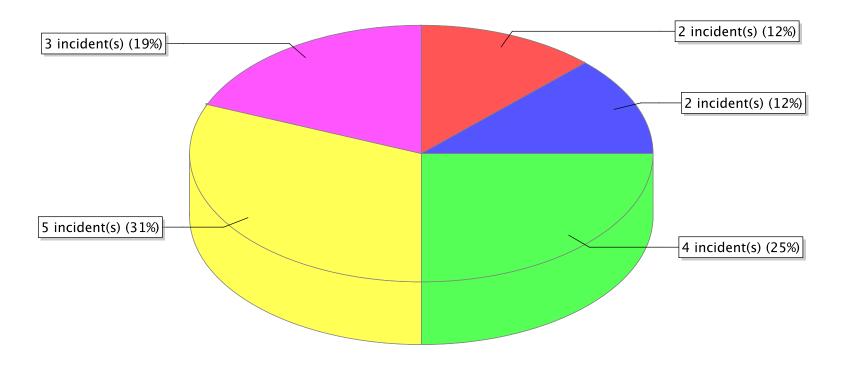

● 10 – Fire, other ● 11 – Structure Fire ● 13 – Mobile property (vehicle) fire ● 14 – Natural vegetation fire

<sup>\*</sup> Legend shows Incident Type followed by Description (description shortened to 25 characters).