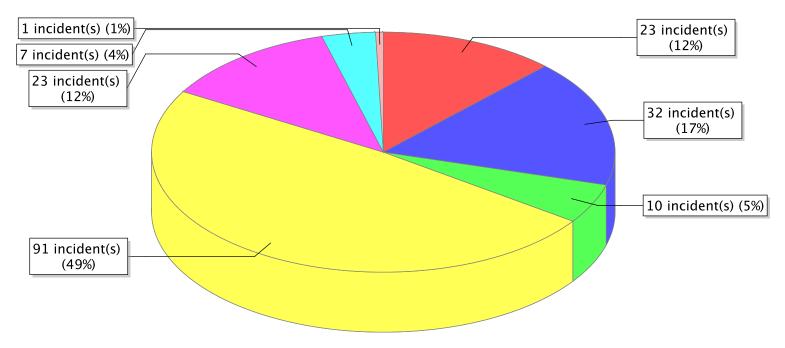

• 17 - Cultivated vegetation, crop fire

<sup>\*</sup> Legend shows Incident Type followed by Description (description shortened to 25 characters).

| FDID/FD Name | Fire Incident Type          | # of Fires | % of Fires | Group Fires | % of Group |
|--------------|-----------------------------|------------|------------|-------------|------------|
| 03017        | Structure Fires (110 - 123) | 13         | 39.39 %    | 1,487       | 30.36 %    |
|              | Vehicle Fires (130 - 138)   | 7          | 21.21 %    | 826         | 16.86 %    |
| Tremonton FD | Outside Fires (140 - 173)   | 12         | 36.36 %    | 2,273       | 46.41 %    |
|              | All Other Fires (100)       | 1          | 3.03 %     | 312         | 6.37 %     |
|              | Total Fires                 | 33         | 100.00 %   | 4,898       | 100.00 %   |

● 10 - Fire, other ● 11 - Structure Fire ● 13 - Mobile property (vehicle) fire ● 14 - Natural vegetation fire ● 15 - Outside rubbish fire

<sup>\*</sup> Legend shows Incident Type followed by Description (description shortened to 25 characters).