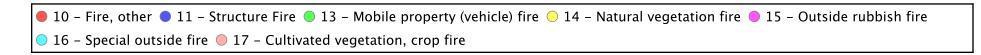

● 10 – Fire, other ● 11 – Structure Fire ● 13 – Mobile property (vehicle) fire ● 14 – Natural vegetation fire

<sup>\*</sup> Legend shows Incident Type followed by Description (description shortened to 25 characters).