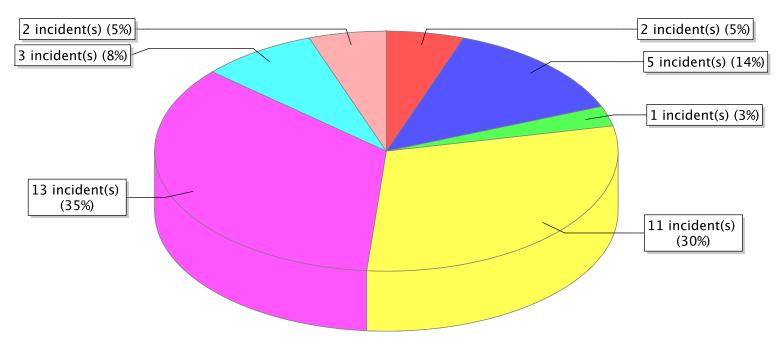

• 17 - Cultivated vegetation, crop fire

<sup>\*</sup> Legend shows Incident Type followed by Description (description shortened to 25 characters).

| FDID/FD Name | Fire Incident Type          | # of Fires | % of Fires | Group Fires | % of Group |
|--------------|-----------------------------|------------|------------|-------------|------------|
| 03017        | Structure Fires (110 - 123) | 13         | 39.39 %    | 1,487       | 30.36 %    |
|              | Vehicle Fires (130 - 138)   | 7          | 21.21 %    | 826         | 16.86 %    |
| Tremonton FD | Outside Fires (140 - 173)   | 12         | 36.36 %    | 2,273       | 46.41 %    |
|              | All Other Fires (100)       | 1          | 3.03 %     | 312         | 6.37 %     |
|              | Total Fires                 | 33         | 100.00 %   | 4,898       | 100.00 %   |