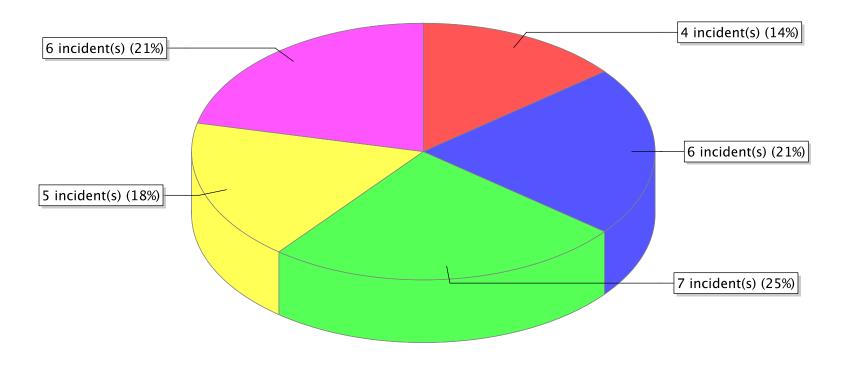

<sup>\*</sup> Legend shows Incident Type followed by Description (description shortened to 25 characters).

| FDID/FD Name  | Fire Incident Type          | # of Fires | % of Fires | Group Fires | % of Group |
|---------------|-----------------------------|------------|------------|-------------|------------|
| 21002         | Structure Fires (110 - 123) | 36         | 40.00 %    | 1,487       | 30.36 %    |
|               | Vehicle Fires (130 - 138)   | 15         | 16.67 %    | 826         | 16.86 %    |
| Cedar City FD | Outside Fires (140 - 173)   | 39         | 43.33 %    | 2,273       | 46.41 %    |
|               | All Other Fires (100)       | 0          | 0.00 %     | 312         | 6.37 %     |
|               | Total Fires                 | 90         | 100.00 %   | 4,898       | 100.00 %   |