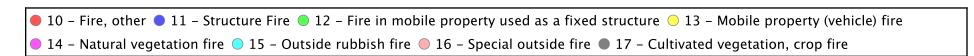

● 12 - Fire in mobile property used as a fixed structure ● 14 - Natural vegetation fire

<sup>\*</sup> Legend shows Incident Type followed by Description (description shortened to 25 characters).

| FDID/FD Name | Fire Incident Type          | # of Fires | % of Fires | <b>Group Fires</b> | % of Group |
|--------------|-----------------------------|------------|------------|--------------------|------------|
| 15003        | Structure Fires (110 - 123) | 0          | 0.00 %     | 1,487              | 30.36 %    |
|              | Vehicle Fires (130 - 138)   | 0          | 0.00 %     | 826                | 16.86 %    |
| Elmo FD      | Outside Fires (140 - 173)   | 6          | 100.00 %   | 2,273              | 46.41 %    |
|              | All Other Fires (100)       | 0          | 0.00 %     | 312                | 6.37 %     |
|              | Total Fires                 | 6          | 100.00 %   | 4.898              | 100.00 %   |