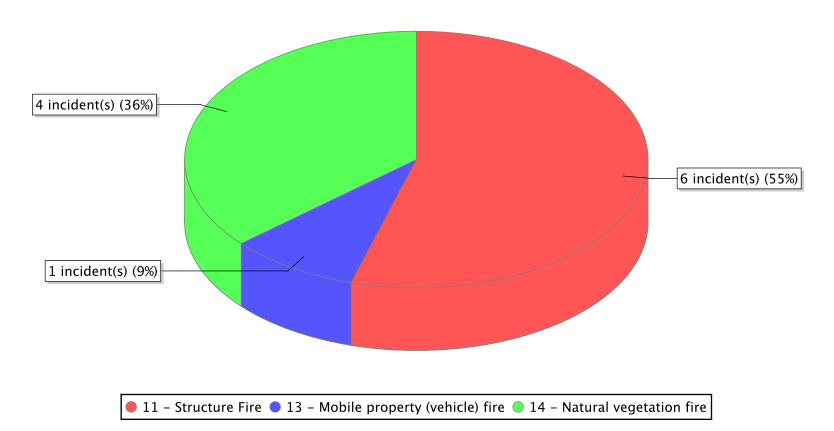

● 10 – Fire, other ● 11 – Structure Fire ● 13 – Mobile property (vehicle) fire ● 14 – Natural vegetation fire

<sup>\*</sup> Legend shows Incident Type followed by Description (description shortened to 25 characters).