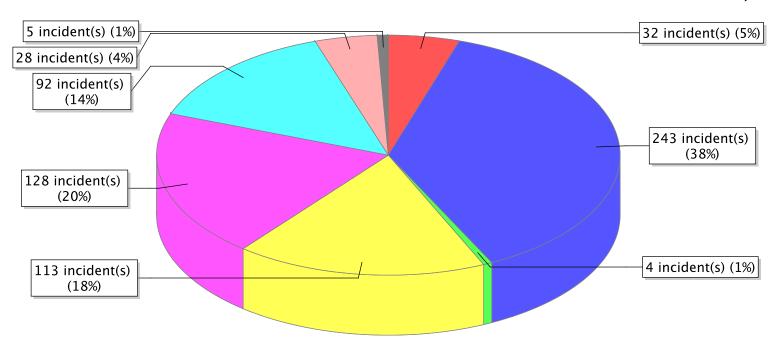

● 10 - Fire, other ● 11 - Structure Fire ● 13 - Mobile property (vehicle) fire ● 14 - Natural vegetation fire ● 15 - Outside rubbish fire

<sup>\*</sup> Legend shows Incident Type followed by Description (description shortened to 25 characters).