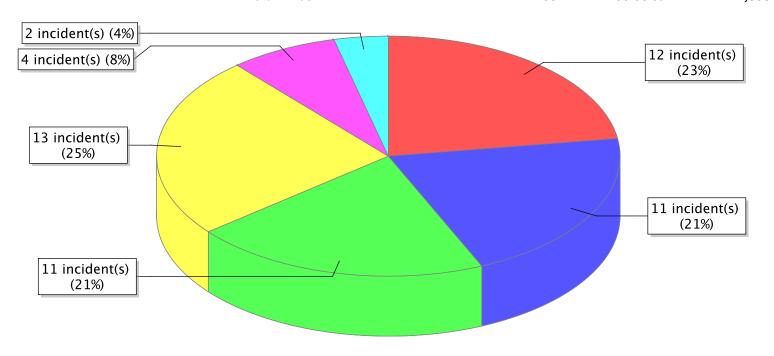

● 10 – Fire, other ● 11 – Structure Fire ● 13 – Mobile property (vehicle) fire ● 14 – Natural vegetation fire

<sup>\*</sup> Legend shows Incident Type followed by Description (description shortened to 25 characters).