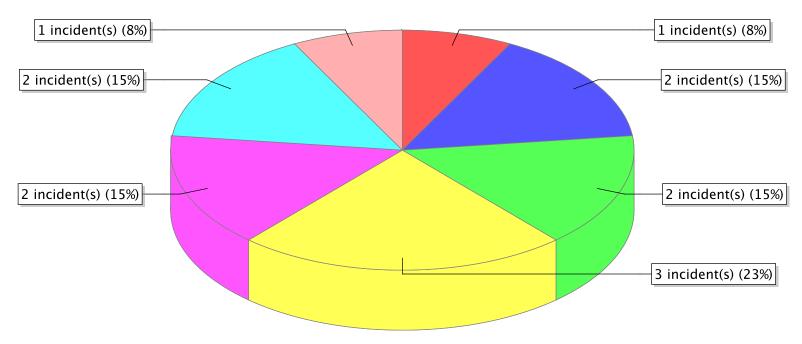

● 10 – Fire, other ● 11 – Structure Fire ● 13 – Mobile property (vehicle) fire ○ 14 – Natural vegetation fire ○ 16 – Special outside fire

<sup>\*</sup> Legend shows Incident Type followed by Description (description shortened to 25 characters).