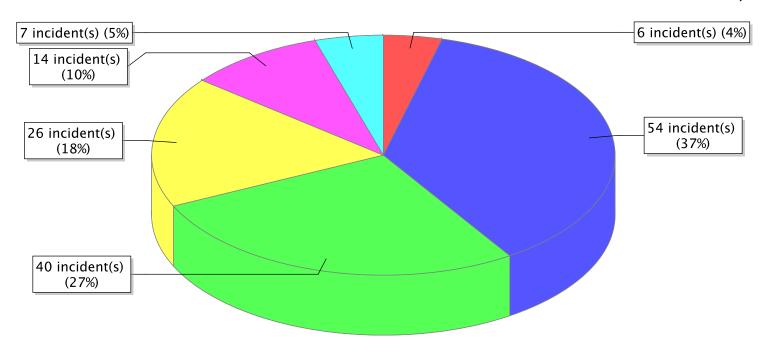

<sup>\*</sup> Legend shows Incident Type followed by Description (description shortened to 25 characters).

| FDID/FD Name           | Fire Incident Type          | # of Fires | % of Fires | Group Fires | % of Group |
|------------------------|-----------------------------|------------|------------|-------------|------------|
| 35006                  | Structure Fires (110 - 123) | 247        | 38.29 %    | 1,487       | 30.36 %    |
|                        | Vehicle Fires (130 - 138)   | 113        | 17.52 %    | 826         | 16.86 %    |
| Unified Fire Authority | Outside Fires (140 - 173)   | 253        | 39.22 %    | 2,273       | 46.41 %    |
|                        | All Other Fires (100)       | 32         | 4.96 %     | 312         | 6.37 %     |
|                        | Total Fires                 | 645        | 100.00 %   | 4,898       | 100.00 %   |