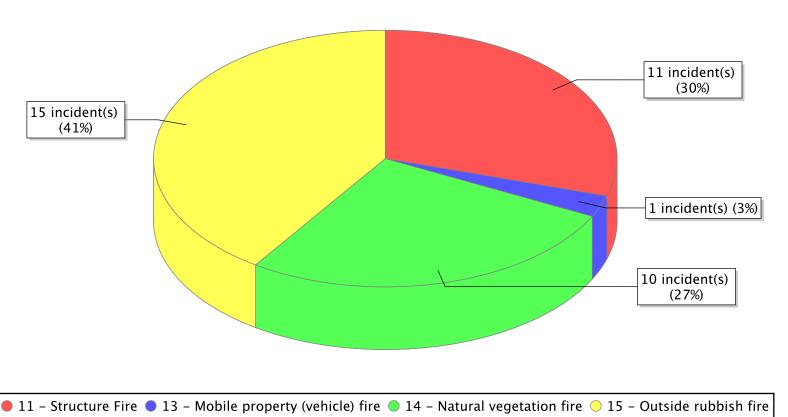

● 10 - Fire, other ● 11 - Structure Fire ● 13 - Mobile property (vehicle) fire ● 14 - Natural vegetation fire ● 15 - Outside rubbish fire

<sup>\*</sup> Legend shows Incident Type followed by Description (description shortened to 25 characters).