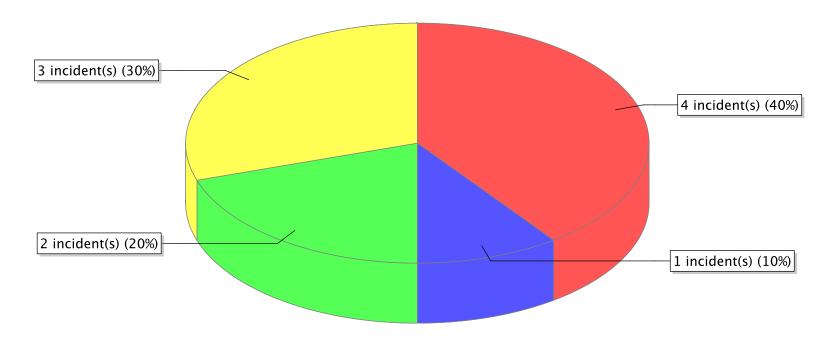

● 10 - Fire, other ● 11 - Structure Fire ● 13 - Mobile property (vehicle) fire ● 14 - Natural vegetation fire ● 15 - Outside rubbish fire

<sup>\*</sup> Legend shows Incident Type followed by Description (description shortened to 25 characters).