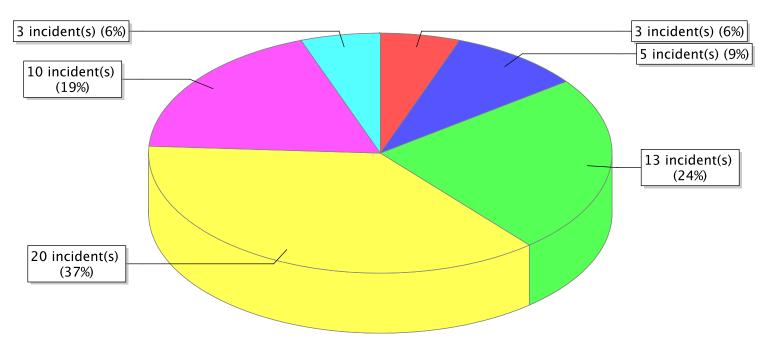

● 10 – Fire, other ● 11 – Structure Fire ● 13 – Mobile property (vehicle) fire ● 14 – Natural vegetation fire

<sup>\*</sup> Legend shows Incident Type followed by Description (description shortened to 25 characters).