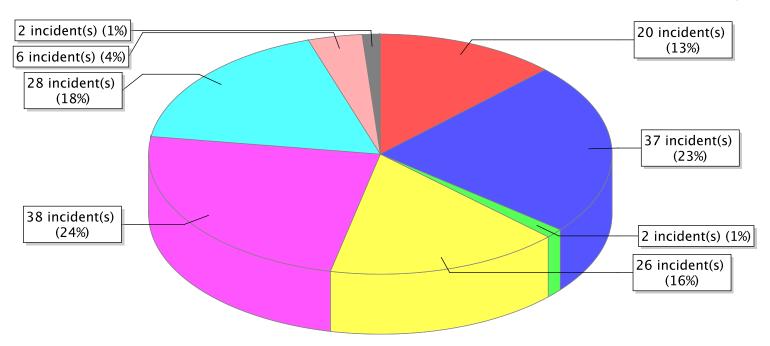

\*Data from deactivated fire depts within the list was not included in the report.

| FDID/FD Name    | Fire Incident Type          | # of Fires | % of Fires | Group Fires | % of Group |
|-----------------|-----------------------------|------------|------------|-------------|------------|
| 03003           | Structure Fires (110 - 123) | 8          | 21.05 %    | 1,487       | 30.36 %    |
|                 | Vehicle Fires (130 - 138)   | 10         | 26.32 %    | 826         | 16.86 %    |
| Brigham City FD | Outside Fires (140 - 173)   | 17         | 44.74 %    | 2,273       | 46.41 %    |
|                 | All Other Fires (100)       | 3          | 7.89 %     | 312         | 6.37 %     |
|                 | Total Fires                 | 38         | 100.00 %   | 4,898       | 100.00 %   |