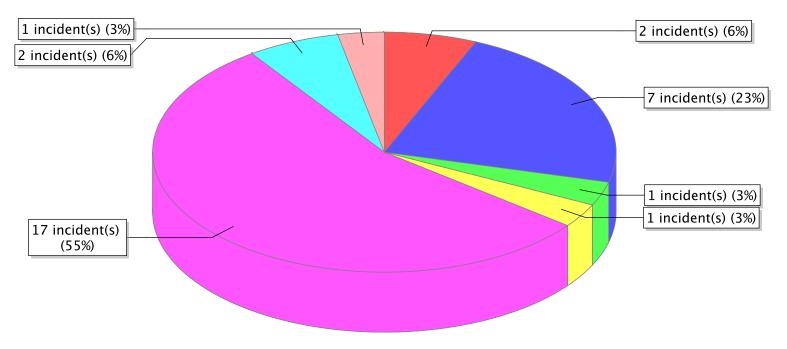

● 10 - Fire, other ● 11 - Structure Fire ● 13 - Mobile property (vehicle) fire ● 14 - Natural vegetation fire ● 15 - Outside rubbish fire

<sup>\*</sup> Legend shows Incident Type followed by Description (description shortened to 25 characters).