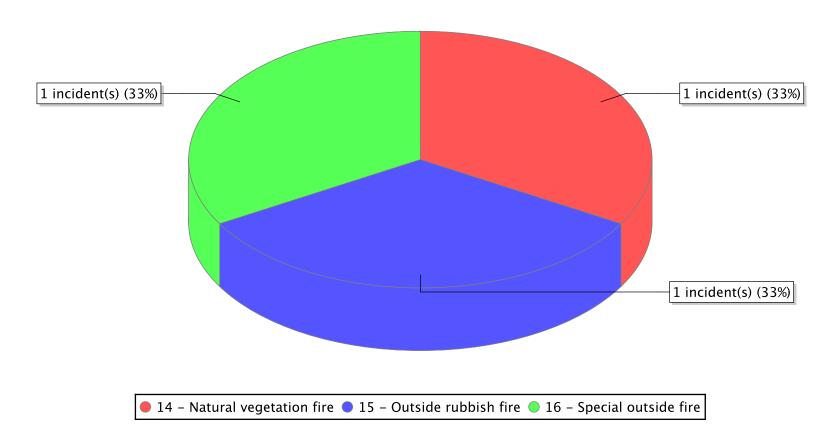

○ 14 - Natural vegetation fire

<sup>\*</sup> Legend shows Incident Type followed by Description (description shortened to 25 characters).

**Report Period:** From 01/01/2015 to 12/31/2015

| FDID/FD Name   | Fire Incident Type          | # of Fires | % of Fires | Group Fires | % of Group |
|----------------|-----------------------------|------------|------------|-------------|------------|
| 15001          | Structure Fires (110 - 123) | 1          | 50.00 %    | 1,487       | 30.36 %    |
|                | Vehicle Fires (130 - 138)   | 0          | 0.00 %     | 826         | 16.86 %    |
| Castle Dale FD | Outside Fires (140 - 173)   | 1          | 50.00 %    | 2,273       | 46.41 %    |
|                | All Other Fires (100)       | 0          | 0.00 %     | 312         | 6.37 %     |
|                | Total Fires                 | 2          | 100.00 %   | 4.898       | 100.00 %   |