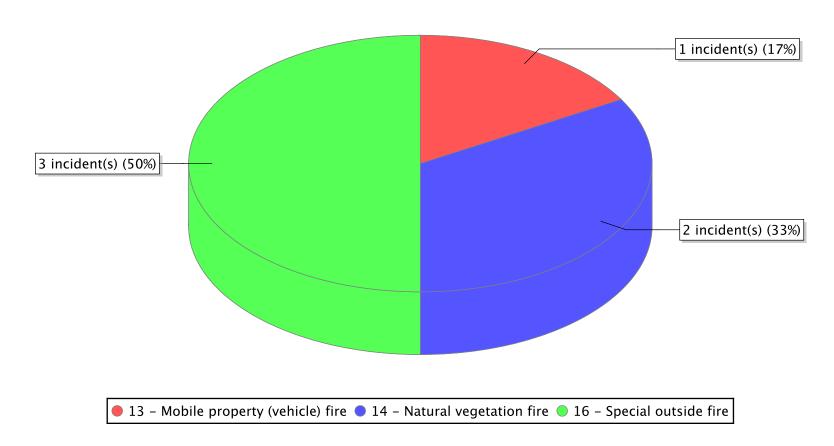

● 12 - Fire in mobile property used as a fixed structure ● 14 - Natural vegetation fire

<sup>\*</sup> Legend shows Incident Type followed by Description (description shortened to 25 characters).

| FDID/FD Name | Fire Incident Type          | # of Fires | % of Fires | <b>Group Fires</b> | % of Group |
|--------------|-----------------------------|------------|------------|--------------------|------------|
| 15003        | Structure Fires (110 - 123) | 0          | 0.00 %     | 1,487              | 30.36 %    |
|              | Vehicle Fires (130 - 138)   | 0          | 0.00 %     | 826                | 16.86 %    |
| Elmo FD      | Outside Fires (140 - 173)   | 6          | 100.00 %   | 2,273              | 46.41 %    |
|              | All Other Fires (100)       | 0          | 0.00 %     | 312                | 6.37 %     |
|              | Total Fires                 | 6          | 100.00 %   | 4.898              | 100.00 %   |

<sup>\*</sup> Legend shows Incident Type followed by Description (description shortened to 25 characters).

| FDID/FD Name   | Fire Incident Type          | # of Fires | % of Fires | Group Fires | % of Group |
|----------------|-----------------------------|------------|------------|-------------|------------|
| 15007          | Structure Fires (110 - 123) | 1          | 14.29 %    | 1,487       | 30.36 %    |
|                | Vehicle Fires (130 - 138)   | 5          | 71.43 %    | 826         | 16.86 %    |
| Green River FD | Outside Fires (140 - 173)   | 1          | 14.29 %    | 2,273       | 46.41 %    |
|                | All Other Fires (100)       | 0          | 0.00 %     | 312         | 6.37 %     |
|                | Total Fires                 | 7          | 100.00 %   | 4,898       | 100.00 %   |