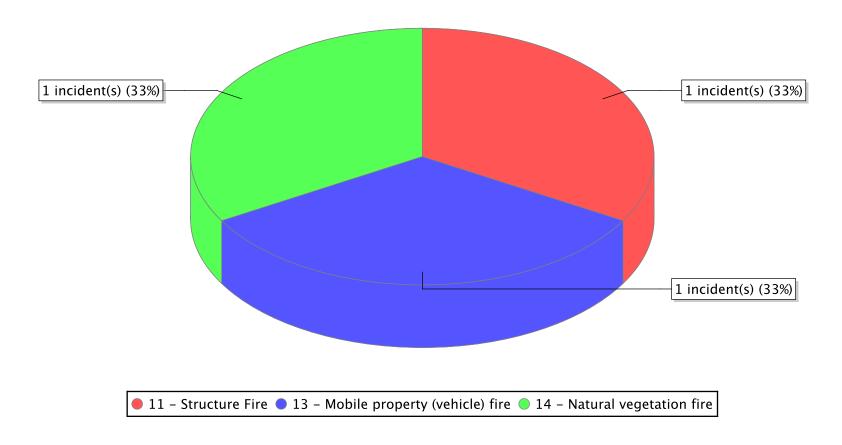

<sup>\*</sup> Legend shows Incident Type followed by Description (description shortened to 25 characters).

| FDID/FD Name     | Fire Incident Type          | # of Fires | % of Fires | Group Fires | % of Group |
|------------------|-----------------------------|------------|------------|-------------|------------|
| 13006            | Structure Fires (110 - 123) | 1          | 33.33 %    | 1,487       | 30.36 %    |
|                  | Vehicle Fires (130 - 138)   | 0          | 0.00 %     | 826         | 16.86 %    |
| Tabiona Hanna FD | Outside Fires (140 - 173)   | 2          | 66.67 %    | 2,273       | 46.41 %    |
|                  | All Other Fires (100)       | 0          | 0.00 %     | 312         | 6.37 %     |
|                  | Total Fires                 | 3          | 100.00 %   | 4.898       | 100.00 %   |