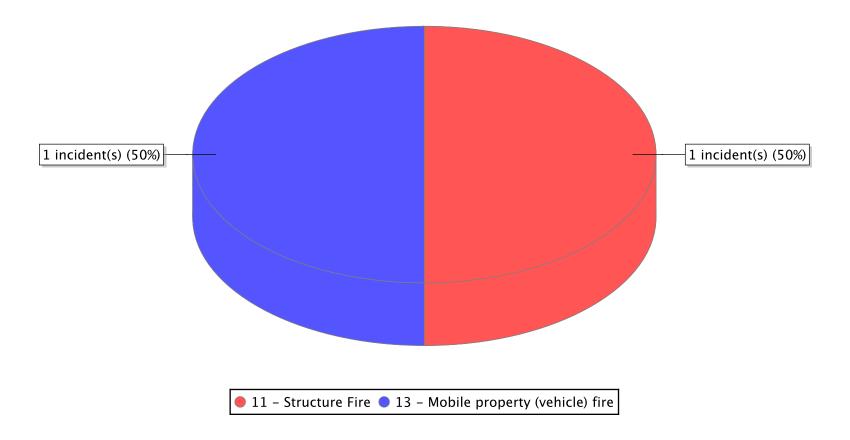

<sup>\*</sup> Legend shows Incident Type followed by Description (description shortened to 25 characters).

| FDID/FD Name     | Fire Incident Type          | # of Fires | % of Fires | Group Fires | % of Group |
|------------------|-----------------------------|------------|------------|-------------|------------|
| 13006            | Structure Fires (110 - 123) | 1          | 33.33 %    | 1,487       | 30.36 %    |
|                  | Vehicle Fires (130 - 138)   | 0          | 0.00 %     | 826         | 16.86 %    |
| Tabiona Hanna FD | Outside Fires (140 - 173)   | 2          | 66.67 %    | 2,273       | 46.41 %    |
|                  | All Other Fires (100)       | 0          | 0.00 %     | 312         | 6.37 %     |
|                  | Total Fires                 | 3          | 100.00 %   | 4.898       | 100.00 %   |