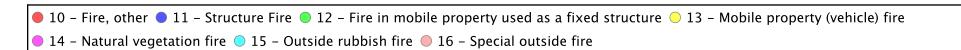

10 - Fire, other
11 - Structure Fire
12 - Fire in mobile property used as a fixed structure
13 - Mobile property (vehicle) fire
14 - Natural vegetation fire
16 - Special outside fire

<sup>\*</sup> Legend shows Incident Type followed by Description (description shortened to 25 characters).