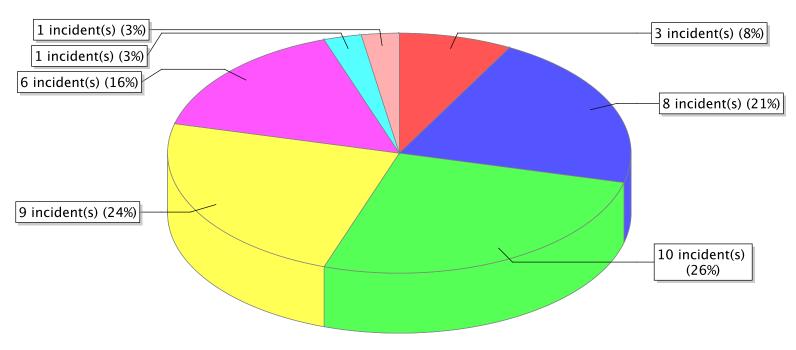

• 17 - Cultivated vegetation, crop fire

<sup>\*</sup> Legend shows Incident Type followed by Description (description shortened to 25 characters).

| FDID/FD Name | Fire Incident Type          | # of Fires | % of Fires | Group Fires | % of Group |
|--------------|-----------------------------|------------|------------|-------------|------------|
| 03017        | Structure Fires (110 - 123) | 13         | 39.39 %    | 1,487       | 30.36 %    |
|              | Vehicle Fires (130 - 138)   | 7          | 21.21 %    | 826         | 16.86 %    |
| Tremonton FD | Outside Fires (140 - 173)   | 12         | 36.36 %    | 2,273       | 46.41 %    |
|              | All Other Fires (100)       | 1          | 3.03 %     | 312         | 6.37 %     |
|              | Total Fires                 | 33         | 100.00 %   | 4,898       | 100.00 %   |