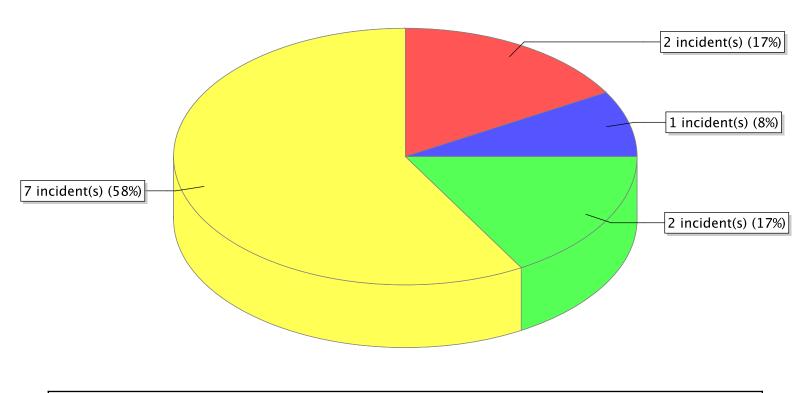

● 11 – Structure Fire ● 13 – Mobile property (vehicle) fire ● 14 – Natural vegetation fire ○ 17 – Cultivated vegetation, crop fire

<sup>\*</sup> Legend shows Incident Type followed by Description (description shortened to 25 characters).