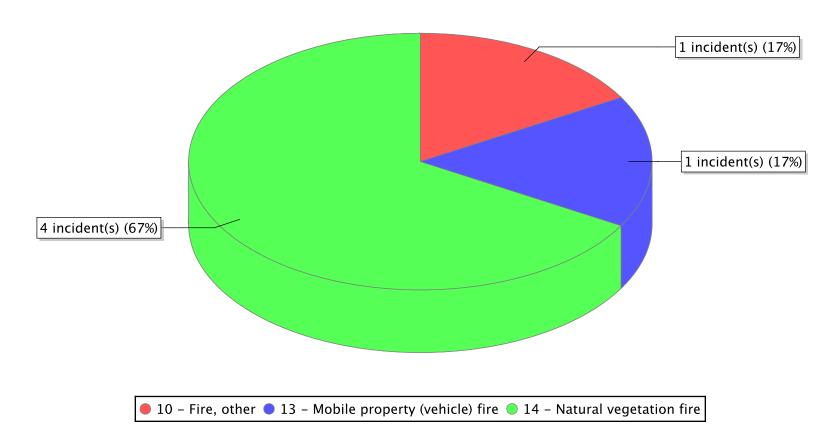

| FDID/FD Name             | Fire Incident Type          | # of Fires | % of Fires | Group Fires | % of Group |
|--------------------------|-----------------------------|------------|------------|-------------|------------|
| 39006                    | Structure Fires (110 - 123) | 1          | 6.67 %     | 1,487       | 30.36 %    |
|                          | Vehicle Fires (130 - 138)   | 0          | 0.00 %     | 826         | 16.86 %    |
| Gunnison Fire Department | Outside Fires (140 - 173)   | 10         | 66.67 %    | 2,273       | 46.41 %    |
|                          | All Other Fires (100)       | 4          | 26.67 %    | 312         | 6.37 %     |
|                          | Total Fires                 | 15         | 100.00 %   | 4,898       | 100.00 %   |