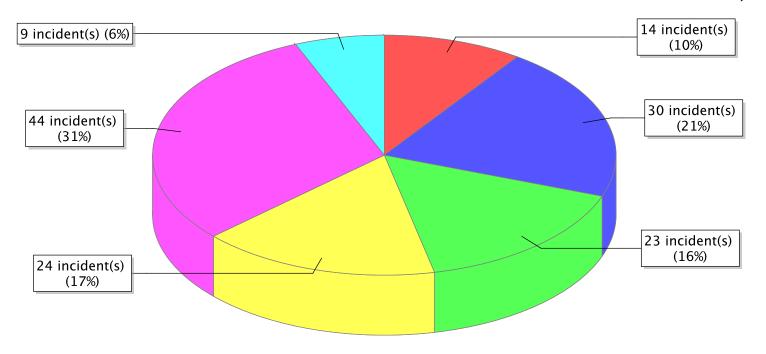

● 10 – Fire, other ● 11 – Structure Fire ● 13 – Mobile property (vehicle) fire ○ 14 – Natural vegetation fire ○ 16 – Special outside fire

<sup>\*</sup> Legend shows Incident Type followed by Description (description shortened to 25 characters).

| FDID/FD Name                | Fire Incident Type          | # of Fires | % of Fires | Group Fires | % of Group |
|-----------------------------|-----------------------------|------------|------------|-------------|------------|
| 45006                       | Structure Fires (110 - 123) | 36         | 45.00 %    | 1,487       | 30.36 %    |
|                             | Vehicle Fires (130 - 138)   | 8          | 10.00 %    | 826         | 16.86 %    |
| Tooele City Fire Department | Outside Fires (140 - 173)   | 35         | 43.75 %    | 2,273       | 46.41 %    |
|                             | All Other Fires (100)       | 1          | 1.25 %     | 312         | 6.37 %     |
|                             | Total Fires                 | 80         | 100.00 %   | 4,898       | 100.00 %   |