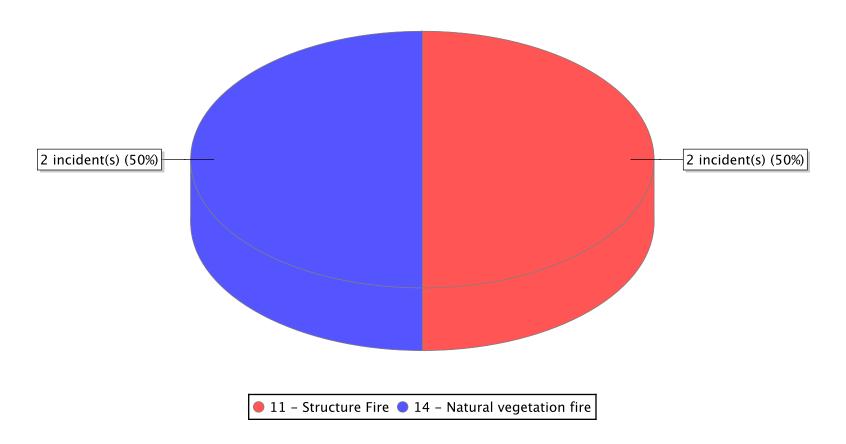

● 10 – Fire, other ● 11 – Structure Fire ● 13 – Mobile property (vehicle) fire ● 14 – Natural vegetation fire

<sup>\*</sup> Legend shows Incident Type followed by Description (description shortened to 25 characters).