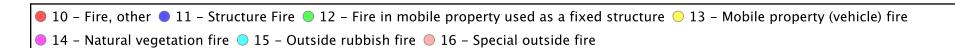

● 10 - Fire, other ● 11 - Structure Fire ● 13 - Mobile property (vehicle) fire ● 14 - Natural vegetation fire ● 15 - Outside rubbish fire

<sup>\*</sup> Legend shows Incident Type followed by Description (description shortened to 25 characters).