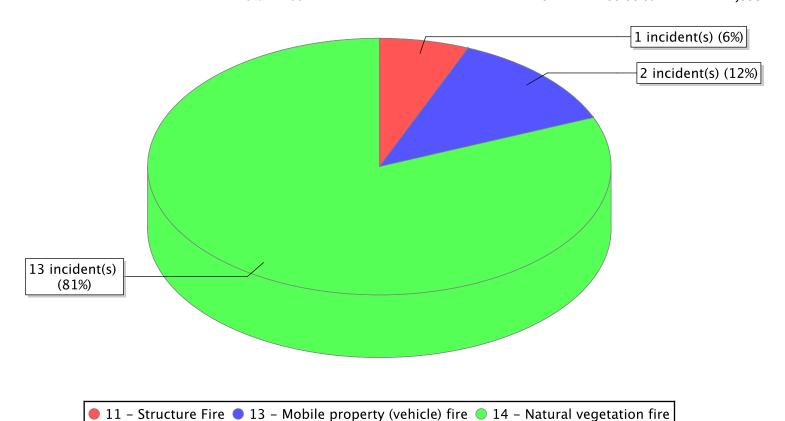

<sup>\*</sup> Legend shows Incident Type followed by Description (description shortened to 25 characters).

**Report Period:** From 01/01/2015 to 12/31/2015

| FDID/FD Name | Fire Incident Type          | # of Fires | % of Fires | Group Fires | % of Group |
|--------------|-----------------------------|------------|------------|-------------|------------|
| 21006        | Structure Fires (110 - 123) | 1          | 8.33 %     | 1,487       | 30.36 %    |
|              | Vehicle Fires (130 - 138)   | 2          | 16.67 %    | 826         | 16.86 %    |
| Parowan FD   | Outside Fires (140 - 173)   | 7          | 58.33 %    | 2,273       | 46.41 %    |
|              | All Other Fires (100)       | 2          | 16.67 %    | 312         | 6.37 %     |
|              | Total Fires                 | 12         | 100.00 %   | 4,898       | 100.00 %   |