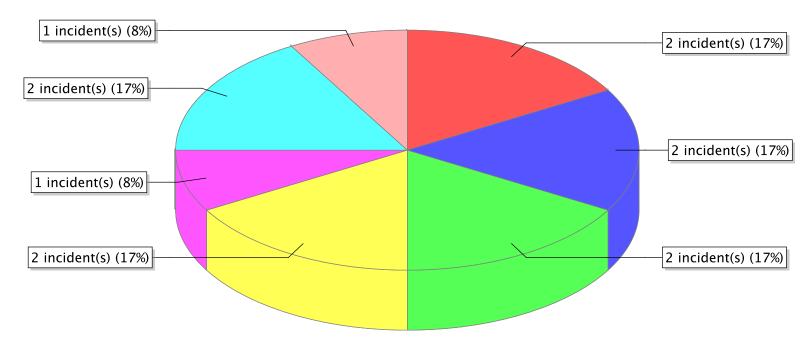

● 10 - Fire, other ● 11 - Structure Fire ● 13 - Mobile property (vehicle) fire ● 14 - Natural vegetation fire ● 15 - Outside rubbish fire

<sup>\*</sup> Legend shows Incident Type followed by Description (description shortened to 25 characters).