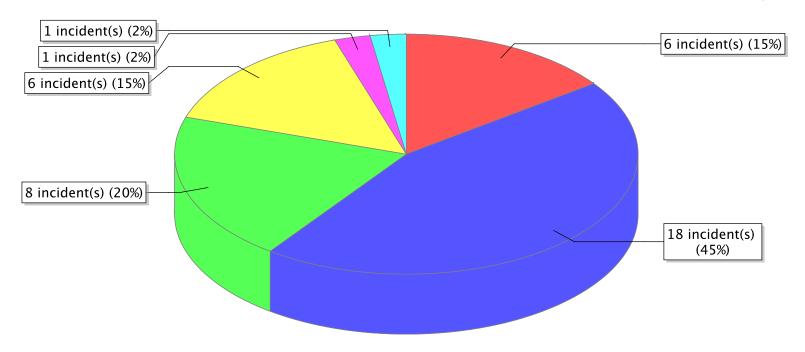

● 10 - Fire, other ● 11 - Structure Fire ● 13 - Mobile property (vehicle) fire ● 14 - Natural vegetation fire ● 15 - Outside rubbish fire

<sup>\*</sup> Legend shows Incident Type followed by Description (description shortened to 25 characters).