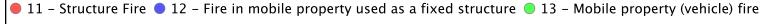

● 12 - Fire in mobile property used as a fixed structure ● 14 - Natural vegetation fire

<sup>\*</sup> Legend shows Incident Type followed by Description (description shortened to 25 characters).

| FDID/FD Name | Fire Incident Type          | # of Fires | % of Fires | <b>Group Fires</b> | % of Group |
|--------------|-----------------------------|------------|------------|--------------------|------------|
| 15003        | Structure Fires (110 - 123) | 0          | 0.00 %     | 1,487              | 30.36 %    |
|              | Vehicle Fires (130 - 138)   | 0          | 0.00 %     | 826                | 16.86 %    |
| Elmo FD      | Outside Fires (140 - 173)   | 6          | 100.00 %   | 2,273              | 46.41 %    |
|              | All Other Fires (100)       | 0          | 0.00 %     | 312                | 6.37 %     |
|              | Total Fires                 | 6          | 100.00 %   | 4.898              | 100.00 %   |