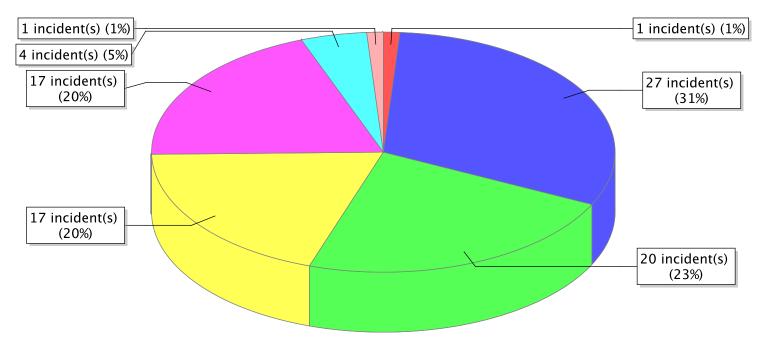

<sup>\*</sup> Legend shows Incident Type followed by Description (description shortened to 25 characters).

| FDID/FD Name   | Fire Incident Type          | # of Fires | % of Fires | Group Fires | % of Group |
|----------------|-----------------------------|------------|------------|-------------|------------|
| 11003          | Structure Fires (110 - 123) | 29         | 38.16 %    | 1,487       | 30.36 %    |
|                | Vehicle Fires (130 - 138)   | 13         | 17.11 %    | 826         | 16.86 %    |
| North Davis FD | Outside Fires (140 - 173)   | 24         | 31.58 %    | 2,273       | 46.41 %    |
|                | All Other Fires (100)       | 10         | 13.16 %    | 312         | 6.37 %     |
|                | Total Fires                 | 76         | 100.00 %   | 4,898       | 100.00 %   |