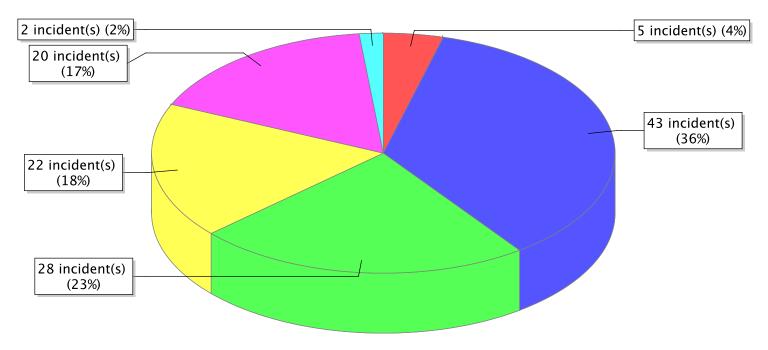

● 10 – Fire, other ● 11 – Structure Fire ● 13 – Mobile property (vehicle) fire ● 14 – Natural vegetation fire

<sup>\*</sup> Legend shows Incident Type followed by Description (description shortened to 25 characters).