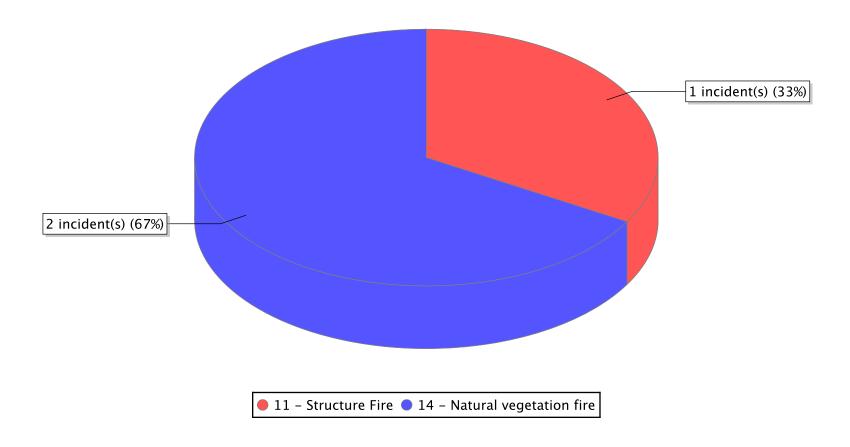

<sup>\*</sup> Legend shows Incident Type followed by Description (description shortened to 25 characters).

| FDID/FD Name     | Fire Incident Type          | # of Fires | % of Fires | Group Fires | % of Group |
|------------------|-----------------------------|------------|------------|-------------|------------|
| 13006            | Structure Fires (110 - 123) | 1          | 33.33 %    | 1,487       | 30.36 %    |
|                  | Vehicle Fires (130 - 138)   | 0          | 0.00 %     | 826         | 16.86 %    |
| Tabiona Hanna FD | Outside Fires (140 - 173)   | 2          | 66.67 %    | 2,273       | 46.41 %    |
|                  | All Other Fires (100)       | 0          | 0.00 %     | 312         | 6.37 %     |
|                  | Total Fires                 | 3          | 100.00 %   | 4.898       | 100.00 %   |