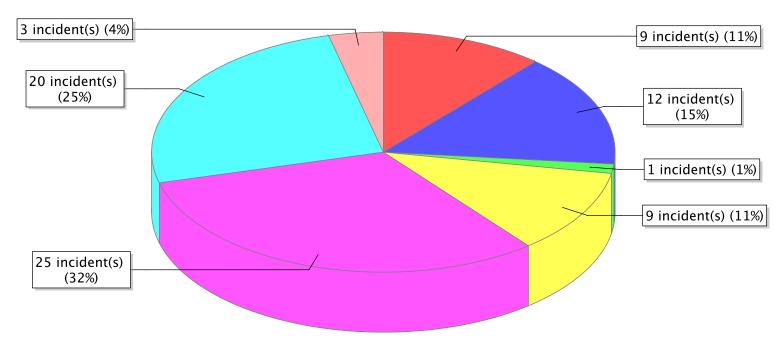

10 - Fire, other
11 - Structure Fire
12 - Fire in mobile property used as a fixed structure
13 - Mobile property (vehicle) fire
14 - Natural vegetation fire
16 - Special outside fire

<sup>\*</sup> Legend shows Incident Type followed by Description (description shortened to 25 characters).