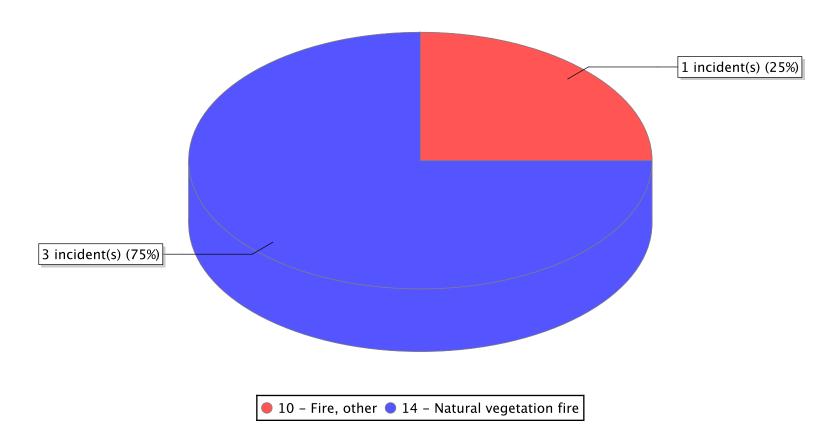

○ 14 - Natural vegetation fire

<sup>\*</sup> Legend shows Incident Type followed by Description (description shortened to 25 characters).

**Report Period:** From 01/01/2015 to 12/31/2015

| FDID/FD Name   | Fire Incident Type          | # of Fires | % of Fires | Group Fires | % of Group |
|----------------|-----------------------------|------------|------------|-------------|------------|
| 15001          | Structure Fires (110 - 123) | 1          | 50.00 %    | 1,487       | 30.36 %    |
|                | Vehicle Fires (130 - 138)   | 0          | 0.00 %     | 826         | 16.86 %    |
| Castle Dale FD | Outside Fires (140 - 173)   | 1          | 50.00 %    | 2,273       | 46.41 %    |
|                | All Other Fires (100)       | 0          | 0.00 %     | 312         | 6.37 %     |
|                | Total Fires                 | 2          | 100.00 %   | 4.898       | 100.00 %   |