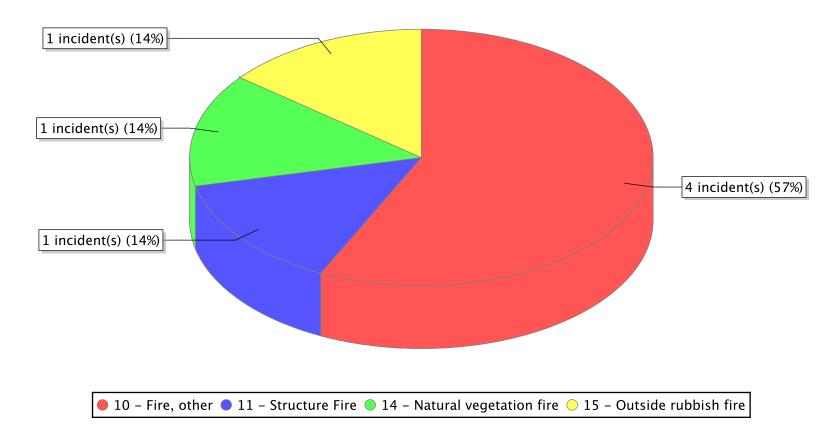

● 10 – Fire, other ● 11 – Structure Fire ● 13 – Mobile property (vehicle) fire ● 14 – Natural vegetation fire

<sup>\*</sup> Legend shows Incident Type followed by Description (description shortened to 25 characters).