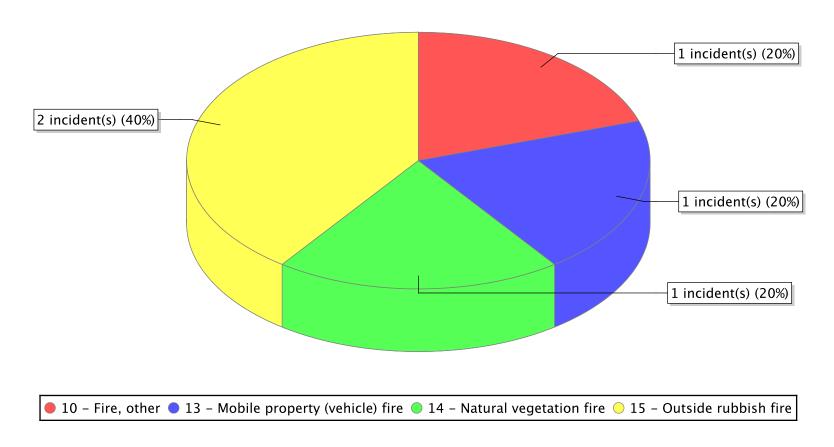

<sup>\*</sup> Legend shows Incident Type followed by Description (description shortened to 25 characters).

| FDID/FD Name | Fire Incident Type          | # of Fires | % of Fires | Group Fires | % of Group |
|--------------|-----------------------------|------------|------------|-------------|------------|
| 03011        | Structure Fires (110 - 123) | 0          | 0.00 %     | 1,487       | 30.36 %    |
|              | Vehicle Fires (130 - 138)   | 1          | 50.00 %    | 826         | 16.86 %    |
| Mantua FD    | Outside Fires (140 - 173)   | 1          | 50.00 %    | 2,273       | 46.41 %    |
|              | All Other Fires (100)       | 0          | 0.00 %     | 312         | 6.37 %     |
|              | Total Fires                 | 2          | 100.00 %   | 4.898       | 100.00 %   |