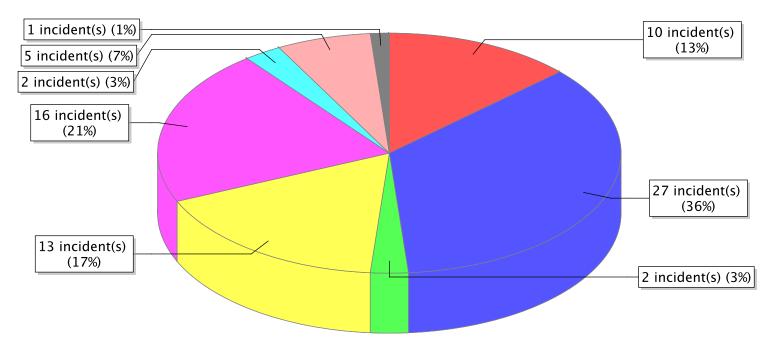

● 10 - Fire, other ● 11 - Structure Fire ● 13 - Mobile property (vehicle) fire ● 14 - Natural vegetation fire ● 15 - Outside rubbish fire

<sup>\*</sup> Legend shows Incident Type followed by Description (description shortened to 25 characters).