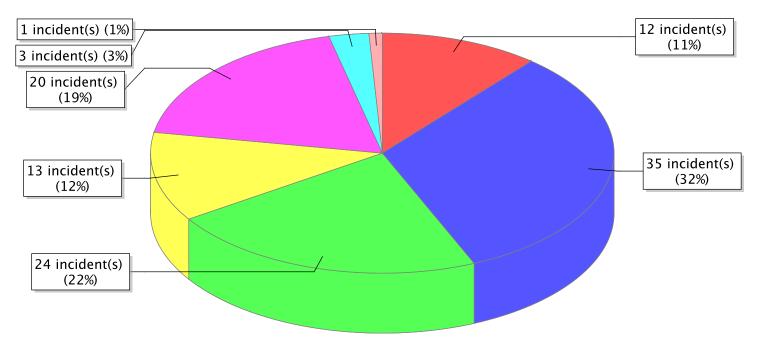

● 10 - Fire, other ● 11 - Structure Fire ● 13 - Mobile property (vehicle) fire ● 14 - Natural vegetation fire ● 15 - Outside rubbish fire

<sup>\*</sup> Legend shows Incident Type followed by Description (description shortened to 25 characters).