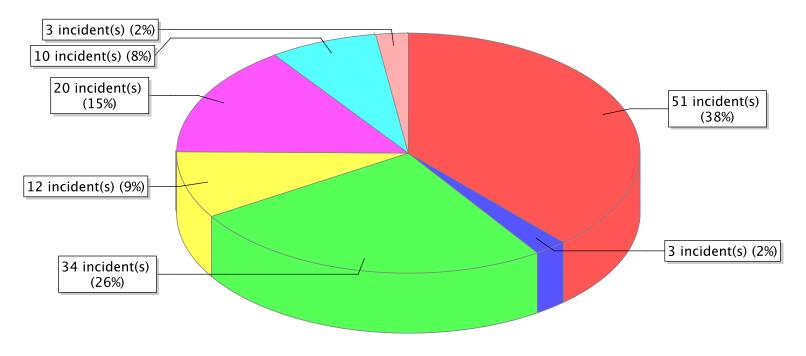

<sup>\*</sup> Legend shows Incident Type followed by Description (description shortened to 25 characters).

| FDID/FD Name           | Fire Incident Type          | # of Fires | % of Fires | Group Fires | % of Group |
|------------------------|-----------------------------|------------|------------|-------------|------------|
| 35006                  | Structure Fires (110 - 123) | 247        | 38.29 %    | 1,487       | 30.36 %    |
|                        | Vehicle Fires (130 - 138)   | 113        | 17.52 %    | 826         | 16.86 %    |
| Unified Fire Authority | Outside Fires (140 - 173)   | 253        | 39.22 %    | 2,273       | 46.41 %    |
|                        | All Other Fires (100)       | 32         | 4.96 %     | 312         | 6.37 %     |
|                        | Total Fires                 | 645        | 100.00 %   | 4,898       | 100.00 %   |