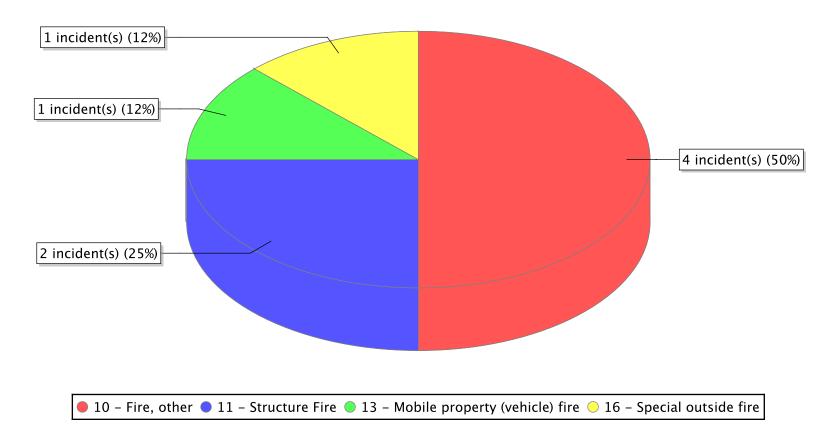

● 10 – Fire, other ● 11 – Structure Fire ● 13 – Mobile property (vehicle) fire ○ 14 – Natural vegetation fire ○ 16 – Special outside fire

<sup>\*</sup> Legend shows Incident Type followed by Description (description shortened to 25 characters).