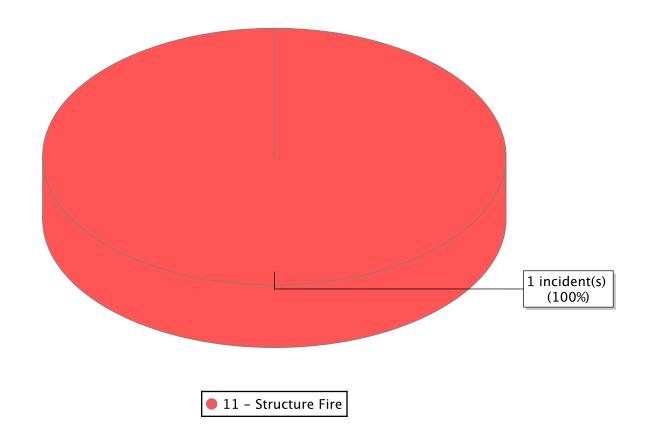

<sup>\*</sup> Legend shows Incident Type followed by Description (description shortened to 25 characters).

| FDID/FD Name | Fire Incident Type          | # of Fires | % of Fires | Group Fires | % of Group |
|--------------|-----------------------------|------------|------------|-------------|------------|
| 27007        | Structure Fires (110 - 123) | 0          | 0.00 %     | 1,487       | 30.36 %    |
|              | Vehicle Fires (130 - 138)   | 1          | 100.00 %   | 826         | 16.86 %    |
| Lynndyl FD   | Outside Fires (140 - 173)   | 0          | 0.00 %     | 2,273       | 46.41 %    |
|              | All Other Fires (100)       | 0          | 0.00 %     | 312         | 6.37 %     |
|              | Total Fires                 | 1          | 100.00 %   | 4.898       | 100.00 %   |