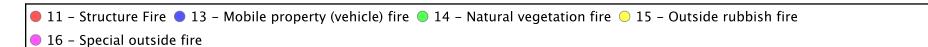

| FDID/FD Name | Fire Incident Type          | # of Fires | % of Fires | Group Fires | % of Group |
|--------------|-----------------------------|------------|------------|-------------|------------|
| 23001        | Structure Fires (110 - 123) | 0          | 0.00 %     | 1,487       | 30.36 %    |
|              | Vehicle Fires (130 - 138)   | 0          | 0.00 %     | 826         | 16.86 %    |
| Eureka FD    | Outside Fires (140 - 173)   | 2          | 100.00 %   | 2,273       | 46.41 %    |
|              | All Other Fires (100)       | 0          | 0.00 %     | 312         | 6.37 %     |
|              | Total Fires                 | 2          | 100.00 %   | 4.898       | 100.00 %   |