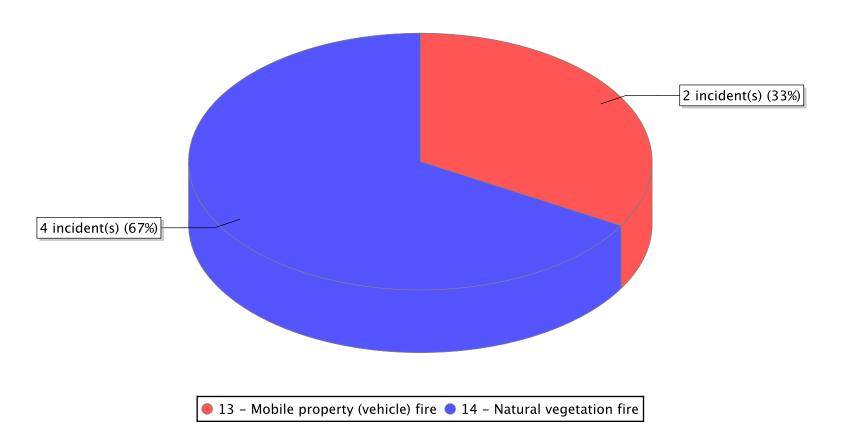

<sup>\*</sup> Legend shows Incident Type followed by Description (description shortened to 25 characters).

| FDID/FD Name   | Fire Incident Type          | # of Fires | % of Fires | Group Fires | % of Group |
|----------------|-----------------------------|------------|------------|-------------|------------|
| 15007          | Structure Fires (110 - 123) | 1          | 14.29 %    | 1,487       | 30.36 %    |
|                | Vehicle Fires (130 - 138)   | 5          | 71.43 %    | 826         | 16.86 %    |
| Green River FD | Outside Fires (140 - 173)   | 1          | 14.29 %    | 2,273       | 46.41 %    |
|                | All Other Fires (100)       | 0          | 0.00 %     | 312         | 6.37 %     |
|                | Total Fires                 | 7          | 100.00 %   | 4,898       | 100.00 %   |