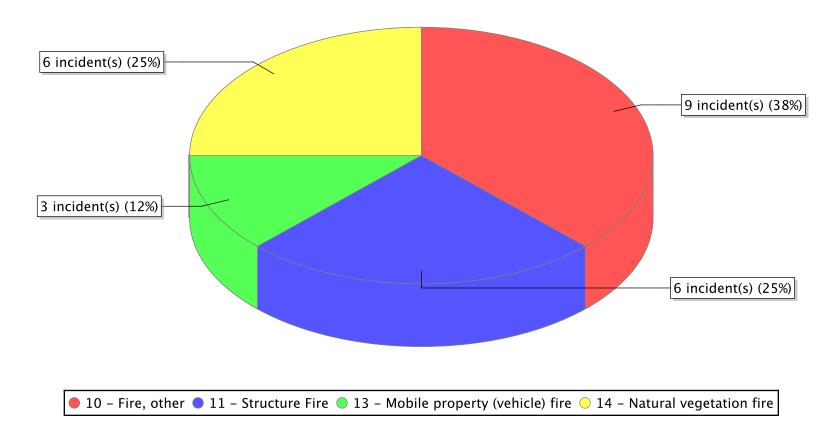

● 10 - Fire, other ● 11 - Structure Fire ● 13 - Mobile property (vehicle) fire ● 14 - Natural vegetation fire ● 15 - Outside rubbish fire

<sup>\*</sup> Legend shows Incident Type followed by Description (description shortened to 25 characters).