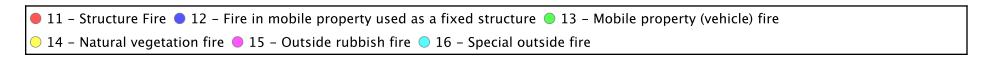

● 10 - Fire, other ● 11 - Structure Fire ● 13 - Mobile property (vehicle) fire ● 14 - Natural vegetation fire ● 15 - Outside rubbish fire

<sup>\*</sup> Legend shows Incident Type followed by Description (description shortened to 25 characters).