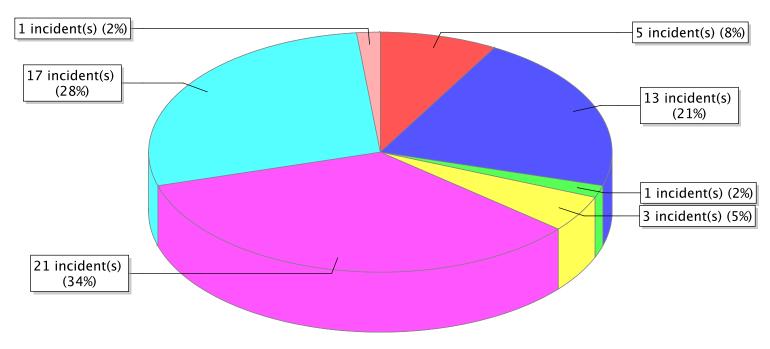

<sup>\*</sup> Legend shows Incident Type followed by Description (description shortened to 25 characters).

| FDID/FD Name      | Fire Incident Type          | # of Fires | % of Fires | <b>Group Fires</b> | % of Group |
|-------------------|-----------------------------|------------|------------|--------------------|------------|
| 35005             | Structure Fires (110 - 123) | 135        | 28.01 %    | 1,487              | 30.36 %    |
|                   | Vehicle Fires (130 - 138)   | 82         | 17.01 %    | 826                | 16.86 %    |
| Salt Lake City FD | Outside Fires (140 - 173)   | 253        | 52.49 %    | 2,273              | 46.41 %    |
|                   | All Other Fires (100)       | 12         | 2.49 %     | 312                | 6.37 %     |
|                   | Total Fires                 | 482        | 100.00 %   | 4,898              | 100.00 %   |