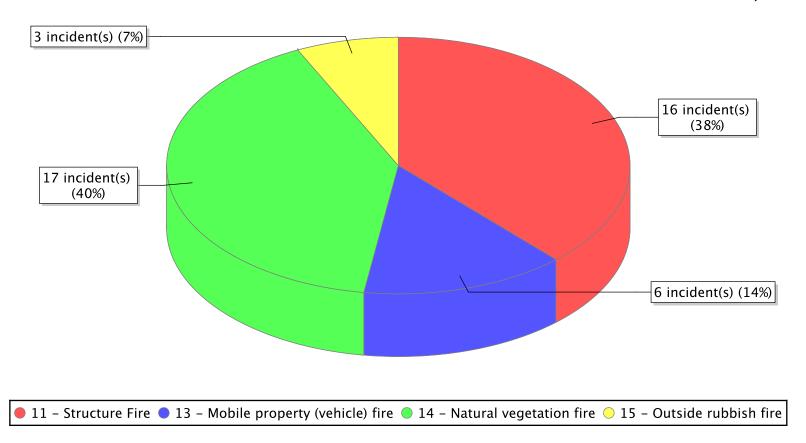

● 10 – Fire, other ● 11 – Structure Fire ● 13 – Mobile property (vehicle) fire ○ 14 – Natural vegetation fire ○ 16 – Special outside fire

<sup>\*</sup> Legend shows Incident Type followed by Description (description shortened to 25 characters).

| FDID/FD Name                | Fire Incident Type          | # of Fires | % of Fires | Group Fires | % of Group |
|-----------------------------|-----------------------------|------------|------------|-------------|------------|
| 45006                       | Structure Fires (110 - 123) | 36         | 45.00 %    | 1,487       | 30.36 %    |
|                             | Vehicle Fires (130 - 138)   | 8          | 10.00 %    | 826         | 16.86 %    |
| Tooele City Fire Department | Outside Fires (140 - 173)   | 35         | 43.75 %    | 2,273       | 46.41 %    |
|                             | All Other Fires (100)       | 1          | 1.25 %     | 312         | 6.37 %     |
|                             | Total Fires                 | 80         | 100.00 %   | 4,898       | 100.00 %   |