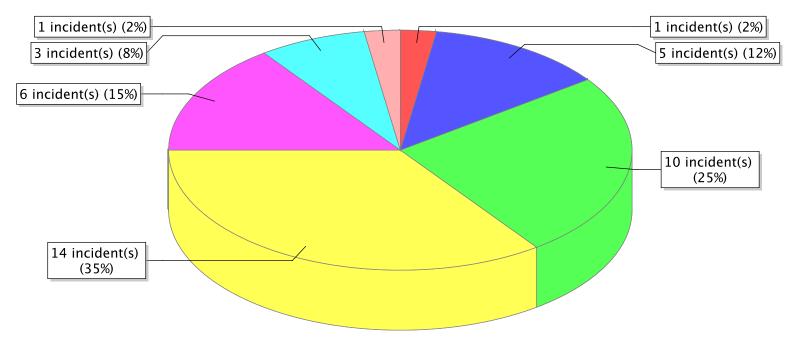

● 10 - Fire, other ● 11 - Structure Fire ● 13 - Mobile property (vehicle) fire ● 14 - Natural vegetation fire ● 15 - Outside rubbish fire

<sup>\*</sup> Legend shows Incident Type followed by Description (description shortened to 25 characters).

• 17 - Cultivated vegetation, crop fire

<sup>\*</sup> Legend shows Incident Type followed by Description (description shortened to 25 characters).

| FDID/FD Name | Fire Incident Type          | # of Fires | % of Fires | Group Fires | % of Group |
|--------------|-----------------------------|------------|------------|-------------|------------|
| 03017        | Structure Fires (110 - 123) | 13         | 39.39 %    | 1,487       | 30.36 %    |
|              | Vehicle Fires (130 - 138)   | 7          | 21.21 %    | 826         | 16.86 %    |
| Tremonton FD | Outside Fires (140 - 173)   | 12         | 36.36 %    | 2,273       | 46.41 %    |
|              | All Other Fires (100)       | 1          | 3.03 %     | 312         | 6.37 %     |
|              | Total Fires                 | 33         | 100.00 %   | 4,898       | 100.00 %   |