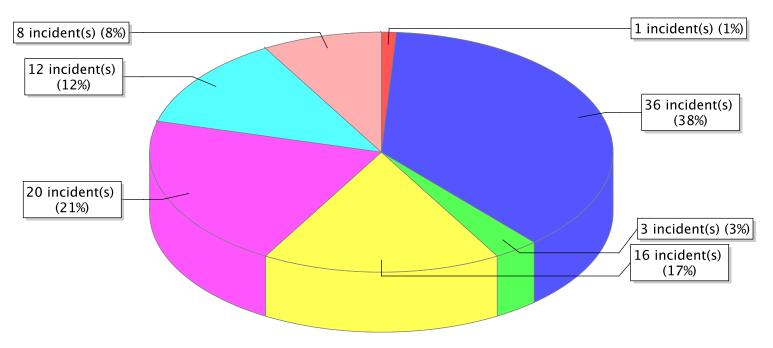

● 10 – Fire, other ● 11 – Structure Fire ● 13 – Mobile property (vehicle) fire ● 14 – Natural vegetation fire

<sup>\*</sup> Legend shows Incident Type followed by Description (description shortened to 25 characters).