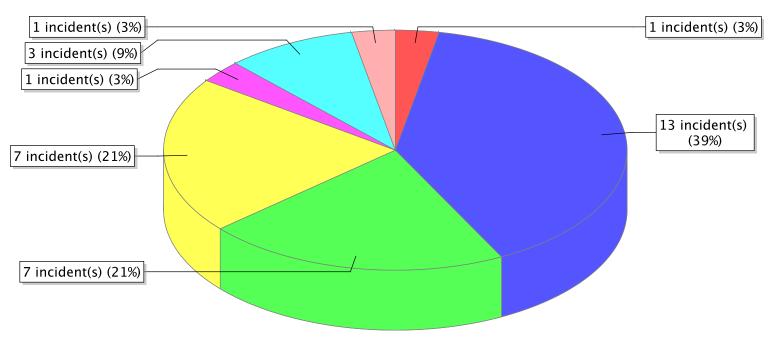

● 10 – Fire, other ● 11 – Structure Fire ● 13 – Mobile property (vehicle) fire ● 14 – Natural vegetation fire

<sup>\*</sup> Legend shows Incident Type followed by Description (description shortened to 25 characters).