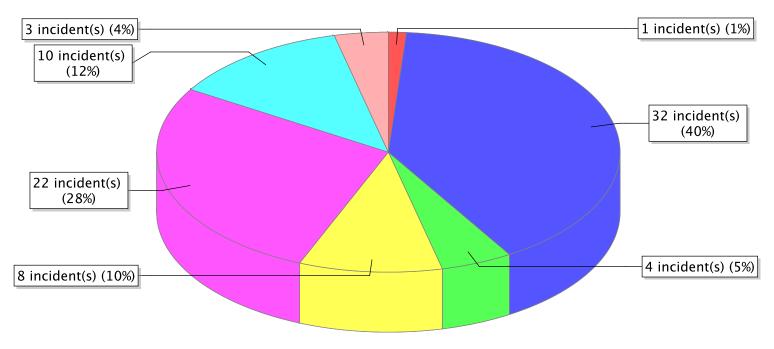

• 17 - Cultivated vegetation, crop fire

<sup>\*</sup> Legend shows Incident Type followed by Description (description shortened to 25 characters).

| FDID/FD Name | Fire Incident Type          | # of Fires | % of Fires | Group Fires | % of Group |
|--------------|-----------------------------|------------|------------|-------------|------------|
| 03017        | Structure Fires (110 - 123) | 13         | 39.39 %    | 1,487       | 30.36 %    |
|              | Vehicle Fires (130 - 138)   | 7          | 21.21 %    | 826         | 16.86 %    |
| Tremonton FD | Outside Fires (140 - 173)   | 12         | 36.36 %    | 2,273       | 46.41 %    |
|              | All Other Fires (100)       | 1          | 3.03 %     | 312         | 6.37 %     |
|              | Total Fires                 | 33         | 100.00 %   | 4,898       | 100.00 %   |