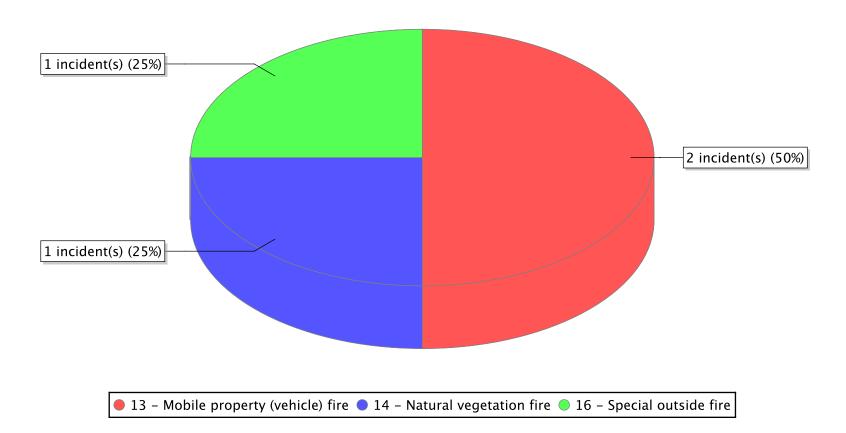

<sup>\*</sup> Legend shows Incident Type followed by Description (description shortened to 25 characters).

| FDID/FD Name              | Fire Incident Type          | # of Fires | % of Fires | Group Fires | % of Group |
|---------------------------|-----------------------------|------------|------------|-------------|------------|
| 25005                     | Structure Fires (110 - 123) | 0          | 0.00 %     | 1,487       | 30.36 %    |
|                           | Vehicle Fires (130 - 138)   | 2          | 33.33 %    | 826         | 16.86 %    |
| Long Valley/Orderville FD | Outside Fires (140 - 173)   | 4          | 66.67 %    | 2,273       | 46.41 %    |
|                           | All Other Fires (100)       | 0          | 0.00 %     | 312         | 6.37 %     |
|                           | Total Fires                 | 6          | 100.00 %   | 4.898       | 100.00 %   |