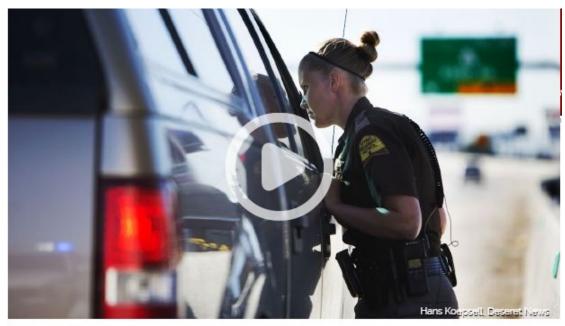

## Nation's longest express lane getting a sharper eye from UHP

By Jasen Lee | Posted Oct 6th, 2016 @ 10:04pm

Utah Highway Patrol Sgt. Todd Royce speaks to reporters about how the Utah Department of Transportation and the Utah Highway Patrol are trying to educate drivers about the laws governing the I-15 express lanes. (Photo: Hans Koepsell, Deseret News)