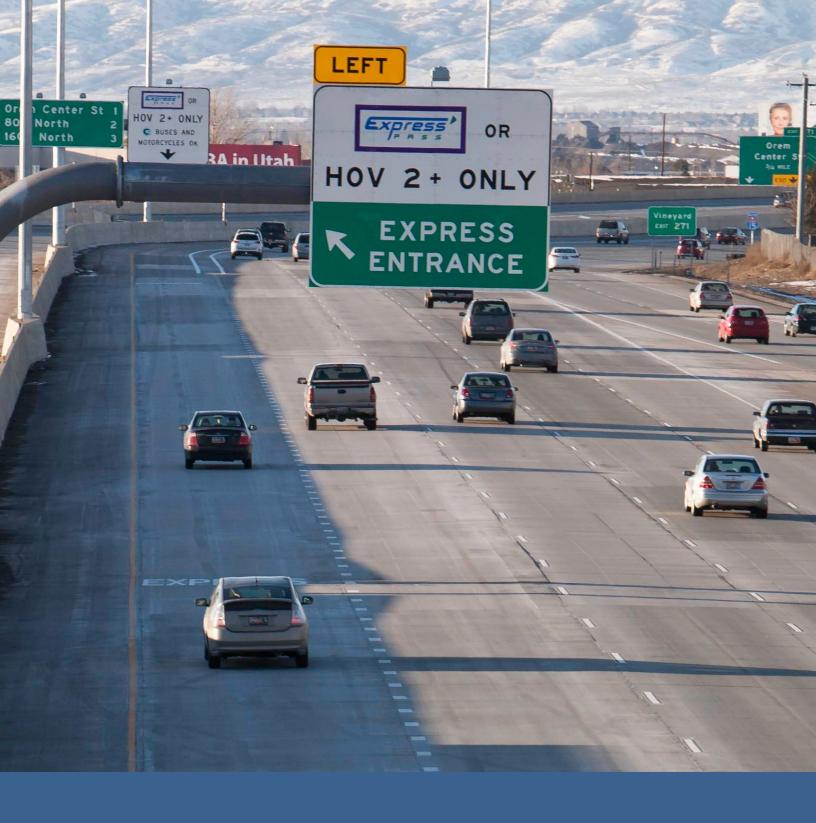

## Nation's longest express lane getting a sharper eye from UHP

By Jasen Lee | Posted Oct 6th, 2016 @ 10:04pm

Utah Highway Patrol Sgt. Todd Royce speaks to reporters about how the Utah Department of Transportation and the Utah Highway Patrol are trying to educate drivers about the laws governing the I-15 express lanes. (Photo: Hans Koepsell, Deseret News)