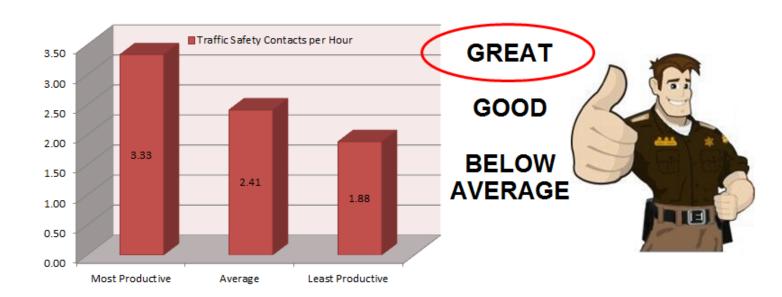

### **Progress Report for All Enforcement Shifts**

#### **All Sections**

Reporting Period: 10/03/2016 to 10/07/2016

Comparing Your Section's Results Per OT Hour

How Are You Doing Regarding The Target of 2.0 Traffic Contacts Per Hour?