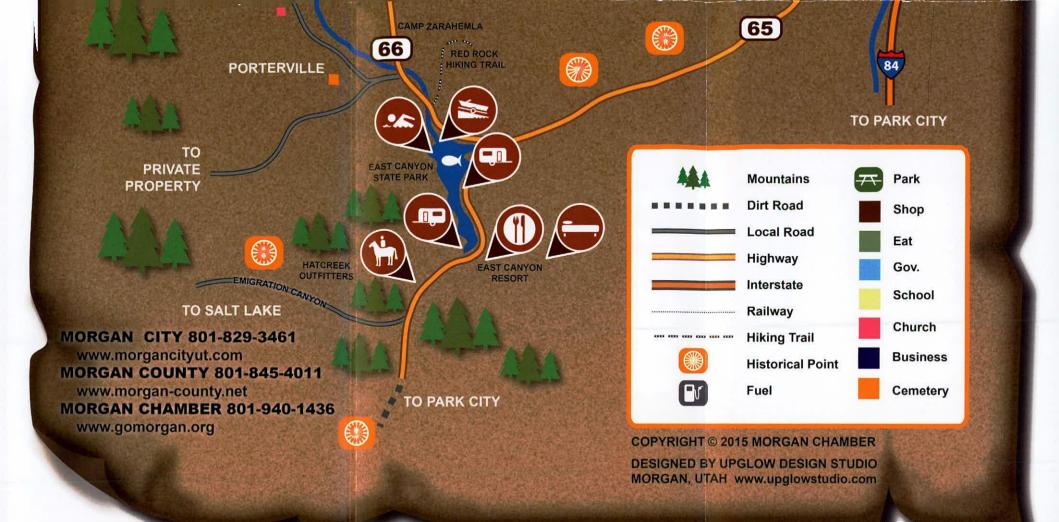

Lodging

Riverbridge RV Park & Campground www.riverbridgerv.com 805 Como Springs Rd., Morgan (801) 791-9577

East Canyon Resort and Reservoir eastcanyon.com 17 miles south of Morgan on HW 66 (801) 359-9030

## Adventure

Action Center Paintball www.actioncenterpaintball.com

Barefoot Tubing www.barefoottubing.com 1400 E Round Valley Way, Morgan, UT 84050 (801) 648-8608

Hat Creek Outfitters www.hatcreekoutfitters.com 8896 S HWY 65 (mile marker 11), (801) 821-1475

East Canyon Resort and Reservoir www.eastcanyon.com 17 miles south of Morgan on HW 66 (801) 359-9030

Round Valley Golf Course www.roundvalleygolf.com 1875 E. Round Valley Rd., Morgan, (801) 829-3796

TRAX PowerSports Rental www traxpowersports.com 125 N State Street, Morgan, (801) 447-5544