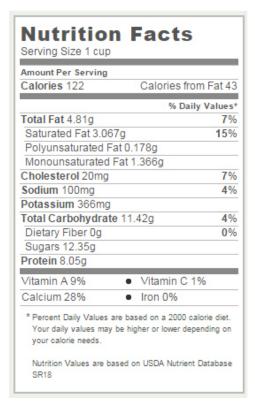

### 2% Milk

Moderate Calorie: 122 Cal Moderate Fat: 4.81 g Excellent source of Calcium and Vitamin D

Recommended for children over 2 years who are not growing fast enough. Most children do not need the extra calories.