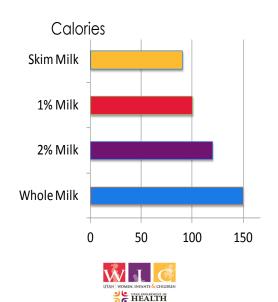

Low Calorie: 86 Cal Low Fat: .44 g Excellent source of Calcium and Vitamin D

Recommended for all children over 2 years. Provides needed protein, calcium and Vitamin D without giving excess Calories.

| Amount Per Serving  |                                  |
|---------------------|----------------------------------|
| Calories 86         | Calories from Fat                |
|                     | % Daily Values                   |
| Total Fat 0.44g     | 19                               |
| Saturated Fat 0.287 | g <b>1</b> 9                     |
| Polyunsaturated Fa  | _                                |
| Monounsaturated F   | at 0.115g                        |
| Cholesterol 5mg     | 2%                               |
| Sodium 127mg        | 5%                               |
| Potassium 407mg     |                                  |
| Total Carbohydrate  | 11.88g <b>4</b> 9                |
| Dietary Fiber 0g    | 0%                               |
| Sugars 12.47g       |                                  |
| Protein 8.35g       |                                  |
| Vitamin A 0%        | <ul> <li>Vitamin C 4%</li> </ul> |
| Calcium 30%         | <ul> <li>Iron 1%</li> </ul>      |

## 1% Milk

Moderate Calorie: 102 Cal Low Fat: 2.37 g Excellent source of Calcium and Vitamin D

Recommended for all children over 2 years. Provides needed protein, calcium and Vitamin D without giving excess Calories.

### 2% Milk

Moderate Calorie: 122 Cal Moderate Fat: 4.81 g Excellent source of Calcium and Vitamin D

Recommended for children over 2 years who are not growing fast enough. Most children do not need the extra calories.

### Whole Milk

High Calorie: 146 Cal High Fat: 7.93 g Excellent source of Calcium and Vitamin D

Recommended for toddlers 12-24 months to help brain development and growth.

|                                                                                                                                          | _                     |  |
|------------------------------------------------------------------------------------------------------------------------------------------|-----------------------|--|
| Nutrition                                                                                                                                | Facts                 |  |
| Serving Size 1 cup                                                                                                                       |                       |  |
| Amount Per Serving                                                                                                                       |                       |  |
| Calories 146                                                                                                                             | Calories from Fat 71  |  |
| Calones 140                                                                                                                              | Calones Holli Fat / 1 |  |
|                                                                                                                                          | % Daily Values*       |  |
| Total Fat 7.93g                                                                                                                          | 12%                   |  |
| Saturated Fat 4.551g                                                                                                                     | 23%                   |  |
| Polyunsaturated Fat 0.476g                                                                                                               |                       |  |
| Monounsaturated Fat 1.981g                                                                                                               |                       |  |
| Cholesterol 24mg                                                                                                                         | 8%                    |  |
| Sodium 98mg                                                                                                                              | 4%                    |  |
| Potassium 349mg                                                                                                                          |                       |  |
| Total Carbohydrate 1                                                                                                                     | 1.03g <b>4</b> %      |  |
| Dietary Fiber 0g 0°                                                                                                                      |                       |  |
| Sugars 12.83g                                                                                                                            |                       |  |
| Protein 7.86g                                                                                                                            |                       |  |
| Vitamin A 5%                                                                                                                             | Vitamin C 0%          |  |
| Calcium 28%                                                                                                                              | • Iron 0%             |  |
| * Percent Daily Values are based on a 2000 calorie diet.<br>Your daily values may be higher or lower depending on<br>your calorie needs. |                       |  |
| Nutrition Values are based on USDA Nutrient Database SR18                                                                                |                       |  |