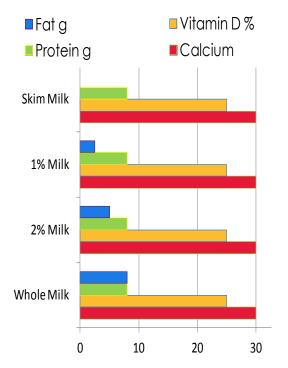

Low Calorie: 86 Cal Low Fat: .44 g Excellent source of Calcium and Vitamin D

Recommended for all children over 2 years. Provides needed protein, calcium and Vitamin D without giving excess Calories.

| Amount Per Serving  |                                  |
|---------------------|----------------------------------|
| Calories 86         | Calories from Fat                |
|                     | % Daily Values                   |
| Total Fat 0.44g     | 19                               |
| Saturated Fat 0.287 | g <b>1</b> 9                     |
| Polyunsaturated Fa  | _                                |
| Monounsaturated F   | at 0.115g                        |
| Cholesterol 5mg     | 2%                               |
| Sodium 127mg        | 5%                               |
| Potassium 407mg     |                                  |
| Total Carbohydrate  | 11.88g <b>4</b> 9                |
| Dietary Fiber 0g    | 0%                               |
| Sugars 12.47g       |                                  |
| Protein 8.35g       |                                  |
| Vitamin A 0%        | <ul> <li>Vitamin C 4%</li> </ul> |
| Calcium 30%         | <ul> <li>Iron 1%</li> </ul>      |

## 1% Milk

Moderate Calorie: 102 Cal Low Fat: 2.37 g Excellent source of Calcium and Vitamin D

Recommended for all children over 2 years. Provides needed protein, calcium and Vitamin D without giving excess Calories.

### 2% Milk

Moderate Calorie: 122 Cal Moderate Fat: 4.81 g Excellent source of Calcium and Vitamin D

Recommended for children over 2 years who are not growing fast enough. Most children do not need the extra calories.

### Whole Milk

High Calorie: 146 Cal High Fat: 7.93 g Excellent source of Calcium and Vitamin D

Recommended for toddlers 12-24 months to help brain development and growth.

|                                                                                                                                          | _                     |  |
|------------------------------------------------------------------------------------------------------------------------------------------|-----------------------|--|
| Nutrition                                                                                                                                | Facts                 |  |
| Serving Size 1 cup                                                                                                                       |                       |  |
| Amount Per Serving                                                                                                                       |                       |  |
| Calories 146                                                                                                                             | Calories from Fat 71  |  |
| Calones 140                                                                                                                              | Calones Holli Fat / 1 |  |
|                                                                                                                                          | % Daily Values*       |  |
| Total Fat 7.93g                                                                                                                          | 12%                   |  |
| Saturated Fat 4.551g                                                                                                                     | 23%                   |  |
| Polyunsaturated Fat 0.476g                                                                                                               |                       |  |
| Monounsaturated Fat 1.981g                                                                                                               |                       |  |
| Cholesterol 24mg                                                                                                                         | 8%                    |  |
| Sodium 98mg                                                                                                                              | 4%                    |  |
| Potassium 349mg                                                                                                                          |                       |  |
| Total Carbohydrate 1                                                                                                                     | 1.03g <b>4</b> %      |  |
| Dietary Fiber 0g 0°                                                                                                                      |                       |  |
| Sugars 12.83g                                                                                                                            |                       |  |
| Protein 7.86g                                                                                                                            |                       |  |
| Vitamin A 5%                                                                                                                             | Vitamin C 0%          |  |
| Calcium 28%                                                                                                                              | • Iron 0%             |  |
| * Percent Daily Values are based on a 2000 calorie diet.<br>Your daily values may be higher or lower depending on<br>your calorie needs. |                       |  |
| Nutrition Values are based on USDA Nutrient Database SR18                                                                                |                       |  |