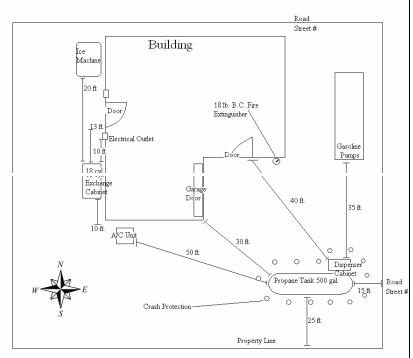

## **PLAN REVIEW DRAWING INSTRUCTIONS**

The plan or sketch is to include:

Size of tank(s) to be installed (water gallons), distance from tank to property lines, existing buildings, streets, roads and sidewalks, overhead power lines, and all sources of ignition in all directions.

Installation of tank and piping as per NFPA 58 (2014), NFPA 54 (2012), and the International Fire Code (2015 Edition) Chapter 61

Type of approved vehicle protection to be used. Guard posts or other <u>approved</u> means of protection for tank and piping shall be provided. **International Fire Code (2015 Edition) section 312 and NFPA 58 (2014 Edition)**.

Type of approved vehicle protection to be used. Guard posts or other approved means of protection for tank and piping shall be provided. International Fire Code (2015 Edition) Chapter 3 Section 312 and NFPA 58 (2014 Edition)

Type(s) of security and protection against tampering to be provided.

Provide location of fire extinguisher within 75 feet of dispenser. **Minimum 18 lb B.C. rating.** 

Provide signage: **No Smoking, Propane, and Flammable Gas.** 

Location of minimum 18 lb. B.C. fire extinguisher within 75 feet of dispenser.

## **PLAN REVIEW DRAWING**

Revised: March 2016