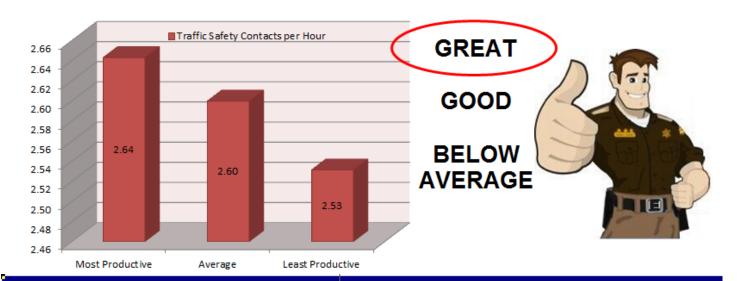

## **All Sections**

Reporting Period: 05/01/2017 to 05/12/2017

Comparing Your Section's Results Per OT Hour

How Are You Doing Regarding The Target of 2.0 Traffic Contacts Per Hour?

| Officer Stats      |                               |                   |                      |                |                     |                    |                   |
|--------------------|-------------------------------|-------------------|----------------------|----------------|---------------------|--------------------|-------------------|
| From: 05/01/20     | 17 to 05/12/2017              |                   |                      |                |                     |                    |                   |
| Officers:          | 16                            |                   |                      |                |                     |                    |                   |
| Officer            | Agency                        | Miles<br>Traveled | Total Amt<br>Claimed | Total<br>Hours | Vehicles<br>Stopped | Total<br>Citations | Total<br>Warnings |
| Chamberlin Neff    | Utah Highway Patrol Section 3 | 200               | \$413                | 8              | 19                  | 11                 | 8                 |
| Mike Powell        | Utah Highway Patrol Section 6 | 174               | \$129                | 4              | 12                  | 7                  | 9                 |
| Joshua White       | Utah Highway Patrol Section 6 | 131               | \$289                | 8              | 27                  | 12                 | 10                |
| Kerry Ball         | Utah Highway Patrol Section 6 | 405               | \$434                | 12             | 23                  |                    | 19                |
| Michael Gordon     | Utah Highway Patrol Section 3 | 240               | \$246                | 8              | 16                  | 3                  | 10                |
| Greg Hollingsworth | Utah Highway Patrol Section 3 | 80                | \$139                | 4              | 8                   | 4                  | 4                 |
| Chris Elsholz      | Utah Highway Patrol Section 6 | 91                | \$139                | 4              | 10                  | 10                 | 3                 |
| Nicholas Street    | Utah Highway Patrol Section 3 | 65                | \$191                | 4              | 16                  | 2                  | 14                |
| Robert Anderson    | Utah Highway Patrol Section 3 | 63                | \$269                | 4              | 7                   | 4                  | 11                |
| Jeremy Matthews    | Utah Highway Patrol Section 6 | 78                | \$134                | 4              | 12                  | 6                  | 4                 |
| Steven Crow        | Utah Highway Patrol Section 3 | 135               | \$189                | 4              | 15                  | 14                 | 6                 |
| Jeff Nigbur        | Utah Highway Patrol Section 4 | 50                | \$240                | 4              | 7                   |                    |                   |
| Daniel Allen       | Utah Highway Patrol Section 4 | 247               | \$650                | 12             | 21                  | 22                 | 11                |
| Derek Shelby       | Utah Highway Patrol Section 4 | 84                | \$129                | 4              | 11                  | 2                  | 8                 |
| Brian Spillman     | Utah Highway Patrol Section 4 | 114               | \$212                | 4              | 12                  | 9                  | 3                 |
| Stanton Tucker     | Utah Highway Patrol Section 4 | 65                | \$134                | 4              | 23                  | 16                 | 1                 |