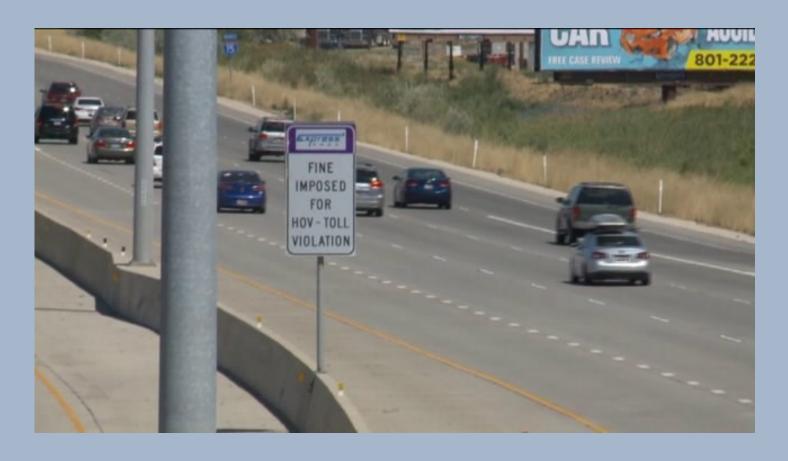

## Warning: Utah Highway Patrol is on the hunt for Express Lanes Violators

\$337+ Fine and it goes on your driving record.