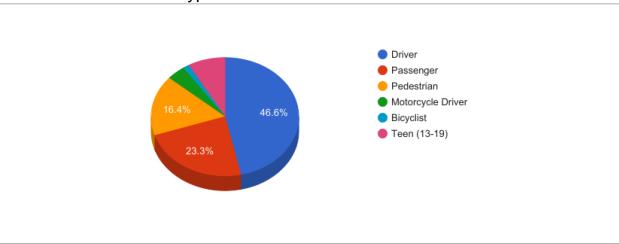

| <b>Total Fatal Crashes</b> | 57 |
|----------------------------|----|

| Victim Type          |    |     |  |  |  |  |  |
|----------------------|----|-----|--|--|--|--|--|
| <b>Total Victims</b> | 67 |     |  |  |  |  |  |
| Driver               | 34 | 51% |  |  |  |  |  |
| Passenger            | 17 | 25% |  |  |  |  |  |
| Pedestrian           | 12 | 18% |  |  |  |  |  |
| Motorcycle Driver    | 3  | 4%  |  |  |  |  |  |
| Motorcycle Passenger | 0  | 0%  |  |  |  |  |  |
| Bicyclist            | 1  | 1%  |  |  |  |  |  |
| Teen (13-19)         | 6  | 9%  |  |  |  |  |  |