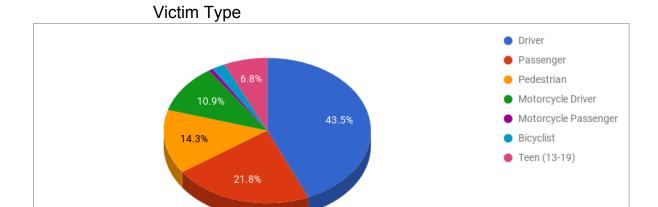

| <b>Total Fatal Crashes</b> | 123 |
|----------------------------|-----|

| Victim Type          |     |     |  |  |  |  |  |
|----------------------|-----|-----|--|--|--|--|--|
| <b>Total Victims</b> | 137 |     |  |  |  |  |  |
| Driver               | 64  | 47% |  |  |  |  |  |
| Passenger            | 32  | 23% |  |  |  |  |  |
| Pedestrian           | 21  | 15% |  |  |  |  |  |
| Motorcycle Driver    | 16  | 12% |  |  |  |  |  |
| Motorcycle Passenger | 1   | 1%  |  |  |  |  |  |
| Bicyclist            | 3   | 2%  |  |  |  |  |  |
| Teen (13-19)         | 10  | 7%  |  |  |  |  |  |