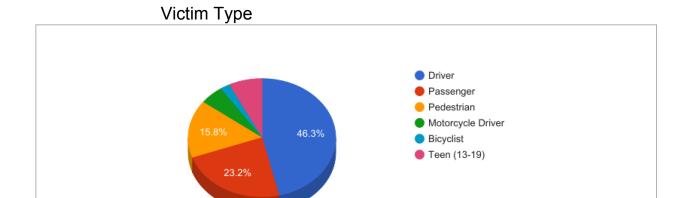

| <b>Total Fatal Crashes</b> | 76 |
|----------------------------|----|

| Victim Type          |    |     |  |  |  |  |  |
|----------------------|----|-----|--|--|--|--|--|
| <b>Total Victims</b> | 88 |     |  |  |  |  |  |
| Driver               | 44 | 50% |  |  |  |  |  |
| Passenger            | 22 | 25% |  |  |  |  |  |
| Pedestrian           | 15 | 17% |  |  |  |  |  |
| Motorcycle Driver    | 5  | 6%  |  |  |  |  |  |
| Motorcycle Passenger | 0  | 0%  |  |  |  |  |  |
| Bicyclist            | 2  | 2%  |  |  |  |  |  |
| Teen (13-19)         | 7  | 8%  |  |  |  |  |  |