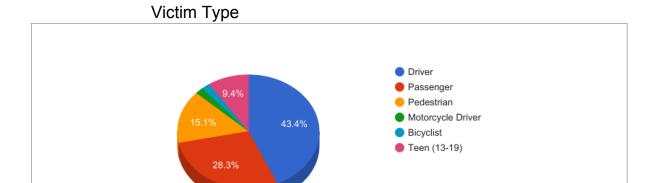

| <b>Total Fatal Crashes</b> | 39 |
|----------------------------|----|

| Victim Type          |    |     |  |  |  |  |  |  |
|----------------------|----|-----|--|--|--|--|--|--|
| <b>Total Victims</b> | 48 |     |  |  |  |  |  |  |
| Driver               | 23 | 48% |  |  |  |  |  |  |
| Passenger            | 15 | 31% |  |  |  |  |  |  |
| Pedestrian           | 8  | 17% |  |  |  |  |  |  |
| Motorcycle Driver    | 1  | 2%  |  |  |  |  |  |  |
| Motorcycle Passenger | 0  | 0%  |  |  |  |  |  |  |
| Bicyclist            | 1  | 2%  |  |  |  |  |  |  |
| Teen (13-19)         | 5  | 10% |  |  |  |  |  |  |