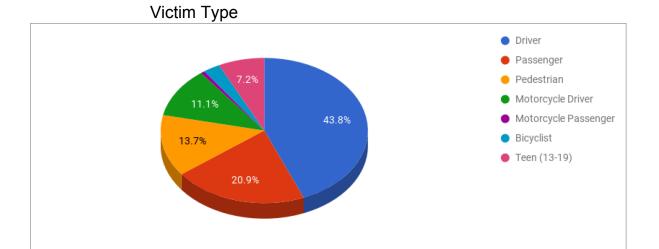

| <b>Total Fatal Crashes</b> | 127 |
|----------------------------|-----|

| Victim Type          |     |     |  |  |  |  |  |  |
|----------------------|-----|-----|--|--|--|--|--|--|
| <b>Total Victims</b> | 142 |     |  |  |  |  |  |  |
| Driver               | 67  | 47% |  |  |  |  |  |  |
| Passenger            | 32  | 23% |  |  |  |  |  |  |
| Pedestrian           | 21  | 15% |  |  |  |  |  |  |
| Motorcycle Driver    | 17  | 12% |  |  |  |  |  |  |
| Motorcycle Passenger | 1   | 1%  |  |  |  |  |  |  |
| Bicyclist            | 4   | 3%  |  |  |  |  |  |  |
| Teen (13-19)         | 11  | 8%  |  |  |  |  |  |  |