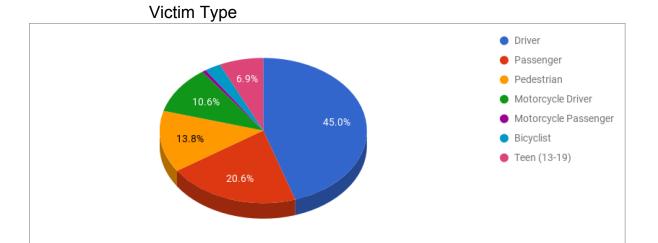

| <b>Total Fatal Crashes</b> | 133 |
|----------------------------|-----|

| Victim               | Туре |     |  |  |
|----------------------|------|-----|--|--|
| <b>Total Victims</b> | 149  |     |  |  |
| Driver               | 72   | 48% |  |  |
| Passenger            | 33   | 22% |  |  |
| Pedestrian           | 22   | 15% |  |  |
| Motorcycle Driver    | 17   | 11% |  |  |
| Motorcycle Passenger | 1    | 1%  |  |  |
| Bicyclist            | 4    | 3%  |  |  |
| Teen (13-19)         | 11   | 7%  |  |  |