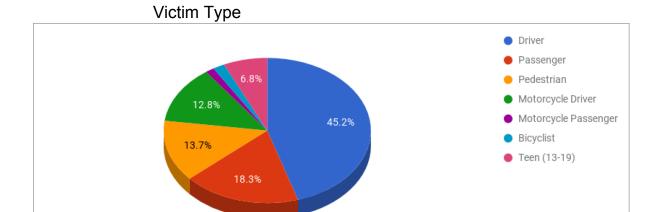

| <b>Total Fatal Crashes</b> | 183 |
|----------------------------|-----|

| Victim Type          |     |     |  |  |  |  |  |
|----------------------|-----|-----|--|--|--|--|--|
| <b>Total Victims</b> | 204 |     |  |  |  |  |  |
| Driver               | 99  | 49% |  |  |  |  |  |
| Passenger            | 40  | 20% |  |  |  |  |  |
| Pedestrian           | 30  | 15% |  |  |  |  |  |
| Motorcycle Driver    | 28  | 14% |  |  |  |  |  |
| Motorcycle Passenger | 3   | 1%  |  |  |  |  |  |
| Bicyclist            | 4   | 2%  |  |  |  |  |  |
| Teen (13-19)         | 15  | 7%  |  |  |  |  |  |