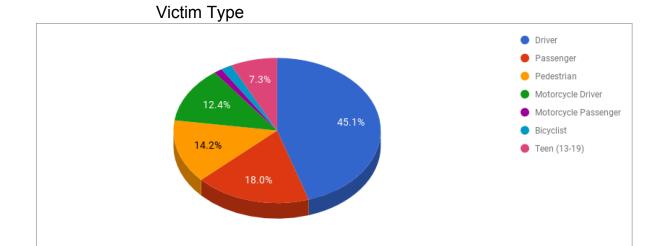

| <b>Total Fatal Crashes</b> | 195 |
|----------------------------|-----|

| Victim Type          |     |     |  |  |  |  |  |
|----------------------|-----|-----|--|--|--|--|--|
| <b>Total Victims</b> | 216 |     |  |  |  |  |  |
| Driver               | 105 | 49% |  |  |  |  |  |
| Passenger            | 42  | 19% |  |  |  |  |  |
| Pedestrian           | 33  | 15% |  |  |  |  |  |
| Motorcycle Driver    | 29  | 13% |  |  |  |  |  |
| Motorcycle Passenger | 3   | 1%  |  |  |  |  |  |
| Bicyclist            | 4   | 2%  |  |  |  |  |  |
| Teen (13-19)         | 17  | 8%  |  |  |  |  |  |