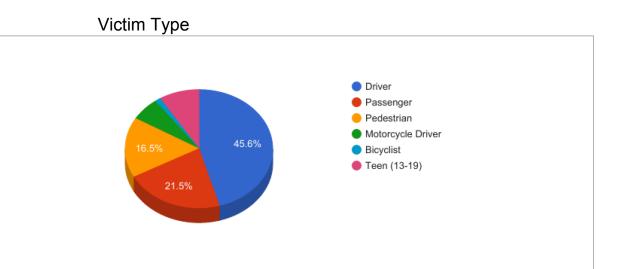

| Total Fatal Crashes  | 62 |     |  |  |  |  |  |
|----------------------|----|-----|--|--|--|--|--|
|                      |    |     |  |  |  |  |  |
| Victim Type          |    |     |  |  |  |  |  |
| Total Victims        | 72 |     |  |  |  |  |  |
| Driver               | 36 | 50% |  |  |  |  |  |
| Passenger            | 17 | 24% |  |  |  |  |  |
| Pedestrian           | 13 | 18% |  |  |  |  |  |
| Motorcycle Driver    | 5  | 7%  |  |  |  |  |  |
| Motorcycle Passenger | 0  | 0%  |  |  |  |  |  |
| Bicyclist            | 1  | 1%  |  |  |  |  |  |
| Teen (13-19)         | 7  | 10% |  |  |  |  |  |
|                      |    |     |  |  |  |  |  |