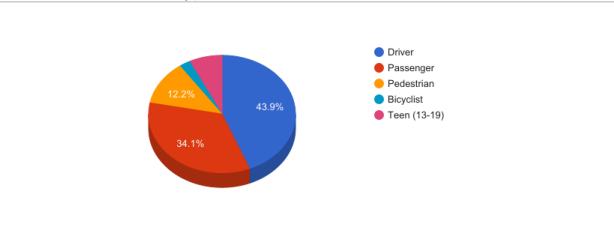

| <b>Total Fatal Crashes</b> | 30 |
|----------------------------|----|

| Victim Type          |    |     |  |  |  |  |  |
|----------------------|----|-----|--|--|--|--|--|
| <b>Total Victims</b> | 38 |     |  |  |  |  |  |
| Driver               | 18 | 47% |  |  |  |  |  |
| Passenger            | 14 | 37% |  |  |  |  |  |
| Pedestrian           | 5  | 13% |  |  |  |  |  |
| Motorcycle Driver    | 0  | 0%  |  |  |  |  |  |
| Motorcycle Passenger | 0  | 0%  |  |  |  |  |  |
| Bicyclist            | 1  | 3%  |  |  |  |  |  |
| Teen (13-19)         | 3  | 8%  |  |  |  |  |  |