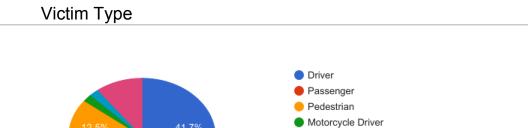

| <b>Total Fatal Crashes</b> | 34 |
|----------------------------|----|

| Victim Type          |    |     |  |  |  |  |  |
|----------------------|----|-----|--|--|--|--|--|
| <b>Total Victims</b> | 43 |     |  |  |  |  |  |
| Driver               | 20 | 47% |  |  |  |  |  |
| Passenger            | 15 | 35% |  |  |  |  |  |
| Pedestrian           | 6  | 14% |  |  |  |  |  |
| Motorcycle Driver    | 1  | 2%  |  |  |  |  |  |
| Motorcycle Passenger | 0  | 0%  |  |  |  |  |  |
| Bicyclist            | 1  | 2%  |  |  |  |  |  |
| Teen (13-19)         | 5  | 12% |  |  |  |  |  |