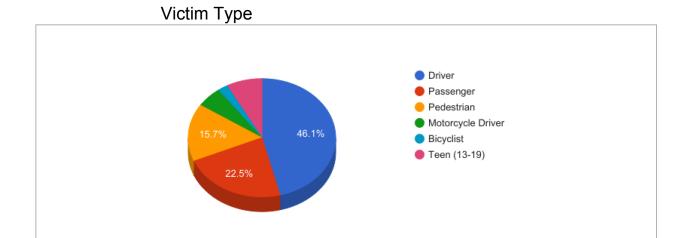

| <b>Total Fatal Crashes</b> | 70 |
|----------------------------|----|

| Victim Type          |    |     |  |  |  |  |  |  |
|----------------------|----|-----|--|--|--|--|--|--|
| <b>Total Victims</b> | 82 |     |  |  |  |  |  |  |
| Driver               | 41 | 50% |  |  |  |  |  |  |
| Passenger            | 20 | 24% |  |  |  |  |  |  |
| Pedestrian           | 14 | 17% |  |  |  |  |  |  |
| Motorcycle Driver    | 5  | 6%  |  |  |  |  |  |  |
| Motorcycle Passenger | 0  | 0%  |  |  |  |  |  |  |
| Bicyclist            | 2  | 2%  |  |  |  |  |  |  |
| Teen (13-19)         | 7  | 9%  |  |  |  |  |  |  |