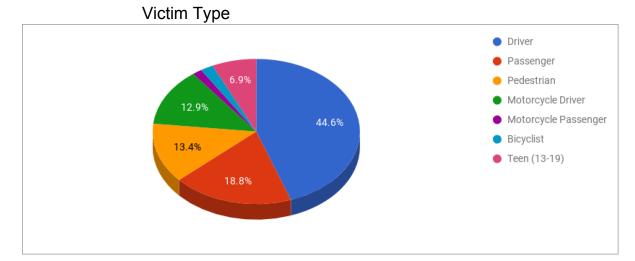

| <b>Total Fatal Crashes</b> | 168 |
|----------------------------|-----|

| Victim Type          |     |     |  |  |  |  |  |
|----------------------|-----|-----|--|--|--|--|--|
| <b>Total Victims</b> | 188 |     |  |  |  |  |  |
| Driver               | 90  | 48% |  |  |  |  |  |
| Passenger            | 38  | 20% |  |  |  |  |  |
| Pedestrian           | 27  | 14% |  |  |  |  |  |
| Motorcycle Driver    | 26  | 14% |  |  |  |  |  |
| Motorcycle Passenger | 3   | 2%  |  |  |  |  |  |
| Bicyclist            | 4   | 2%  |  |  |  |  |  |
| Teen (13-19)         | 14  | 7%  |  |  |  |  |  |