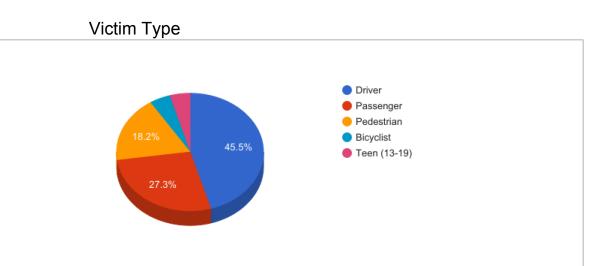

| Total Fatal Crashes  | 20 |     |  |  |  |  |  |  |
|----------------------|----|-----|--|--|--|--|--|--|
|                      |    |     |  |  |  |  |  |  |
| Victim Type          |    |     |  |  |  |  |  |  |
| Total Victims        | 21 |     |  |  |  |  |  |  |
| Driver               | 10 | 48% |  |  |  |  |  |  |
| Passenger            | 6  | 29% |  |  |  |  |  |  |
| Pedestrian           | 4  | 19% |  |  |  |  |  |  |
| Motorcycle Driver    | 0  | 0%  |  |  |  |  |  |  |
| Motorcycle Passenger | 0  | 0%  |  |  |  |  |  |  |
| Bicyclist            | 1  | 5%  |  |  |  |  |  |  |
| Teen (13-19)         | 1  | 5%  |  |  |  |  |  |  |
| Gender               |    |     |  |  |  |  |  |  |