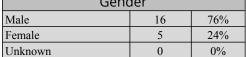

| Total Fatal Crashes  | 20 |     |  |  |  |  |  |  |
|----------------------|----|-----|--|--|--|--|--|--|
|                      |    |     |  |  |  |  |  |  |
| Victim Type          |    |     |  |  |  |  |  |  |
| Total Victims        | 21 |     |  |  |  |  |  |  |
| Driver               | 10 | 48% |  |  |  |  |  |  |
| Passenger            | 6  | 29% |  |  |  |  |  |  |
| Pedestrian           | 4  | 19% |  |  |  |  |  |  |
| Motorcycle Driver    | 0  | 0%  |  |  |  |  |  |  |
| Motorcycle Passenger | 0  | 0%  |  |  |  |  |  |  |
| Bicyclist            | 1  | 5%  |  |  |  |  |  |  |
| Teen (13-19)         | 1  | 5%  |  |  |  |  |  |  |
| Gender               |    |     |  |  |  |  |  |  |