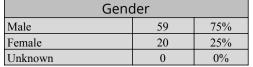

| Total Fatal Crashes  | 67 |     |  |  |  |  |  |  |  |
|----------------------|----|-----|--|--|--|--|--|--|--|
|                      |    |     |  |  |  |  |  |  |  |
| Victim Type          |    |     |  |  |  |  |  |  |  |
| Total Victims        | 79 |     |  |  |  |  |  |  |  |
| Driver               | 38 | 48% |  |  |  |  |  |  |  |
| Passenger            | 20 | 25% |  |  |  |  |  |  |  |
| Pedestrian           | 14 | 18% |  |  |  |  |  |  |  |
| Motorcycle Driver    | 5  | 6%  |  |  |  |  |  |  |  |
| Motorcycle Passenger | 0  | 0%  |  |  |  |  |  |  |  |
| Bicyclist            | 2  | 3%  |  |  |  |  |  |  |  |
| Teen (13-19)         | 7  | 9%  |  |  |  |  |  |  |  |
|                      |    |     |  |  |  |  |  |  |  |





|           | Yes/Co | rrect Yes/ Not Correct |   | Yes/Unknown |   | No |    | Unknown |   | Not Applicable |    |  |
|-----------|--------|------------------------|---|-------------|---|----|----|---------|---|----------------|----|--|
| Seatbelts | 24     | 42%                    | 1 | 2%          | 0 | 0% | 27 | 47%     | 5 | 9%             | 14 |  |
| Helmets   | 0      | 0%                     | 0 | 0%          | 0 | 0% | 4  | 67%     | 2 | 33%            | 0  |  |
| Speed     | 31     | 39%                    |   |             |   |    | 42 | 53%     | 6 | 8%             |    |  |