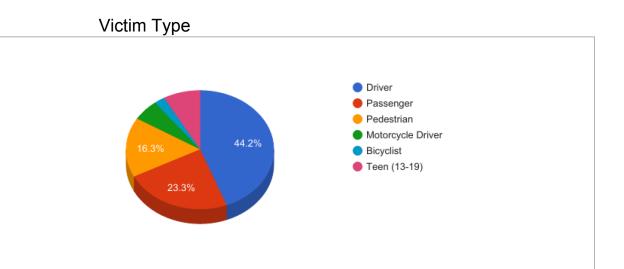

| Total Fatal Crashes  | 67 |     |  |  |  |  |  |  |  |
|----------------------|----|-----|--|--|--|--|--|--|--|
|                      |    |     |  |  |  |  |  |  |  |
| Victim Type          |    |     |  |  |  |  |  |  |  |
| Total Victims        | 79 |     |  |  |  |  |  |  |  |
| Driver               | 38 | 48% |  |  |  |  |  |  |  |
| Passenger            | 20 | 25% |  |  |  |  |  |  |  |
| Pedestrian           | 14 | 18% |  |  |  |  |  |  |  |
| Motorcycle Driver    | 5  | 6%  |  |  |  |  |  |  |  |
| Motorcycle Passenger | 0  | 0%  |  |  |  |  |  |  |  |
| Bicyclist            | 2  | 3%  |  |  |  |  |  |  |  |
| Teen (13-19)         | 7  | 9%  |  |  |  |  |  |  |  |
|                      |    |     |  |  |  |  |  |  |  |