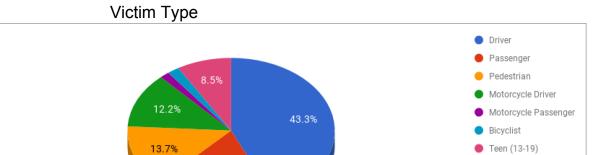

| <b>Total Fatal Crashes</b> | 222 |
|----------------------------|-----|

| Victim Type          |     |     |  |  |  |  |  |  |
|----------------------|-----|-----|--|--|--|--|--|--|
| <b>Total Victims</b> | 247 |     |  |  |  |  |  |  |
| Driver               | 117 | 47% |  |  |  |  |  |  |
| Passenger            | 51  | 21% |  |  |  |  |  |  |
| Pedestrian           | 37  | 15% |  |  |  |  |  |  |
| Motorcycle Driver    | 33  | 13% |  |  |  |  |  |  |
| Motorcycle Passenger | 4   | 2%  |  |  |  |  |  |  |
| Bicyclist            | 5   | 2%  |  |  |  |  |  |  |
| Teen (13-19)         | 23  | 9%  |  |  |  |  |  |  |