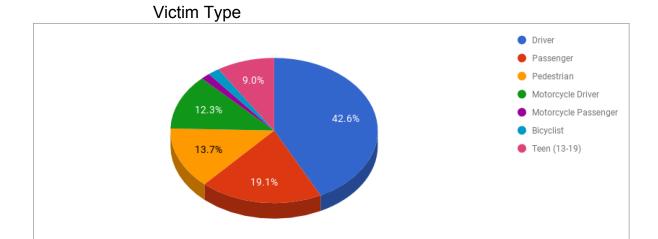

| <b>Total Fatal Crashes</b> | 226 |
|----------------------------|-----|

| Victim Type          |     |     |  |  |  |  |  |
|----------------------|-----|-----|--|--|--|--|--|
| <b>Total Victims</b> | 252 |     |  |  |  |  |  |
| Driver               | 118 | 47% |  |  |  |  |  |
| Passenger            | 53  | 21% |  |  |  |  |  |
| Pedestrian           | 38  | 15% |  |  |  |  |  |
| Motorcycle Driver    | 34  | 13% |  |  |  |  |  |
| Motorcycle Passenger | 4   | 2%  |  |  |  |  |  |
| Bicyclist            | 5   | 2%  |  |  |  |  |  |
| Teen (13-19)         | 25  | 10% |  |  |  |  |  |