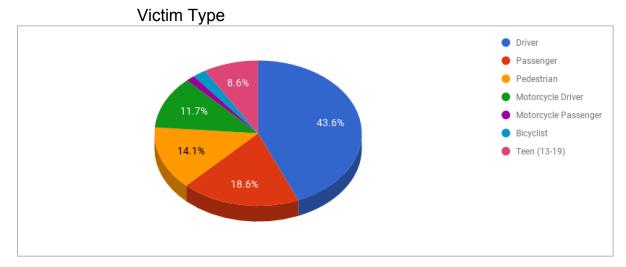

| Crash Types                |     |  |  |  |  |  |
|----------------------------|-----|--|--|--|--|--|
| <b>Total Fatal Crashes</b> | 240 |  |  |  |  |  |

| Victim Type          |     |     |  |  |  |  |  |
|----------------------|-----|-----|--|--|--|--|--|
| <b>Total Victims</b> | 266 |     |  |  |  |  |  |
| Driver               | 127 | 48% |  |  |  |  |  |
| Passenger            | 54  | 20% |  |  |  |  |  |
| Pedestrian           | 41  | 15% |  |  |  |  |  |
| Motorcycle Driver    | 34  | 13% |  |  |  |  |  |
| Motorcycle Passenger | 4   | 2%  |  |  |  |  |  |
| Bicyclist            | 6   | 2%  |  |  |  |  |  |
| Teen (13-19)         | 25  | 9%  |  |  |  |  |  |