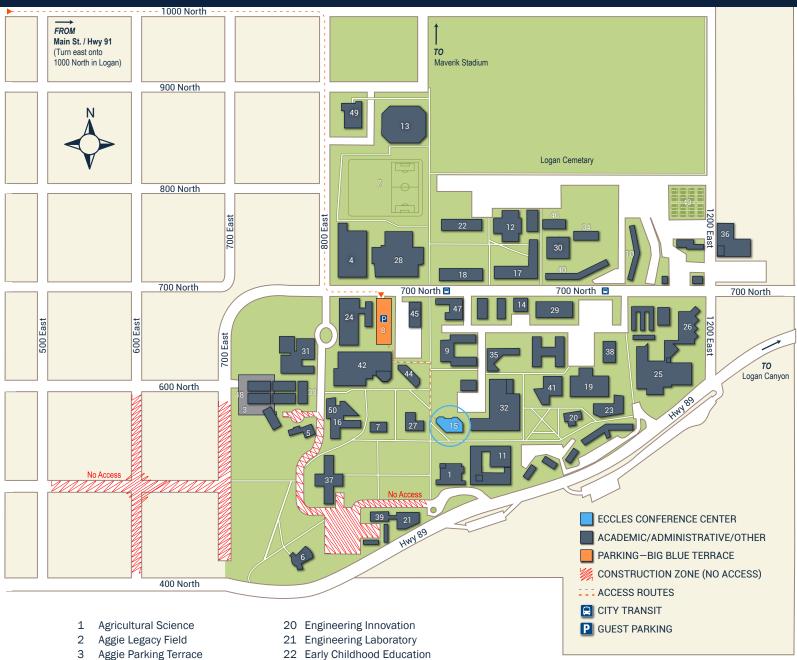

- 4 Aggie Recreation Center
- 5 Alumni Center
- 6 Amphitheatre
- **Animal Science**

## Big Blue Parking Terrace

- 9 Biology & Natural Resources
- 10 Bullen Hall
- 11 Business / Huntsman Hall
- 12 Center for Persons with Disabilities
- 13 Dee Glen Smith Spectrum
- 14 Distance Education

## 15 Eccles Conference Center

- 16 Eccles Science Learning Center
- 17 Edith Bowen Lab School
- 18 Education
- 19 Engineering

- 23 Family Life
- 24 Fieldhouse
- 25 Fine Arts Center
- 26 Fine Arts Visual
- 27 Geology
- 28 Health, Physical Education, & Recreation
- 29 Industrial Science
- 30 Junction
- 31 LDS Institute
- 32 Library
- 33 Living Learning Community
- 34 Mountain View Tower
- 35 Natural Resources
- 36 Nutrition & Food Sciences
- 37 Old Main
- 38 Performance Hall

- 39 Ray B. West
- 40 Richards Hall
- 41 Science Engineering Research
- 42 Taggart Student Center
- 43 Tennis Courts
- 44 University Inn
- 45 USU Credit Union & Welcome Center
- 46 Valley View Tower
- 47 Veterinary Science
- 48 Visitor Information Center
- 49 Wayne Estes Center
- 50 Widtsoe Hall